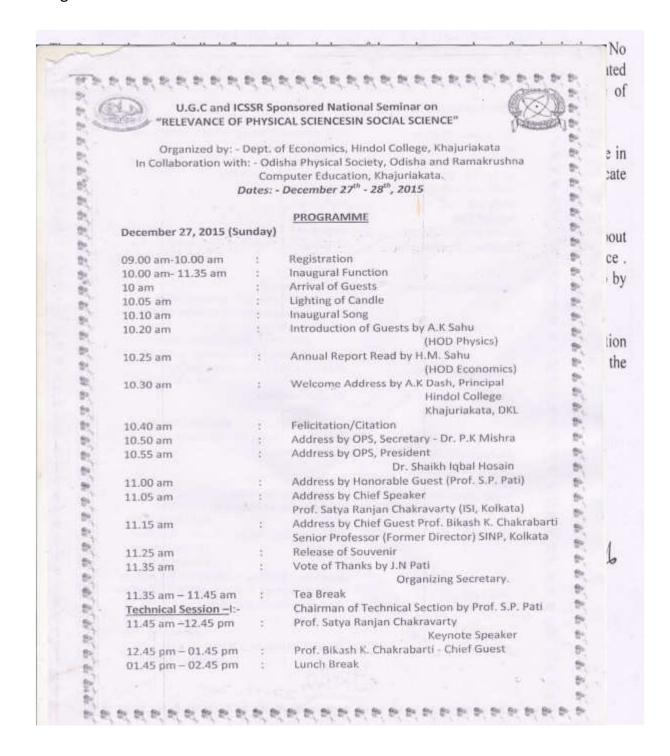

## Objective of the Seminar :-

Program:-

Chairman of Technical Section by Technical Session - II Dr.Shaikh Igbal Hosain Prof. Mrinal Chatterjee, IIMC, Dhenkanal 02.45 pm - 03.15 pm Dr. Rajat K. Pradhan 03.15 pm - 03.45 pm Dr. Khirod K. Bal 03.45 pm -04.15 pm Dr. Kishore Chandra Das 04.15 pm - 04.45 pm H.M. Biswal 04.45 pm - 05.00 pm High Tea 05.00 pm Second Day Breakfast 09.00 am - 10.00 am Chairman of Technical Section by Technical Session - III Prof. B.K. Mohanty Prof. P.K. Nayak 10.00 am - 11.00 am Retd. Prof. in Economics from Dhenkanal (Auto) College, Dhenkanal. Prof. B.K. Mohanty 11.00 am - 11.30 am Retd. Prof. in Economics from Ravenshaw University, Cuttack. Chairman of Technical Section by Technical Session-IV Dr. P.K. Mishra Dr. Kishore Dash 11.30 am -12.30 pm HOD Physics BRMS College, Bhuban, Dhenkanal Prof. P. Panigrahi, NIT, Rourkela 12.30 pm -01.30 pm Lunch Break 01.30 pm-02.30 pm Technical Session-V Paper Presentation 02.30 pm-04.00pm Valedictory Function 04.00 pm-05.00pm Introduction of Guests by H.M Sahu 04.00 pm **HOD Economics** Welcome address by A.K Dash, Principal 04.05 pm Hindol College, Khajuriakata Summing of the seminar by Dr. P.K Mishra 04.15 pm

J.N.Pah. 27-12. 2015

04.25 pm

04, 35 pm

04.45 pm

Address by Prof. S. Panigrahi, NIT, Rourkela

Prof. Economics, Ravenshaw University

Address by Prof. B.K Mohanty

Vote of Thanks by J.N Pati