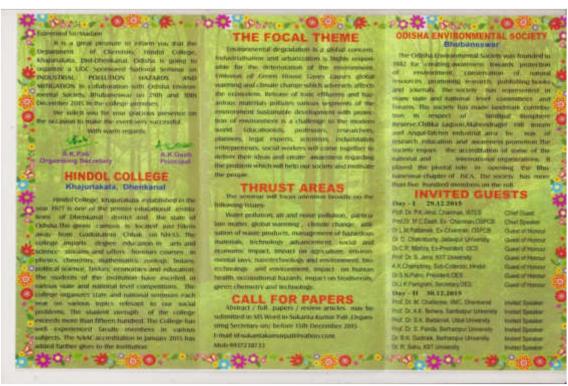

ଡାଳ ପମ୍ପଶ ଯୋଗ ବେଇ ନିଜର ରାଜ ତଲ୍ଲତା ରଖିଥିଲେ । ଏହି ଅନସ୍ତରରେ କିଲାଗ ପଞ୍ଚରୁ ଏକ ପୁରଶିଳା ଲକ୍ଲୋଟନ କରାଯାଇଥିଲା । ଏଥିରେ ରସାୟନ ବିଜ୍ଞାନର ମୁଖ୍ୟ ଅଧାପକ ସ୍ଥଳାକ କୁମାର ପତି ମଞ୍ଜ ସଂଯୋଜନା ଜରିଥିକା କେଳେ କାସ୍ତ୍ରୀକାରୀ ସଂସାଦକ ତଥା ସହାର୍ଥ ବିଜାନ ଅଧ୍ୟାପକ ଜୟକ ନାରାୟଣ ପତି ଧନ୍ୟବାକ ଅପିଣ କରିଥଲେ । ଏଥିଲେ ଭାଜ୍ୟ ନଥା ରାଜ୍ୟ ବାହାରତ ବିଭିନ୍ନ ମହାଳିବ୍ୟାଳୟର ଅଧ୍ୟାପଳ ଓ ଅଧ୍ୟାପିକା ସମେତ ମହାବିତ୍ୟାଳୟ ଅଧ୍ୟାପକ ବିରଞ୍ଚ ନାରାୟଣ ହିପାଠୀ, ଝଣଧର ବିଶ୍ୱାଳ , ଦିଳୟ ବିଷ୍ଟାଳ, କଳ୍ପର ଅସିତ କୁମାର ଜେନାମଣି, ମୂରଳୀ ଜେନାମଣି, ଦିମକ ପ୍ରଧାନ, ବିଳୀପ କୁମାର ଗତନାୟକ, ମମତା ପାଳ ପ୍ରମୁଖ ଉପସ୍ଥିତ ଥିଲେ । ଆସର। ୨୮ ତାରିଖ ଦିନ ଜାତୀୟ ସଂପାନ ବଚ୍ଚଯାପିତ ହେବ ।

J. M. P. N. 2015

MINISOL COLLEGE KHAZINGAKATA

## HINDOL COLLEGE KHAJURIAKATA, DHENKANAL

## **Department of Chemistry**

UGC Sponsored National seminar on 29th and 30th December 2015

Topic: "Industrial Pollution Hazards and Mitigation"





#### Resource Person:

In this seminar many eminent personalities of national and international repute, professors. scientists, researchers, local elite, college teachers and students of nearby colleges participated Eminent persons like Prof. P. K. Jena ,Ex-Director General CSIR , Prof. M.C. Dash , Ex-Vice Chancellor, Sambalpur University and Ex-Chairman OSPCB, Prof. Dipankar Chakraborty , Scientist , Jadavpur University , Dr. C. R. Mishra , Ex-DGM. Nalco , Dr. L.N. Pattanaik , Ex-Chaairman, OSPCB, Dr. Satyaban Jena, Academic Director, KIIT University, Dr. S. N. Patro, Dr. B. Bhoi, Scientist -G, IIMT, Bhubaneswar, Dr. Mrunal Chatterjee, Director IIMC, Dhenkanal, Prof. A. K. Behera, Head Dept. of Chemistry, Sambalpur University, Dr. Rojalin Sahu, KIIT University, Dr. B. Garnaik, Berhampur