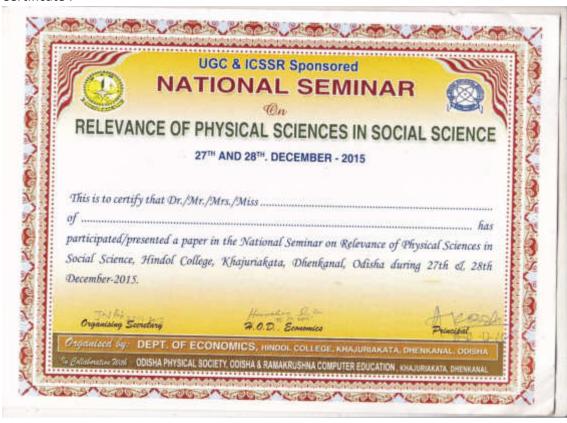

## **Department of Physics**

UGC & ICSSR Sponsored National seminar on 27th and 28th December 2015

Topic: "Relevance of Physical Science in Social Science"

## HINDOL COLLEGE, KHAJURIAKATA

DHENKANAL, ODISHA, PIN-759020
NATIONAL SEMINAR ON "RELEVANCE OF PHYSICAL
SCIENCE IN SOCIAL SCIENCE"
Date:- 27<sup>th</sup> and 28<sup>th</sup> December – 2015