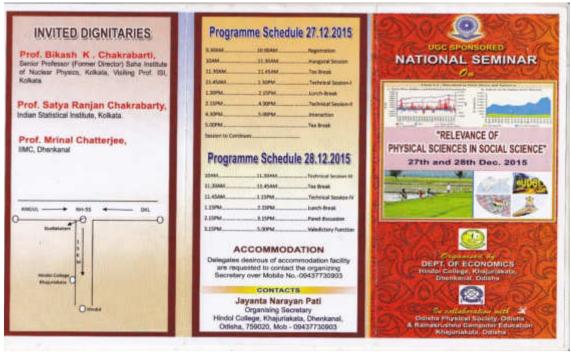

## HINDOL COLLEHE KHAJURIAKATA, DHENKANAL

## **Department of Physics**

UGC & ICSSR Sponsored National seminar on 27th and 28th December 2015

Topic: "Relevance of Physical Science in Social Science"





## HINDOL COLLEGE, KHAJURIAKATA

DHENKANAL, ODISHA, PIN-759020
NATIONAL SEMINAR ON "RELEVANCE OF PHYSICAL
SCIENCE IN SOCIAL SCIENCE"
Date:- 27<sup>th</sup> and 28<sup>th</sup> December – 2015

## LIST OF PAPER PRESENTERS

| SI No. | Name of Paper Presenter    | Title of the Paper                                                                                                              |
|--------|----------------------------|---------------------------------------------------------------------------------------------------------------------------------|
| 01.    | Prof. Bikas K. Chakrabarti | Econophysics of Inequality & Social<br>Dynamics                                                                                 |
| 02.    | Prof. Satya R. Chakravarty | Stochastic Dominance Cri