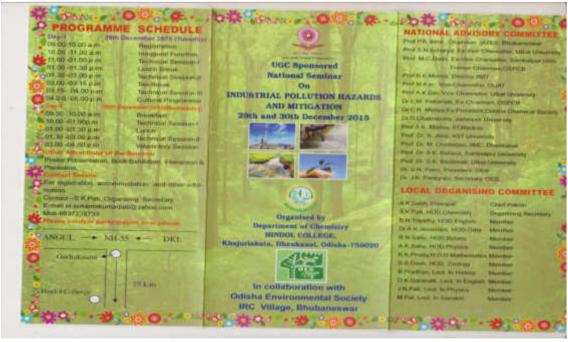

ଣ୍ଡାଳ ପମ୍ପଶ ଯୋଗ ବେଇ ନିଜର ରାଜ ତଲ୍ଲତା ରଖିଥିଲେ । ଏହି ଅନସ୍ତରରେ କିଲାଗ ପଞ୍ଚରୁ ଏକ ପୁରଶିଳା ଲକ୍ଲୋଟନ କରାଯାଇଥିଲା । ଏଥିରେ ରସାୟନ ବିଜ୍ଞାନର ମୁଖ୍ୟ ଅଧାପକ ସ୍ଥଳାକ କୁମାର ପତି ମଞ୍ଜ ସଂଯୋଜନା ଜରିଥିକା କେଳେ କାସ୍ତ୍ରୀକାରୀ ସଂସାଦକ ତଥା ସହାର୍ଥ ବିଜାନ ଅଧ୍ୟାପକ ଜୟକ ନାରାୟଣ ପତି ଧନ୍ୟବାକ ଅପିଣ କରିଥଲେ । ଏଥିଲେ ଭାଜ୍ୟ ନଥା ରାଜ୍ୟ ବାହାରତ ବିଭିନ୍ନ ମହାଳିବ୍ୟାଳୟର ଅଧ୍ୟାପଳ ଓ ଅଧ୍ୟାପିକା ସମେତ ମହାବିତ୍ୟାଳୟ ଅଧ୍ୟାପକ ବିରଞ୍ଚ ନାରାୟଣ ହିପାଠୀ, ଝଣଧର ବିଶ୍ୱାଳ , ଦିଳୟ ବିଷ୍ଟାଳ, କଳ୍ପର ଅସିତ କୁମାର ଜେନାମଣି, ମୂରଳୀ ଜେନାମଣି, ଦିମକ ପ୍ରଧାନ, ବିଳୀପ କୁମାର ଗତନାୟକ, ମମତା ପାଳ ପ୍ରମୁଖ ଉପସ୍ଥିତ ଥିଲେ । ଆସର। ୨୮ ତାରିଖ ଦିନ ଜାତୀୟ ସଂପାନ ବଚ୍ଚଯାପିତ ହେବ ।

J. M. P. N. 2015

MINISOL COLLEGE KHAZINGAKATA

## HINDOL COLLEGE KHAJURIAKATA, DHENKANAL

## **Department of Chemistry**

UGC Sponsored National seminar on 29th and 30th December 2015

Topic: "Industrial Pollution Hazards and Mitigation"





#### Resource Person:

In this seminar many eminent personalities of national and international repute, professors. scientists, researchers, local elite, college teachers and students of nearby colleges participated Eminent persons like Prof. P. K. Jena ,Ex-Director General CSIR , Prof. M.C. Dash , Ex-Vice Chancellor, Sambalpur University and Ex-Chairman OSPCB, Prof. Dipankar Chakraborty , Scientist , Jadavpur University , Dr. C. R. Mishra , Ex-DGM. Nalco , Dr. L.N. Pattanaik , Ex-Chaairman, OSPCB, Dr. Satyaban Jena, Academic Director, KIIT University, Dr. S. N. Patro, Dr. B. Bhoi, Scientist -G, IIMT, Bhubaneswar, Dr. Mrunal Chatterjee, Director IIMC, Dhenkanal, Prof. A. K. Behera, Head Dept. of Chemistry, Sambalpur University, Dr. Rojalin Sahu, KIIT University, Dr. B. Garnaik, Berhamp