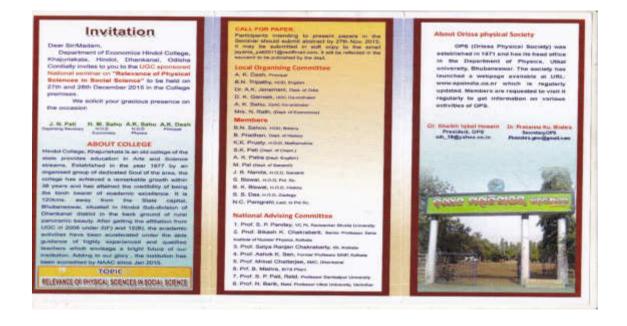

## **Department of Physics**

UGC & ICSSR Sponsored National seminar on 27th and 28th December 2015

Topic: "Relevance of Physical Science in Social Science"

## HINDOL COLLEGE, KHAJURIAKATA

DHENKANAL, ODISHA, PIN-759020
NATIONAL SEMINAR ON "RELEVANCE OF PHYSICAL
SCIENCE IN SOCIAL SCIENCE"
Date:- 27<sup>th</sup> and 28<sup>th</sup> December – 2015

## Objective of the Seminar :-

Program:-

Chairman of Technical Section by Technical Session - II Dr.Shaikh Igbal Hosain Prof. Mrinal Chatterjee, IIMC, Dhenkanal 02.45 pm - 03.15 pm Dr. Rajat K. Pradhan 03.15 pm - 03.45 pm Dr. Khirod K. Bal 03.45 pm -04.15 pm Dr. Kishore Chandra Das 04.15 pm - 04.45 pm H.M. Biswal 04.45 pm - 05.00 pm High Tea 05.00 pm Second Day Breakfast 09.00 am - 10.00 am Chairman of Technical Section by Technical Session - III Prof. B.K. Mohanty Prof. P.K. Nayak 10.00 am - 11.00 am Retd. Prof. in Economics from Dhenkanal (Auto) College, Dhenkanal. Prof. B.K. Mohanty 11.00 am - 11.30 am Retd. Prof. in Economics from Ravenshaw University, Cuttack. Chairman of Technical Section by Technical Session-IV Dr. P.K. Mishra Dr. Kishore Dash 11.30 am -12.30 pm HOD Physics BRMS College, Bhuban, Dhenkanal Prof. P. Panigrahi, NIT, Rourkela 12.30 pm -01.30 pm Lunch Break 01.30 pm-02.30 pm Technical Session-V Paper Presentation 02.30 pm-04.00pm Valedictory Function 04.00 pm-05.00pm Introduction of Guests by H.M Sahu 04.00 pm **HOD Economics** Welcome address by A.K Dash, Principal 04.05 pm Hindol College, Khajuriakata Summing of the seminar by Dr. P.K Mishra 04.15 pm