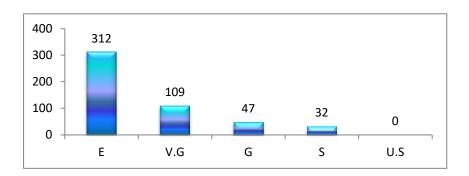

| Sl. | Programme |     |      | 13 |    |      |     |      | 14 |    |      |     |      | 15 |    |      |     |      | 16 |    |     |
|-----|-----------|-----|------|----|----|------|-----|------|----|----|------|-----|------|----|----|------|-----|------|----|----|-----|
| No. | Programme | Е   | V.G. | G  | S  | U.S. | Е   | V.G. | G  | S  | U.S. | Е   | V.G. | G  | S  | U.S. | Е   | V.G. | G  | S  | U.S |
| 1   | B.A.      | 189 | 42   | 26 | 11 | 2    | 157 | 68   | 36 | 8  | 1    | 172 | 59   | 27 | 12 | 0    | 186 | 51   | 27 | 6  | 0   |
| 2   | B Sc.     | 142 | 46   | 29 | 10 | 3    | 139 | 55   | 27 | 9  | 0    | 144 | 48   | 29 | 9  | 0    | 137 | 53   | 29 | 11 | 0   |
| 3   | Total     | 331 | 88   | 55 | 21 | 5    | 296 | 123  | 63 | 17 | 1    | 316 | 107  | 56 | 21 | 0    | 323 | 104  | 56 | 17 | 0   |

NOTE E: Excellent

V.G.: Very Good

G: Good

S: Satisfactory

U.S.: Unsatisfactory

Hindol College, khajuriakata

HINDOL KHAJURIAKATA