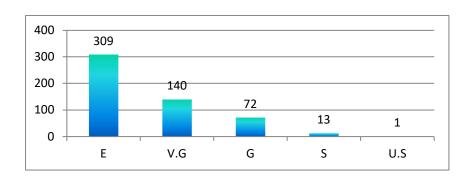

| S1. | Programma |     |      | 1  |    |      |     |      | 2  |    |      |     |      | 3  |    |      |     |      | 4  |    |     |
|-----|-----------|-----|------|----|----|------|-----|------|----|----|------|-----|------|----|----|------|-----|------|----|----|-----|
| No. | Programme | Е   | V.G. | G  | S  | U.S. | Е   | V.G. | G  | S  | U.S. | Е   | V.G. | G  | S  | U.S. | Е   | V.G. | G  | S  | U.S |
| 1   | B.A.      | 165 | 79   | 15 | 24 | 2    | 168 | 89   | 22 | 5  | 1    | 175 | 61   | 29 | 18 | 2    | 174 | 66   | 41 | 4  | 0   |
| 2   | B Sc.     | 135 | 67   | 24 | 13 | 1    | 134 | 71   | 26 | 6  | 3    | 140 | 51   | 35 | 10 | 4    | 135 | 65   | 29 | 9  | 2   |
| 3   | Total     | 300 | 146  | 39 | 37 | 3    | 302 | 160  | 48 | 11 | 4    | 315 | 112  | 64 | 28 | 6    | 309 | 131  | 70 | 13 | 2   |