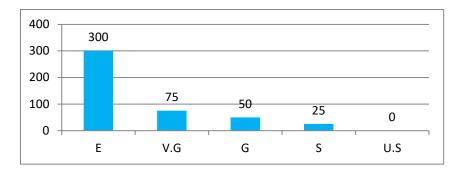

# <u> 2014-15</u>

|            |               |          | 1         | A        | NALY    |       | STUD | OOL ( ENT'S PUS FA | D)<br>FEEDI | HENI<br>BACK | KANA<br>ON TE | L   | G LEA | RNIN |      | CESS |     | En   |     |     | *   |
|------------|---------------|----------|-----------|----------|---------|-------|------|--------------------|-------------|--------------|---------------|-----|-------|------|------|------|-----|------|-----|-----|-----|
| No.        | Activities    | s/ Proc  | esses /   | Facilit  | ies     |       |      |                    |             |              |               |     |       |      |      |      | 11  | MAK  | Tra |     |     |
| 1          | Quality o     | f teach  | ning      | ,        |         |       |      |                    |             |              |               |     |       |      |      |      |     |      |     |     |     |
| 2          | Practical     | Labo     | ratory v  | work     |         |       | 4    |                    |             |              |               |     |       |      |      |      |     |      |     | -   |     |
| 3          | Examina       | ion &    | evalua    | tion     |         |       |      |                    |             |              |               |     |       |      |      |      | -   | -    |     |     |     |
| 4          | Co-currio     | ular a   | ctivities | S        |         |       |      |                    |             |              |               |     |       |      |      |      |     |      |     |     |     |
| 5          | Interaction   | n with   | teacho    | et nuts  | side of | class |      |                    |             |              |               |     |       |      |      |      |     |      |     |     |     |
| 6          | Guidance      | and c    | ounseli   | ing by   | teache  | rs    |      |                    |             |              |               |     |       |      |      |      |     |      | _   |     |     |
| 7          | Central L     | ibrary   |           |          |         |       |      |                    |             |              |               | 1   |       |      |      |      |     |      |     |     |     |
| 8          | Departme      | ental /  | Semina    | ar Libra | ary     |       |      |                    |             |              |               |     |       |      |      |      |     |      |     |     |     |
| 9          | The clear     | liness   | and an    | nbience  | e in ca | mpus  |      |                    |             |              |               |     | -     |      |      | -    |     |      |     |     |     |
| 10         | Security .    | Arrang   | ement     |          | . 1     |       |      |                    |             |              |               | 0   |       | a    | -    |      |     |      |     |     |     |
| 11         | Library f     | acility  |           |          |         |       |      |                    |             |              |               |     |       |      |      |      |     |      |     |     |     |
| 13         | Canteen       | Facilit  | у -       | 4        |         |       |      |                    |             |              |               |     |       |      | ÷.   |      |     |      |     |     |     |
| 14         | Sports fa     | cility   |           |          |         |       |      |                    | -           |              |               |     |       |      |      |      |     |      |     |     |     |
| 15         | Medical       | facility | ,         |          |         |       |      |                    |             |              |               |     |       |      |      |      |     | -    |     |     |     |
| 16         | Overall I     | mpress   | sion on   | the Co   | ollege  |       |      |                    |             |              |               |     | 4 10  |      |      |      |     |      |     |     |     |
|            |               |          |           |          |         | -     |      |                    |             |              |               | 4   |       |      |      |      |     |      |     |     |     |
| SI.        | Program       |          |           | - 1      |         |       |      |                    | 2           |              |               |     |       | 3    |      |      |     |      | 4   |     |     |
| No.        | me            | Е        | V.G.      | G        | S       | U.S.  | Е    | V.G.               | G           | S            | U.S.          | - Е | V.G:  | . G  | S    | U.S. | Е   | V.G. | G   | S   | U.S |
| 1          | B.A.          | 210      | 41        | 30       | 15      | .0    | 196  | 42                 | 39          | 12           | 7             | 206 | 49    | 26   | 15   | 0    | 186 | 68   | 36  | 6   | 0   |
| 2          | B Sc.         | 140      | 34        | 20       | 10      | 0     | 144  | 28                 | 21          | 8            | 3             | 129 | 46    | 19   | 10   | 0    | 124 | 52   | 24  | - 4 | 0   |
| 3          | Total         | 350      | 75        | 50       | 25      | 0     | 340  | 70                 | 60          | 20           | 10            | 335 | 95    | 45   | 25   | 0    | 310 | 120  | 60  | 10  | 0   |
|            |               |          |           |          |         |       |      |                    |             |              |               |     |       |      |      |      |     |      |     |     |     |
| S1.        | Program       |          |           | 5        |         |       |      |                    | 6           |              |               |     |       | 7    |      |      |     |      | 8   |     |     |
| No.        | me            | Е        | V.G.      | G        | S       | U.S.  | Е    | V.G.               | G           | S            | U.S.          | Е   | V.G.  | G    | S    | U.S. | Е   | V.G. | G   | S   | U.  |
| 1          | B.A.          | 171      | 72        | 22       | 17      | 14    | 189  | 68                 | 39          | 0            | 0             | 186 | 68    | 36   | 6    | 0    | 196 | 42   | 39  | 12  | 7   |
| 2          | B Sc.         | 104      | 58        | 18       | 13      | 11    | 101  | 47                 | 51          | 5            | 0             | 124 | 52    | 24   | 4    | 0    | 144 | 28   | 21  | 8   | 3   |
| 3          | Total         | 275      | 130       | 40       | 30      | 25    | 290  | 115                | 90          | 5            | 0             | 310 | 120   | 60   | 10   | 0    | 340 | 70   | 60  | 20  | 10  |
|            |               |          |           |          |         |       |      |                    |             |              |               |     |       |      |      |      |     |      |     |     |     |
| SI.        | Program       |          |           | 9        |         |       |      | -                  | 10          |              |               |     |       | 11   |      |      |     |      | 12  |     |     |
| Vo.        | me            | Е        | V.G.      | G        | S       | U.S.  | Е    | V.G.               | G           | S            | U.S.          | Е   | V.G.  | G    | S    | U.S. | Е   | V.G. | G,  | S   | U.5 |
| 1          | B.A.          | 206      | 49        | 26       | 15      | ()    | 210  | 41                 | 30          | 15           | 0             | 186 | 68    | 36   | 6    | 0    | 196 | 42   | 39  | 12  | 7   |
| 2          | B Sc.         | 129      | 46        | 19       | 10      | 0     | 140  | 34                 | 20          | 10           | 0             | 124 | 52    | 24   | 4    | 0    | 144 | 28   | 21  | 8   | 3   |
| 3          | Total         | 335      | 95        | 45       | 25      | 0     | 350  | 75                 | 50          | 25           | 0             | 310 | 120   | 60   | . 10 | 0    | 340 | 70   | 60  | 20  | 10  |
|            |               |          |           |          |         |       |      |                    | ,           |              |               |     |       |      |      |      |     |      |     |     | 2   |
|            | Program       |          |           | 13       |         |       |      |                    | 14          |              |               |     |       | 15   |      |      |     |      | 16  |     |     |
|            | me            | Е        | V.G.      | G        | S       | U.S.  | Е    | V.G.               | G           | S            | U.S.          | Е   | V.G.  | G    | S    | U.S. | Е   | V.G. | G   | S   | U.S |
|            |               |          | 1 (0      | 20       | 0       | 0     | 186  | 68                 | 36          | 6            | 0             | 171 | 72    | 22   | 17   | 14   | 186 | 68   | 36  | 6   | 0   |
| S1.<br>No. | B.A.          | 189      | 68        | 39       | 0       | 0     |      |                    |             |              |               |     |       |      | _    |      | _   |      |     | _   | -   |
| No.        | B.A.<br>B Sc. | 189      | 47        | 51       | 5       | 0     | 124  | 52                 | 24          | 4            | 0             | 104 | 58    | 18   | 13   | 11   | 124 | 52   | 24  | 4   | 0   |