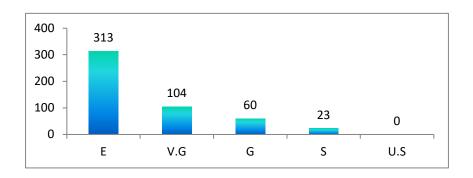

| Sl. | Programme |     |      | 13 |    |      |     |      | 14 |    |      |     |      | 15 |    |      |     |      | 16 |    |     |
|-----|-----------|-----|------|----|----|------|-----|------|----|----|------|-----|------|----|----|------|-----|------|----|----|-----|
| No. | Programme | Е   | V.G. | G  | S  | U.S. | Е   | V.G. | G  | S  | U.S. | Е   | V.G. | G  | S  | U.S. | Е   | V.G. | G  | S  | U.S |
| 1   | B.A.      | 189 | 42   | 26 | 11 | 2    | 157 | 68   | 36 | 8  | 1    | 172 | 59   | 27 | 12 | 0    | 186 | 51   | 27 | 6  | 0   |
| 2   | B Sc.     | 142 | 46   | 29 | 10 | 3    | 139 | 55   | 27 | 9  | 0    | 144 | 48   | 29 | 9  | 0    | 137 | 53   | 29 | 11 | 0   |
| 3   | Total     | 331 | 88   | 55 | 21 | 5    | 296 | 123  | 63 | 17 | 1    | 316 | 107  | 56 | 21 | 0    | 323 | 104  | 56 | 17 | 0   |