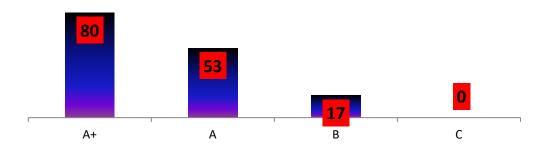

# **2018-19**

#### HINDOL COLLEGE, KHAJURIAKATA DHENKANAL ANALYSIS OF STUDENT'S FEEDBACK ON TEACHING LEARNING PROCESS & CAMPUS FACILITIES (CONSOLIDATED) 2018-19 Activities/ Processes / Facilities No. Quality of teaching Practical/ Laboratory work Examination & evaluation Co-curricular activities Interaction with teachers outside of class Guidance and counseling by teachers Central Library Departmental / Seminar Library The cleanliness and ambience in campus 10 Security Arrangement Library facility Canteen Facility 14 Sports facility 15 Medical facility Overall Impression on the College SI. Programme No. Е V.G. G S US E V.G. G S U.S. E V.G. G S U.S E V.G. G S U.S BA B Sc. Total 320 156 SI. Programme No E V.G. G S U.S. E V.G. G S U.S. E V.G. G S U.S E V.G. G S US B.A. B Sc. Total SI. Programme No. E V.G. G U.S. S E V.G. G S U.S. E V.G. G S U.S. E V.G. G S B.A. B Sc. Total SI. Programme No. V.G. E G S U.S. E V.G. G U.S S US E V.G. G U.S. E V.G. G

NOTE E: Excellent

B.A.

B Sc.

Total

V.G.: Very Good

G: Good

S: Satisfactory

U.S.: Unsatisfactory