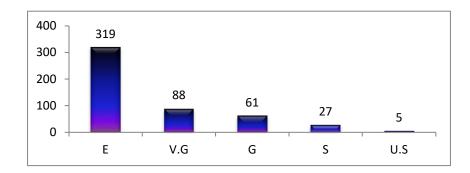

| SI. |           |     |      | 13 |    |      |     |      | 14 |    |      |     |      | 15 |    |      |     |      | 16 |    |     |
|-----|-----------|-----|------|----|----|------|-----|------|----|----|------|-----|------|----|----|------|-----|------|----|----|-----|
| No. | Programme | Е   | V.G. | G  | S  | U.S. | Е   | V.G. | G  | S  | U.S. | Е   | V.G. | G  | S  | U.S. | Е   | V.G. | G  | S  | U.S |
| 1   | B.A.      | 189 | 49   | 29 | 16 | 2    | 157 | 68   | 36 | 23 | 1    | 172 | 59   | 37 | 17 | 0    | 185 | 56   | 27 | 17 | 0   |
| 2   | B Sc.     | 142 | 46   | 35 | 14 | 3    | 139 | 56   | 29 | 16 | 0    | 144 | 48   | 35 | 12 | 1    | 135 | 55   | 35 | 14 | 1   |
| 3   | Total     | 331 | 95   | 64 | 30 | 5    | 296 | 124  | 65 | 39 | 1    | 316 | 107  | 72 | 29 | 1    | 320 | 111  | 62 | 31 | 1   |

NOTE E: Excellent

V.G.: Very Good

G: Good

S: Satisfactory

U.S.: Unsatisfactory

Hindol College, khajuriakata

HINDOL COLLEGE KHAJURIAKATA