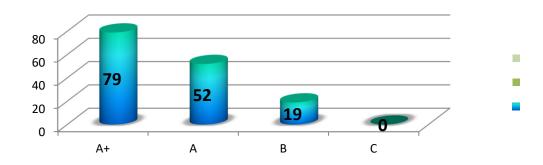

| SI. | Programm |     |      | 13 |    |      |      |      | 14 |    |      |     |      | 15 |    |      |     |      | 16 |    |      |
|-----|----------|-----|------|----|----|------|------|------|----|----|------|-----|------|----|----|------|-----|------|----|----|------|
| No. | e        | Е   | V.G. | G  | S  | U.S. | Е    | V.G. | G  | S  | U.S. | Е   | V.G. | G  | S  | U.S. | Е   | V.G. | G  | S  | U.S. |
| 1   | B.A.     | 237 | 49   | 26 | 15 | 0    | 197  | 77   | 41 | 12 | 0    | 207 | 55   | 46 | 12 | 7    | 189 | 86   | 42 | 0  | 2    |
| 2   | B Sc.    | 140 | 46   | 19 | 10 | 0    | 132  | 52   | 22 | 9  | 0    | 144 | 39   | 21 | Q  | 2    | 124 |      |    | 0  | 2    |
| 3   | Total    | 377 | 95   | 45 | 25 | 0    | 329  | 129  | 63 | 21 | 0    | 351 | 94   | 67 | 20 | 3    |     | 62   | 25 | 4  | 0    |
|     |          |     |      |    |    |      | 0.07 | 127  | 05 | 21 | U    | 331 | 94   | 67 | 20 | 10   | 313 | 148  | 67 | 12 | 2    |