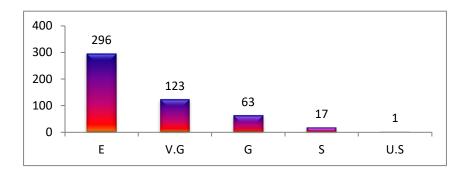

| Sl. | Programme |     |      | 13 |    |      |     |      | 14 |    |      |     |      | 15 |    |      |     |      | 16 |    |     |
|-----|-----------|-----|------|----|----|------|-----|------|----|----|------|-----|------|----|----|------|-----|------|----|----|-----|
| No. | Programme | Е   | V.G. | G  | S  | U.S. | Е   | V.G. | G  | S  | U.S. | Е   | V.G. | G  | S  | U.S. | Е   | V.G. | G  | S  | U.S |
| 1   | B.A.      | 189 | 42   | 26 | 11 | 2    | 157 | 68   | 36 | 8  | 1    | 172 | 59   | 27 | 12 | 0    | 186 | 51   | 27 | 6  | 0   |
| 2   | B Sc.     | 142 | 46   | 29 | 10 | 3    | 139 | 55   | 27 | 9  | 0    | 144 | 48   | 29 | 9  | 0    | 137 | 53   | 29 | 11 | 0   |
| 3   | Total     | 331 | 88   | 55 | 21 | 5    | 296 | 123  | 63 | 17 | 1    | 316 | 107  | 56 | 21 | 0    | 323 | 104  | 56 | 17 | 0   |