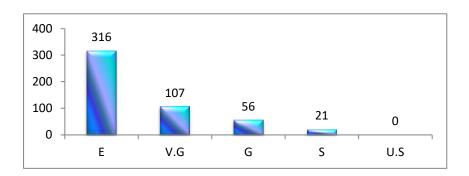

| Sl. | Programme |     |      | 13 |    |      |     |      | 14 |    |      |     |      | 15 |    |      |     |      | 16 |    |     |
|-----|-----------|-----|------|----|----|------|-----|------|----|----|------|-----|------|----|----|------|-----|------|----|----|-----|
| No. | Programme | Е   | V.G. | G  | S  | U.S. | Е   | V.G. | G  | S  | U.S. | Е   | V.G. | G  | S  | U.S. | Е   | V.G. | G  | S  | U.S |
| 1   | B.A.      | 189 | 42   | 26 | 11 | 2    | 157 | 68   | 36 | 8  | 1    | 172 | 59   | 27 | 12 | 0    | 186 | 51   | 27 | 6  | 0   |
| 2   | B Sc.     | 142 | 46   | 29 | 10 | 3    | 139 | 55   | 27 | 9  | 0    | 144 | 48   | 29 | 9  | 0    | 137 | 53   | 29 | 11 | 0   |
| 3   | Total     | 331 | 88   | 55 | 21 | 5    | 296 | 123  | 63 | 17 | 1    | 316 | 107  | 56 | 21 | 0    | 323 | 104  | 56 | 17 | 0   |