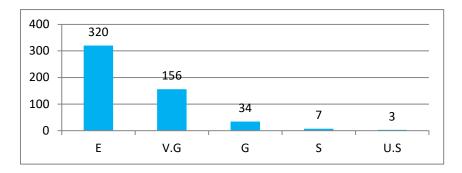

#### HINDOL COLLEGE, KHAJURIAKATA DHENKANAL ANALYSIS OF STUDENT'S FEEDBACK ON TEACHING LEARNING PROCESS & CAMPUS FACILITIES (CONSOLIDATED) 2017-18 SI. No. Activities/ Processes / Facilities Quality of teaching Practical/ Laboratory work Examination & evaluation Co-curricular activities Interaction with teachers outside of class Guidance and counseling by teachers Central Library Departmental / Seminar Library The cleanliness and ambience in campus Security Arrangement Library facility Canteen Facility Sports facility Medical facility Overall Impression on the College SI. No. Programme E V.G. G S U.S. V.G. G U.S. E S E V.G. G U.S. S E V.G. G S U.S. B.A. B Sc. Total 320 100 SI. No. Programme E V.G. G S U.S. B.A. B Sc. Total Sl. No. Programme E V.G. G S U.S. E V.G. G S U.S. E V.G. G S U.S. E V.G. G U.S. S B.A. B Sc Total SI. No. Programme E V.G. G S U.S. B.A.

B Sc.

Total

NOTE E: Excellent V.G.: Very Good

G: Good

S: Satisfactory

U.S.: Unsatisfactory

313 104

Hindol College, khajurlakuta