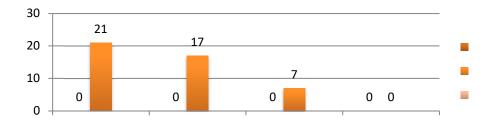

## 2016-17

#### HINDOL COLLEGE, KHAJURIAKATA DHENKANAL ANALYSIS OF STUDENT'S FEEDBACK ON TEACHING LEARNING PROCESS & **CAMPUS FACILITIES (CONSOLIDATED) 2016-17** No. Activities/ Processes / Facilities Quality of teaching Practical/ Laboratory work Examination & evaluation Co-curricular activities Interaction with teachers outside of class Guidance and counseling by teachers Central Library Departmental / Seminar Library The cleanliness and ambience in campus Security Arrangement Library facility Canteen Facility Sports facility Medical facility 16 Overall Impression on the College SI. Programme No V.G. G S U.S. Е V.G. G S U.S. E V.G. G S U.S. E V.G. G S U.S E B.A. B Sc. Total SI. Programme No. S U.S. E V.G. G S U.S. E G S U.S. E V.G. G S U.S B.A. B Sc. Total SI. Programme No U.S. U.S. E G S E V.G. G U.S. E V.G. G S E V.G. G S B Sc. Total

| Sl. | Programme |     |      | 13 |    |      |     |      | 14 |    |      |     |      | 15 |    |      |     |      | 16 |    |     |
|-----|-----------|-----|------|----|----|------|-----|------|----|----|------|-----|------|----|----|------|-----|------|----|----|-----|
| No. | Programme | Е   | V.G. | G  | S  | U.S. | Е   | V.G. | G  | S  | U.S. | Е   | V.G. | G  | S  | U.S. | Е   | V.G. | G  | S  | U.S |
| 1   | B.A.      | 189 | 42   | 26 | 11 | 2    | 157 | 68   | 36 | 8  | 1    | 172 | 59   | 27 | 12 | 0    | 186 | 51   | 27 | 6  | 0   |
| 2   | B Sc.     | 142 | 46   | 29 | 10 | 3    | 139 | 55   | 27 | 9  | 0    | 144 | 48   | 29 | 9  | 0    | 137 | 53   | 29 | 11 | 0   |
| 3   | Total     | 331 | 88   | 55 | 21 | 5    | 296 | 123  | 63 | 17 | 1    | 316 | 107  | 56 | 21 | 0    | 323 | 104  | 56 | 17 | 0   |