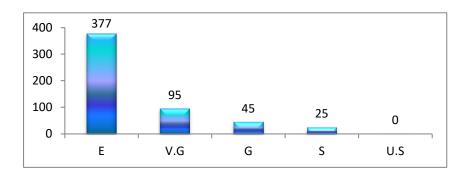

| SI. | Programm |     |      | 13 |    |      |      |      | 14 |    |      |     |      | 15 |    |      |     |      | 16 |    |      |
|-----|----------|-----|------|----|----|------|------|------|----|----|------|-----|------|----|----|------|-----|------|----|----|------|
| No. | e        | Е   | V.G. | G  | S  | U.S. | Е    | V.G. | G  | S  | U.S. | Е   | V.G. | G  | S  | U.S. | Е   | V.G. | G  | S  | U.S. |
| 1   | B.A.     | 237 | 49   | 26 | 15 | 0    | 197  | 77   | 41 | 12 | 0    | 207 | 55   | 46 | 12 | 7    | 189 | 86   | 42 | 0  | 2    |
| 2   | B Sc.    | 140 | 46   | 19 | 10 | 0    | 132  | 52   | 22 | 9  | 0    | 144 | 39   | 21 | Q  | 2    | 124 |      |    | 0  | 2    |
| 3   | Total    | 377 | 95   | 45 | 25 | 0    | 329  | 129  | 63 | 21 | 0    | 351 | 94   | 67 | 20 | 3    |     | 62   | 25 | 4  | 0    |
|     |          |     |      |    |    |      | 0.07 | 127  | 05 | 21 | U    | 331 | 94   | 67 | 20 | 10   | 313 | 148  | 67 | 12 | 2    |

NOTE E: Excellent

V.G.: Very Good

G: Good

S: Satisfactory

U.S.: Unsatisfactory

Hindol College, khajurlakata

KHAJURIAKATA