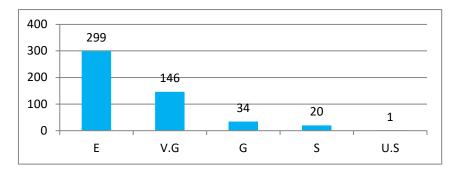

| S1. | Programma |     |      | 1  |    |      |     |      | 2  |    |      |     |      | 3  |    |      |     |      | 4  |    |     |
|-----|-----------|-----|------|----|----|------|-----|------|----|----|------|-----|------|----|----|------|-----|------|----|----|-----|
| No. | Programme | Е   | V.G. | G  | S  | U.S. | Е   | V.G. | G  | S  | U.S. | Е   | V.G. | G  | S  | U.S. | Е   | V.G. | G  | S  | U.S |
| 1   | B.A.      | 165 | 79   | 15 | 24 | 2    | 168 | 89   | 22 | 5  | 1    | 175 | 61   | 29 | 18 | 2    | 174 | 66   | 41 | 4  | 0   |
| 2   | B Sc.     | 135 | 67   | 24 | 13 | 1    | 134 | 71   | 26 | 6  | 3    | 140 | 51   | 35 | 10 | 4    | 135 | 65   | 29 | 9  | 2   |
| 3   | Total     | 300 | 146  | 39 | 37 | 3    | 302 | 160  | 48 | 11 | 4    | 315 | 112  | 64 | 28 | 6    | 309 | 131  | 70 | 13 | 2   |

| SI. | Programme |     |      | 5  |    |      |     |      | 6  |    |      |     |      | 7  |    |      |     |      | 8  |    |     |
|-----|-----------|-----|------|----|----|------|-----|------|----|----|------|-----|------|----|----|------|-----|------|----|----|-----|
| No. | Trogramme | Е   | V.G. | G  | S  | U.S. | Е   | V.G. | G  | S  | U.S. | Е   | V.G. | G  | S  | U.S. | Е   | V.G. | G  | S  | U.S |
| 1   | B.A.      | 182 | 55   | 35 | 12 | 1    | 189 | 61   | 24 | 9  | 2    | 186 | 62   | 29 | 7  | 1    | 182 | 66   | 23 | 12 | 2   |
| 2   | B Sc.     | 141 | 51   | 35 | 12 | 1    | 134 | 62   | 26 | 17 | 1    | 125 | 61   | 39 | 14 | 1    | 139 | 48   | 35 | 17 | 1   |
| 3   | Total     | 323 | 106  | 70 | 24 | 2    | 323 | 123  | 50 | 26 | 3    | 311 | 123  | 68 | 21 | 2    | 321 | 114  | 58 | 29 | 3   |