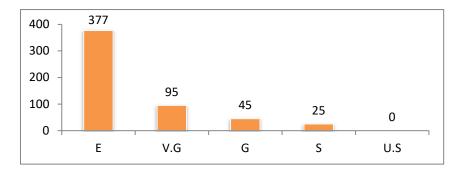

| SI. | Programm |     |      | 13 |    |      |      |      | 14 |    |      |     |      | 15 |    |      |     |      | 16 |    |      |
|-----|----------|-----|------|----|----|------|------|------|----|----|------|-----|------|----|----|------|-----|------|----|----|------|
| No. | e        | Е   | V.G. | G  | S  | U.S. | Е    | V.G. | G  | S  | U.S. | Е   | V.G. | G  | S  | U.S. | Е   | V.G. | G  | S  | U.S. |
| 1   | B.A.     | 237 | 49   | 26 | 15 | 0    | 197  | 77   | 41 | 12 | 0    | 207 | 55   | 46 | 12 | 7    | 189 | 86   | 42 | 0  | 2    |
| 2   | B Sc.    | 140 | 46   | 19 | 10 | 0    | 132  | 52   | 22 | 9  | 0    | 144 | 39   | 21 | Q  | 2    | 124 |      |    | 0  | 2    |
| 3   | Total    | 377 | 95   | 45 | 25 | 0    | 329  | 129  | 63 | 21 | 0    | 351 | 94   | 67 | 20 | 3    |     | 62   | 25 | 4  | 0    |
|     |          |     |      |    |    |      | 0.07 | 127  | 05 | 21 | U    | 331 | 94   | 67 | 20 | 10   | 313 | 148  | 67 | 12 | 2    |