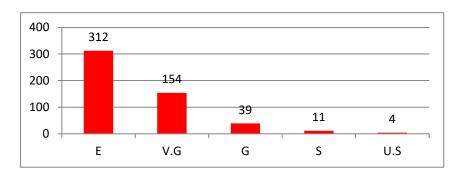

#### HINDOL COLLEGE, KHAJURIAKATA DHENKANAL ANALYSIS OF STUDENT'S FEEDBACK ON TEACHING LEARNING PROCESS & CAMPUS FACILITIES (CONSOLIDATED) 2018-19 Activities/ Processes / Facilities No. Quality of teaching Practical/ Laboratory work Examination & evaluation Co-curricular activities Interaction with teachers outside of class Guidance and counseling by teachers Central Library Departmental / Seminar Library The cleanliness and ambience in campus 10 Security Arrangement Library facility Canteen Facility 14 Sports facility 15 Medical facility Overall Impression on the College SI. Programme No. Е V.G. G S US E V.G. G S U.S. E V.G. G S U.S E V.G. G S U.S BA B Sc. Total 320 156 SI. Programme No E V.G. G S U.S. E V.G. G S U.S. E V.G. G S U.S E V.G. G S US B.A. B Sc. Total SI. Programme No. E V.G. G U.S. S E V.G. G S U.S. E V.G. G S U.S. E V.G. G S B.A. B Sc. Total SI. Programme No. V.G. E G S U.S. E V.G. G U.S S US E V.G. G U.S. E V.G. G

NOTE E: Excellent

B.A.

B Sc.

Total

V.G.: Very Good

G: Good

S: Satisfactory

U.S.: Unsatisfactory