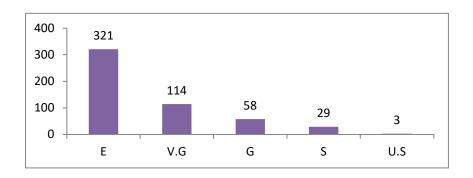

| SI. | Programme |     |      | 5  |    |      |     |      | 6  |    |      |     |      | 7  |    |      |     |      | 8  |    |     |
|-----|-----------|-----|------|----|----|------|-----|------|----|----|------|-----|------|----|----|------|-----|------|----|----|-----|
| No. | Trogramme | Е   | V.G. | G  | S  | U.S. | Е   | V.G. | G  | S  | U.S. | Е   | V.G. | G  | S  | U.S. | Е   | V.G. | G  | S  | U.S |
| 1   | B.A.      | 182 | 55   | 35 | 12 | 1    | 189 | 61   | 24 | 9  | 2    | 186 | 62   | 29 | 7  | 1    | 182 | 66   | 23 | 12 | 2   |
| 2   | B Sc.     | 141 | 51   | 35 | 12 | 1    | 134 | 62   | 26 | 17 | 1    | 125 | 61   | 39 | 14 | 1    | 139 | 48   | 35 | 17 | 1   |
| 3   | Total     | 323 | 106  | 70 | 24 | 2    | 323 | 123  | 50 | 26 | 3    | 311 | 123  | 68 | 21 | 2    | 321 | 114  | 58 | 29 | 3   |