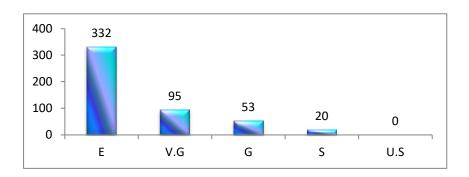

| Sl. | Programme |     |      | 13 |    |      |     |      | 14 |    |      |     |      | 15 |    |      |     |      | 16 |    |     |
|-----|-----------|-----|------|----|----|------|-----|------|----|----|------|-----|------|----|----|------|-----|------|----|----|-----|
| No. | Programme | Е   | V.G. | G  | S  | U.S. | Е   | V.G. | G  | S  | U.S. | Е   | V.G. | G  | S  | U.S. | Е   | V.G. | G  | S  | U.S |
| 1   | B.A.      | 189 | 42   | 26 | 11 | 2    | 157 | 68   | 36 | 8  | 1    | 172 | 59   | 27 | 12 | 0    | 186 | 51   | 27 | 6  | 0   |
| 2   | B Sc.     | 142 | 46   | 29 | 10 | 3    | 139 | 55   | 27 | 9  | 0    | 144 | 48   | 29 | 9  | 0    | 137 | 53   | 29 | 11 | 0   |
| 3   | Total     | 331 | 88   | 55 | 21 | 5    | 296 | 123  | 63 | 17 | 1    | 316 | 107  | 56 | 21 | 0    | 323 | 104  | 56 | 17 | 0   |