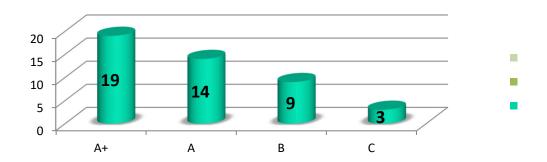

| SI. | Programme |     |      | 5  |    |      |     |      | 6  |    |      |     |      | 7  |    |      |     |      | 8  |    |     |
|-----|-----------|-----|------|----|----|------|-----|------|----|----|------|-----|------|----|----|------|-----|------|----|----|-----|
| No. | Trogramme | Е   | V.G. | G  | S  | U.S. | Е   | V.G. | G  | S  | U.S. | Е   | V.G. | G  | S  | U.S. | Е   | V.G. | G  | S  | U.S |
| 1   | B.A.      | 182 | 55   | 35 | 12 | 1    | 189 | 61   | 24 | 9  | 2    | 186 | 62   | 29 | 7  | 1    | 182 | 66   | 23 | 12 | 2   |
| 2   | B Sc.     | 141 | 51   | 35 | 12 | 1    | 134 | 62   | 26 | 17 | 1    | 125 | 61   | 39 | 14 | 1    | 139 | 48   | 35 | 17 | 1   |
| 3   | Total     | 323 | 106  | 70 | 24 | 2    | 323 | 123  | 50 | 26 | 3    | 311 | 123  | 68 | 21 | 2    | 321 | 114  | 58 | 29 | 3   |