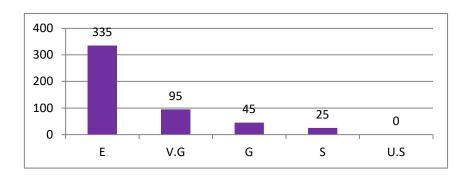

# <u> 2014-15</u>

|            |               |          | 1         | A        | NALY    |       | STUD | OOL ( ENT'S PUS FA | D)<br>FEEDI | HENI<br>BACK | KANA<br>ON TE | L   | G LEA | RNIN |      | CESS |     | En   |     |     | *   |
|------------|---------------|----------|-----------|----------|---------|-------|------|--------------------|-------------|--------------|---------------|-----|-------|------|------|------|-----|------|-----|-----|-----|
| No.        | Activities    | s/ Proc  | esses /   | Facilit  | ies     |       |      |                    |             |              |               |     |       |      |      |      | 11  | MAK  | Tra |     |     |
| 1          | Quality o     | f teach  | ning      | ,        |         |       |      |                    |             |              |               |     |       |      |      |      |     |      |     |     |     |
| 2          | Practical     | Labo     | ratory v  | work     |         |       | 4    |                    |             |              |               |     |       |      |      |      |     |      |     | -   |     |
| 3          | Examina       | ion &    | evalua    | tion     |         |       |      |                    |             |              |               |     |       |      |      |      | -   | -    |     |     |     |
| 4          | Co-currio     | ular a   | ctivities | S        |         |       |      |                    |             |              |               |     |       |      |      |      |     |      |     |     |     |
| 5          | Interaction   | n with   | teacho    | et nuts  | side of | class |      |                    |             |              |               |     |       |      |      |      |     |      |     |     |     |
| 6          | Guidance      | and c    | ounseli   | ing by   | teache  | rs    |      |                    |             |              |               |     |       |      |      |      |     |      | _   |     |     |
| 7          | Central L     | ibrary   |           |          |         |       |      |                    |             |              |               | 1   |       |      |      |      |     |      |     |     |     |
| 8          | Departme      | ental /  | Semina    | ar Libra | ary     |       |      |                    |             |              |               |     |       |      |      |      |     |      |     |     |     |
| 9          | The clear     | liness   | and an    | nbience  | e in ca | mpus  |      |                    |             |              |               |     | -     |      |      | -    |     |      |     |     |     |
| 10         | Security .    | Arrang   | ement     |          | . 1     |       |      |                    |             |              |               | 0   |       | a    | -    |      |     |      |     |     |     |
| 11         | Library f     | acility  |           |          |         |       |      |                    |             |              |               |     |       |      |      |      |     |      |     |     |     |
| 13         | Canteen       | Facilit  | у -       | 4        |         |       |      |                    |             |              |               |     |       |      | ÷.   |      |     |      |     |     |     |
| 14         | Sports fa     | cility   |           |          |         |       |      |                    | -           |              |               |     |       |      |      |      |     |      |     |     |     |
| 15         | Medical       | facility | ,         |          |         |       |      |                    |             |              |               |     |       |      |      |      |     | -    |     |     |     |
| 16         | Overall I     | mpress   | sion on   | the Co   | ollege  |       |      |                    |             |              |               |     | 4 10  |      |      |      |     |      |     |     |     |
|            |               |          |           |          |         | -     |      |                    |             |              |               | 4   |       |      |      |      |     |      |     |     |     |
| SI.        | Program       |          |           | - 1      |         |       |      |                    | 2           |              |               |     |       | 3    |      |      |     |      | 4   |     |     |
| No.        | me            | Е        | V.G.      | G        | S       | U.S.  | Е    | V.G.               | G           | S            | U.S.          | - Е | V.G:  | . G  | S    | U.S. | Е   | V.G. | G   | S   | U.S |
| 1          | B.A.          | 210      | 41        | 30       | 15      | .0    | 196  | 42                 | 39          | 12           | 7             | 206 | 49    | 26   | 15   | 0    | 186 | 68   | 36  | 6   | 0   |
| 2          | B Sc.         | 140      | 34        | 20       | 10      | 0     | 144  | 28                 | 21          | 8            | 3             | 129 | 46    | 19   | 10   | 0    | 124 | 52   | 24  | - 4 | 0   |
| 3          | Total         | 350      | 75        | 50       | 25      | 0     | 340  | 70                 | 60          | 20           | 10            | 335 | 95    | 45   | 25   | 0    | 310 | 120  | 60  | 10  | 0   |
|            |               |          |           |          |         |       |      |                    |             |              |               |     |       |      |      |      |     |      |     |     |     |
| S1.        | Program       |          |           | 5        |         |       |      |                    | 6           |              |               |     |       | 7    |      |      |     |      | 8   |     |     |
| No.        | me            | Е        | V.G.      | G        | S       | U.S.  | Е    | V.G.               | G           | S            | U.S.          | Е   | V.G.  | G    | S    | U.S. | Е   | V.G. | G   | S   | U.  |
| 1          | B.A.          | 171      | 72        | 22       | 17      | 14    | 189  | 68                 | 39          | 0            | 0             | 186 | 68    | 36   | 6    | 0    | 196 | 42   | 39  | 12  | 7   |
| 2          | B Sc.         | 104      | 58        | 18       | 13      | 11    | 101  | 47                 | 51          | 5            | 0             | 124 | 52    | 24   | 4    | 0    | 144 | 28   | 21  | 8   | 3   |
| 3          | Total         | 275      | 130       | 40       | 30      | 25    | 290  | 115                | 90          | 5            | 0             | 310 | 120   | 60   | 10   | 0    | 340 | 70   | 60  | 20  | 10  |
|            |               |          |           |          |         |       |      |                    |             |              |               |     |       |      |      |      |     |      |     |     |     |
| SI.        | Program       |          |           | 9        |         |       |      | -                  | 10          |              |               |     |       | 11   |      |      |     |      | 12  |     |     |
| Vo.        | me            | Е        | V.G.      | G        | S       | U.S.  | Е    | V.G.               | G           | S            | U.S.          | Е   | V.G.  | G    | S    | U.S. | Е   | V.G. | G,  | S   | U.5 |
| 1          | B.A.          | 206      | 49        | 26       | 15      | ()    | 210  | 41                 | 30          | 15           | 0             | 186 | 68    | 36   | 6    | 0    | 196 | 42   | 39  | 12  | 7   |
| 2          | B Sc.         | 129      | 46        | 19       | 10      | 0     | 140  | 34                 | 20          | 10           | 0             | 124 | 52    | 24   | 4    | 0    | 144 | 28   | 21  | 8   | 3   |
| 3          | Total         | 335      | 95        | 45       | 25      | 0     | 350  | 75                 | 50          | 25           | 0             | 310 | 120   | 60   | . 10 | 0    | 340 | 70   | 60  | 20  | 10  |
|            |               |          |           |          |         |       |      |                    | ,           |              |               |     |       |      |      |      |     |      |     |     | 2   |
|            | Program       |          |           | 13       |         |       |      |                    | 14          |              |               |     |       | 15   |      |      |     |      | 16  |     |     |
|            | me            | Е        | V.G.      | G        | S       | U.S.  | Е    | V.G.               | G           | S            | U.S.          | Е   | V.G.  | G    | S    | U.S. | Е   | V.G. | G   | S   | U.S |
|            |               |          | 1 (0      | 20       | 0       | 0     | 186  | 68                 | 36          | 6            | 0             | 171 | 72    | 22   | 17   | 14   | 186 | 68   | 36  | 6   | 0   |
| S1.<br>No. | B.A.          | 189      | 68        | 39       | 0       | 0     |      |                    |             |              |               |     |       |      | _    |      | _   |      |     | _   | -   |
| No.        | B.A.<br>B Sc. | 189      | 47        | 51       | 5       | 0     | 124  | 52                 | 24          | 4            | 0             | 104 | 58    | 18   | 13   | 11   | 124 | 52   | 24  | 4   | 0   |