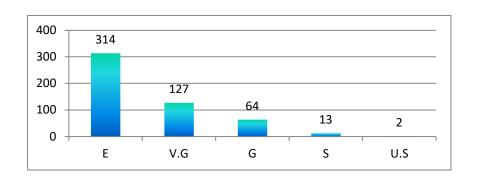

| S1. | Programma |     |      | 1  |    |      |     |      | 2  |    |      |     |      | 3  |    |      |     |      | 4  |    |     |
|-----|-----------|-----|------|----|----|------|-----|------|----|----|------|-----|------|----|----|------|-----|------|----|----|-----|
| No. | Programme | Е   | V.G. | G  | S  | U.S. | Е   | V.G. | G  | S  | U.S. | Е   | V.G. | G  | S  | U.S. | Е   | V.G. | G  | S  | U.S |
| 1   | B.A.      | 165 | 79   | 15 | 24 | 2    | 168 | 89   | 22 | 5  | 1    | 175 | 61   | 29 | 18 | 2    | 174 | 66   | 41 | 4  | 0   |
| 2   | B Sc.     | 135 | 67   | 24 | 13 | 1    | 134 | 71   | 26 | 6  | 3    | 140 | 51   | 35 | 10 | 4    | 135 | 65   | 29 | 9  | 2   |
| 3   | Total     | 300 | 146  | 39 | 37 | 3    | 302 | 160  | 48 | 11 | 4    | 315 | 112  | 64 | 28 | 6    | 309 | 131  | 70 | 13 | 2   |

| SI. | Programme |     |      | 5  |    |      |     |      | 6  |    |      |     |      | 7  |    |      |     |      | 8  |    |     |
|-----|-----------|-----|------|----|----|------|-----|------|----|----|------|-----|------|----|----|------|-----|------|----|----|-----|
| No. | Trogramme | Е   | V.G. | G  | S  | U.S. | Е   | V.G. | G  | S  | U.S. | Е   | V.G. | G  | S  | U.S. | Е   | V.G. | G  | S  | U.S |
| 1   | B.A.      | 182 | 55   | 35 | 12 | 1    | 189 | 61   | 24 | 9  | 2    | 186 | 62   | 29 | 7  | 1    | 182 | 66   | 23 | 12 | 2   |
| 2   | B Sc.     | 141 | 51   | 35 | 12 | 1    | 134 | 62   | 26 | 17 | 1    | 125 | 61   | 39 | 14 | 1    | 139 | 48   | 35 | 17 | 1   |
| 3   | Total     | 323 | 106  | 70 | 24 | 2    | 323 | 123  | 50 | 26 | 3    | 311 | 123  | 68 | 21 | 2    | 321 | 114  | 58 | 29 | 3   |