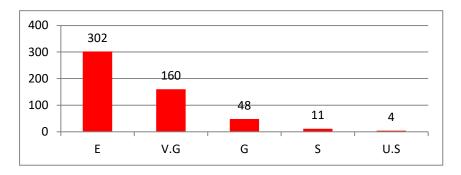

| S1. | Programma |     |      | 1  |    |      |     |      | 2  |    |      |     |      | 3  |    |      |     |      | 4  |    |     |
|-----|-----------|-----|------|----|----|------|-----|------|----|----|------|-----|------|----|----|------|-----|------|----|----|-----|
| No. | Programme | Е   | V.G. | G  | S  | U.S. | Е   | V.G. | G  | S  | U.S. | Е   | V.G. | G  | S  | U.S. | Е   | V.G. | G  | S  | U.S |
| 1   | B.A.      | 165 | 79   | 15 | 24 | 2    | 168 | 89   | 22 | 5  | 1    | 175 | 61   | 29 | 18 | 2    | 174 | 66   | 41 | 4  | 0   |
| 2   | B Sc.     | 135 | 67   | 24 | 13 | 1    | 134 | 71   | 26 | 6  | 3    | 140 | 51   | 35 | 10 | 4    | 135 | 65   | 29 | 9  | 2   |
| 3   | Total     | 300 | 146  | 39 | 37 | 3    | 302 | 160  | 48 | 11 | 4    | 315 | 112  | 64 | 28 | 6    | 309 | 131  | 70 | 13 | 2   |