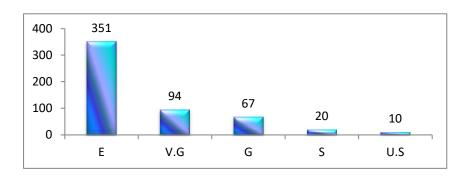

| SI. | Programm |     |      | 13 |    |      |      |      | 14 |    |      |     |      | 15 |    |      |     |      | 16 |    |      |
|-----|----------|-----|------|----|----|------|------|------|----|----|------|-----|------|----|----|------|-----|------|----|----|------|
| No. | e        | Е   | V.G. | G  | S  | U.S. | Е    | V.G. | G  | S  | U.S. | Е   | V.G. | G  | S  | U.S. | Е   | V.G. | G  | S  | U.S. |
| 1   | B.A.     | 237 | 49   | 26 | 15 | 0    | 197  | 77   | 41 | 12 | 0    | 207 | 55   | 46 | 12 | 7    | 189 | 86   | 42 | 0  | 2    |
| 2   | B Sc.    | 140 | 46   | 19 | 10 | 0    | 132  | 52   | 22 | 9  | 0    | 144 | 39   | 21 | Q  | 2    | 124 |      |    | 0  | 2    |
| 3   | Total    | 377 | 95   | 45 | 25 | 0    | 329  | 129  | 63 | 21 | 0    | 351 | 94   | 67 | 20 | 3    |     | 62   | 25 | 4  | 0    |
|     |          |     |      |    |    |      | 0.07 | 127  | 05 | 21 | U    | 331 | 94   | 67 | 20 | 10   | 313 | 148  | 67 | 12 | 2    |

NOTE E: Excellent

V.G.: Very Good

G: Good

S: Satisfactory

U.S.: Unsatisfactory

Hindol College, khajurlakata

KHAJURIAKATA