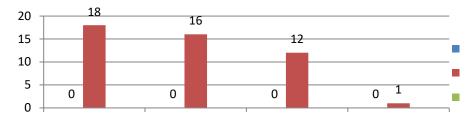

## 2016-17

#### HINDOL COLLEGE, KHAJURIAKATA DHENKANAL ANALYSIS OF STUDENT'S FEEDBACK ON TEACHING LEARNING PROCESS & **CAMPUS FACILITIES (CONSOLIDATED) 2016-17** No. Activities/ Processes / Facilities Quality of teaching Practical/ Laboratory work Examination & evaluation Co-curricular activities Interaction with teachers outside of class Guidance and counseling by teachers Central Library Departmental / Seminar Library The cleanliness and ambience in campus Security Arrangement Library facility Canteen Facility Sports facility Medical facility 16 Overall Impression on the College SI. Programme No V.G. G S U.S. Е V.G. G S U.S. E V.G. G S U.S. E V.G. G S U.S E B.A. B Sc. Total SI. Programme No. S U.S. E V.G. G S U.S. E G S U.S. E V.G. G S U.S B.A. B Sc. Total SI. Programme No U.S. U.S. E G S E V.G. G U.S. E V.G. G S E V.G. G S B Sc. Total

| Sl. | Programme |     |      | 13 |    |      |     |      | 14 |    |      |     |      | 15 |    |      |     |      | 16 |    |     |
|-----|-----------|-----|------|----|----|------|-----|------|----|----|------|-----|------|----|----|------|-----|------|----|----|-----|
| No. | Programme | Е   | V.G. | G  | S  | U.S. | Е   | V.G. | G  | S  | U.S. | Е   | V.G. | G  | S  | U.S. | Е   | V.G. | G  | S  | U.S |
| 1   | B.A.      | 189 | 42   | 26 | 11 | 2    | 157 | 68   | 36 | 8  | 1    | 172 | 59   | 27 | 12 | 0    | 186 | 51   | 27 | 6  | 0   |
| 2   | B Sc.     | 142 | 46   | 29 | 10 | 3    | 139 | 55   | 27 | 9  | 0    | 144 | 48   | 29 | 9  | 0    | 137 | 53   | 29 | 11 | 0   |
| 3   | Total     | 331 | 88   | 55 | 21 | 5    | 296 | 123  | 63 | 17 | 1    | 316 | 107  | 56 | 21 | 0    | 323 | 104  | 56 | 17 | 0   |