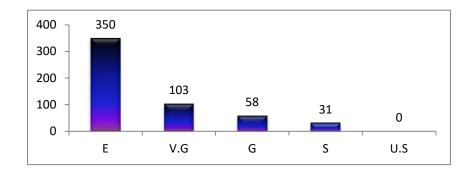

| SI. | Programm |     |      | 13 |    |      |      |      | 14 |    |      |     |      | 15 |    |      |     |      | 16 |    |      |
|-----|----------|-----|------|----|----|------|------|------|----|----|------|-----|------|----|----|------|-----|------|----|----|------|
| No. | e        | Е   | V.G. | G  | S  | U.S. | Е    | V.G. | G  | S  | U.S. | Е   | V.G. | G  | S  | U.S. | Е   | V.G. | G  | S  | U.S. |
| 1   | B.A.     | 237 | 49   | 26 | 15 | 0    | 197  | 77   | 41 | 12 | 0    | 207 | 55   | 46 | 12 | 7    | 189 | 86   | 42 | 0  | 2    |
| 2   | B Sc.    | 140 | 46   | 19 | 10 | 0    | 132  | 52   | 22 | 9  | 0    | 144 | 39   | 21 | Q  | 2    | 124 |      |    | 0  | 2    |
| 3   | Total    | 377 | 95   | 45 | 25 | 0    | 329  | 129  | 63 | 21 | 0    | 351 | 94   | 67 | 20 | 3    |     | 62   | 25 | 4  | 0    |
|     |          |     |      |    |    |      | 0.07 | 127  | 05 | 21 | U    | 331 | 94   | 67 | 20 | 10   | 313 | 148  | 67 | 12 | 2    |

NOTE E: Excellent

V.G.: Very Good

G: Good

S: Satisfactory

U.S.: Unsatisfactory

Hindol College, khajurlakata

KHAJURIAKATA