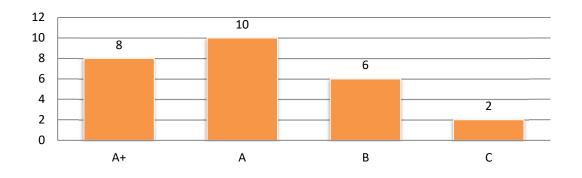

# FEEDBACK ANALYSIS REPORT

The Institution obtains feedback on the syllabus and its transaction at the institution from the following stakeholders: Students, Teachers, Parents, Employers and Alumni.

# STUDENT FEDBACK