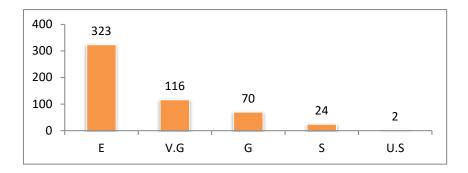

| SI. | Programme |     |      | 5  |    |      |     |      | 6  |    |      |     |      | 7  |    |      |     |      | 8  |    |     |
|-----|-----------|-----|------|----|----|------|-----|------|----|----|------|-----|------|----|----|------|-----|------|----|----|-----|
| No. | Trogramme | Е   | V.G. | G  | S  | U.S. | Е   | V.G. | G  | S  | U.S. | Е   | V.G. | G  | S  | U.S. | Е   | V.G. | G  | S  | U.S |
| 1   | B.A.      | 182 | 55   | 35 | 12 | 1    | 189 | 61   | 24 | 9  | 2    | 186 | 62   | 29 | 7  | 1    | 182 | 66   | 23 | 12 | 2   |
| 2   | B Sc.     | 141 | 51   | 35 | 12 | 1    | 134 | 62   | 26 | 17 | 1    | 125 | 61   | 39 | 14 | 1    | 139 | 48   | 35 | 17 | 1   |
| 3   | Total     | 323 | 106  | 70 | 24 | 2    | 323 | 123  | 50 | 26 | 3    | 311 | 123  | 68 | 21 | 2    | 321 | 114  | 58 | 29 | 3   |