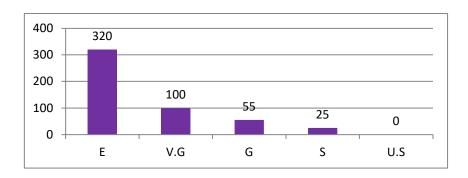

#### HINDOL COLLEGE, KHAJURIAKATA DHENKANAL ANALYSIS OF STUDENT'S FEEDBACK ON TEACHING LEARNING PROCESS & CAMPUS FACILITIES (CONSOLIDATED) 2017-18 SI. No. Activities/ Processes / Facilities Quality of teaching Practical/ Laboratory work Examination & evaluation Co-curricular activities Interaction with teachers outside of class Guidance and counseling by teachers Central Library Departmental / Seminar Library The cleanliness and ambience in campus Security Arrangement Library facility Canteen Facility Sports facility Medical facility Overall Impression on the College SI. No. Programme E V.G. G S U.S. V.G. G U.S. E S E V.G. G U.S. S E V.G. G S U.S. B.A. B Sc. Total 320 100 SI. No. Programme E V.G. G S U.S. B.A. B Sc. Total Sl. No. Programme E V.G. G S U.S. E V.G. G S U.S. E V.G. G S U.S. E V.G. G U.S. S B.A. B Sc Total SI. No. Programme E V.G. G S U.S. B.A.

B Sc.

Total

NOTE E: Excellent V.G.: Very Good

G: Good

S: Satisfactory

U.S.: Unsatisfactory

313 104

Hindol College, khajurlakuta