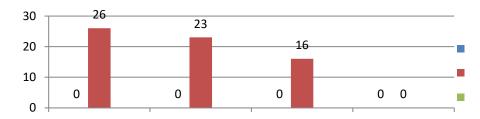

## 2015-16

#### HINDOL COLLEGE, KHAJURIAKATA DHENKANAL ANALYSIS OF STUDENT'S FEEDBACK ON TEACHING LEARNING PROCESS & CAMPUS FACILITIES (CONSOLIDATED) 2015-16 Activities/ Processes / Facilities Quality of teaching Practical/ Laboratory work Examination & evaluation Co-curricular activities Interaction with teachers outside of class Guidance and counseling by teachers Central Library Departmental / Seminar Library The cleanliness and ambience in campus Security Arrangement 11 Library facility Canteen Facility Sports facility 15 Medical facility 16 Overall Impression on the College Programm No e E V.G. G S U.S. E V.G. G S U.S. E V.G. G S U.S. G S U.S. B.A. B Sc. Total SI. Programm No E G V.G. S U.S. E V.G. G S U.S. V.G. E G S U.S. E V.G. G S U.S. B.A. B Sc. Total Programm No. e E V.G. G U.S. E V.G. G U.S. Е V.G. G S U.S. E V.G. G S U.S. B.A. B Sc. Total Sl. Programm

| SI. | Programm |     |      | 13 |    |      |      |      | 14 |    |      |     |      | 15 |    |      |     |      | 16 |    |      |
|-----|----------|-----|------|----|----|------|------|------|----|----|------|-----|------|----|----|------|-----|------|----|----|------|
| No. | e        | Е   | V.G. | G  | S  | U.S. | Е    | V.G. | G  | S  | U.S. | Е   | V.G. | G  | S  | U.S. | Е   | V.G. | G  | S  | U.S. |
| 1   | B.A.     | 237 | 49   | 26 | 15 | 0    | 197  | 77   | 41 | 12 | 0    | 207 | 55   | 46 | 12 | 7    | 189 | 86   | 42 | 0  | 2    |
| 2   | B Sc.    | 140 | 46   | 19 | 10 | 0    | 132  | 52   | 22 | 9  | 0    | 144 | 39   | 21 | Q  | 2    | 124 |      |    | 0  | 2    |
| 3   | Total    | 377 | 95   | 45 | 25 | 0    | 329  | 129  | 63 | 21 | 0    | 351 | 94   | 67 | 20 | 3    |     | 62   | 25 | 4  | 0    |
|     |          |     |      |    |    |      | 0.07 | 127  | 05 | 21 | U    | 331 | 94   | 67 | 20 | 10   | 313 | 148  | 67 | 12 | 2    |