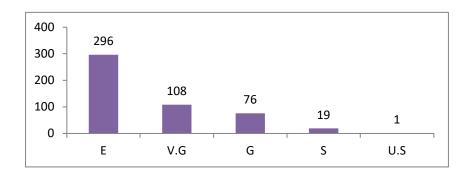

| Sl. | Programme |     |      | 13 |    |      |     |      | 14 |    |      |     |      | 15 |    |      |     |      | 16 |    |     |
|-----|-----------|-----|------|----|----|------|-----|------|----|----|------|-----|------|----|----|------|-----|------|----|----|-----|
| No. | Programme | Е   | V.G. | G  | S  | U.S. | Е   | V.G. | G  | S  | U.S. | Е   | V.G. | G  | S  | U.S. | Е   | V.G. | G  | S  | U.S |
| 1   | B.A.      | 189 | 42   | 26 | 11 | 2    | 157 | 68   | 36 | 8  | 1    | 172 | 59   | 27 | 12 | 0    | 186 | 51   | 27 | 6  | 0   |
| 2   | B Sc.     | 142 | 46   | 29 | 10 | 3    | 139 | 55   | 27 | 9  | 0    | 144 | 48   | 29 | 9  | 0    | 137 | 53   | 29 | 11 | 0   |
| 3   | Total     | 331 | 88   | 55 | 21 | 5    | 296 | 123  | 63 | 17 | 1    | 316 | 107  | 56 | 21 | 0    | 323 | 104  | 56 | 17 | 0   |