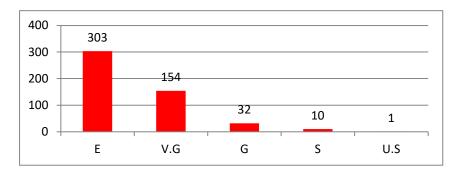

| S1. | Programma |     |      | 1  |    |      |     |      | 2  |    |      |     |      | 3  |    |      |     |      | 4  |    |     |
|-----|-----------|-----|------|----|----|------|-----|------|----|----|------|-----|------|----|----|------|-----|------|----|----|-----|
| No. | Programme | Е   | V.G. | G  | S  | U.S. | Е   | V.G. | G  | S  | U.S. | Е   | V.G. | G  | S  | U.S. | Е   | V.G. | G  | S  | U.S |
| 1   | B.A.      | 165 | 79   | 15 | 24 | 2    | 168 | 89   | 22 | 5  | 1    | 175 | 61   | 29 | 18 | 2    | 174 | 66   | 41 | 4  | 0   |
| 2   | B Sc.     | 135 | 67   | 24 | 13 | 1    | 134 | 71   | 26 | 6  | 3    | 140 | 51   | 35 | 10 | 4    | 135 | 65   | 29 | 9  | 2   |
| 3   | Total     | 300 | 146  | 39 | 37 | 3    | 302 | 160  | 48 | 11 | 4    | 315 | 112  | 64 | 28 | 6    | 309 | 131  | 70 | 13 | 2   |

| SI. | Programme |     |      | 5  |    |      |     |      | 6  |    |      |     |      | 7  |    |      |     |      | 8  |    |     |
|-----|-----------|-----|------|----|----|------|-----|------|----|----|------|-----|------|----|----|------|-----|------|----|----|-----|
| No. | Trogramme | Е   | V.G. | G  | S  | U.S. | Е   | V.G. | G  | S  | U.S. | Е   | V.G. | G  | S  | U.S. | Е   | V.G. | G  | S  | U.S |
| 1   | B.A.      | 182 | 55   | 35 | 12 | 1    | 189 | 61   | 24 | 9  | 2    | 186 | 62   | 29 | 7  | 1    | 182 | 66   | 23 | 12 | 2   |
| 2   | B Sc.     | 141 | 51   | 35 | 12 | 1    | 134 | 62   | 26 | 17 | 1    | 125 | 61   | 39 | 14 | 1    | 139 | 48   | 35 | 17 | 1   |
| 3   | Total     | 323 | 106  | 70 | 24 | 2    | 323 | 123  | 50 | 26 | 3    | 311 | 123  | 68 | 21 | 2    | 321 | 114  | 58 | 29 | 3   |