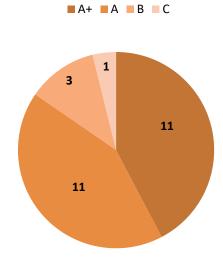

| SI. | Programm |     |      | 13 |    |      |      |      | 14 |    |      |     |      | 15 |    |      |     |      | 16 |    |      |
|-----|----------|-----|------|----|----|------|------|------|----|----|------|-----|------|----|----|------|-----|------|----|----|------|
| No. | e        | Е   | V.G. | G  | S  | U.S. | Е    | V.G. | G  | S  | U.S. | Е   | V.G. | G  | S  | U.S. | Е   | V.G. | G  | S  | U.S. |
| 1   | B.A.     | 237 | 49   | 26 | 15 | 0    | 197  | 77   | 41 | 12 | 0    | 207 | 55   | 46 | 12 | 7    | 189 | 86   | 42 | 0  | 2    |
| 2   | B Sc.    | 140 | 46   | 19 | 10 | 0    | 132  | 52   | 22 | 9  | 0    | 144 | 39   | 21 | Q  | 2    | 124 |      |    | 0  | 2    |
| 3   | Total    | 377 | 95   | 45 | 25 | 0    | 329  | 129  | 63 | 21 | 0    | 351 | 94   | 67 | 20 | 3    |     | 62   | 25 | 4  | 0    |
|     |          |     |      |    |    |      | 0.07 | 127  | 05 | 21 | U    | 331 | 94   | 67 | 20 | 10   | 313 | 148  | 67 | 12 | 2    |

NOTE E: Excellent

V.G.: Very Good

G: Good

S: Satisfactory

U.S.: Unsatisfactory

Hindol College, khajurlakata

KHAJURIAKATA