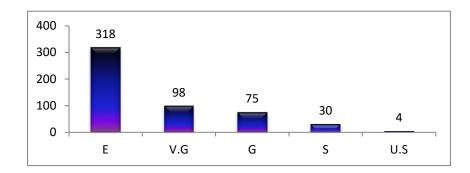

| SI. |           |     |      | 9  |    |      |     |      | 10 |    |      |     |      | 11 |    |      |     |      | 12 |    |     |
|-----|-----------|-----|------|----|----|------|-----|------|----|----|------|-----|------|----|----|------|-----|------|----|----|-----|
| No. | Programme | Е   | V.G. | G  | S  | U.S. | Е   | V.G. | G  | S  | U.S. | Е   | V.G. | G  | S  | U.S. | Е   | V.G. | G  | S  | U.S |
| 1   | B.A.      | 167 | 74   | 32 | 11 | 1    | 181 | 49   | 39 | 15 | 1    | 188 | 58   | 24 | 14 | 1    | 179 | 66   | 25 | 13 | 2   |
| 2   | B Sc.     | 115 | 49   | 59 | 16 | 1    | 137 | 49   | 36 | 15 | 3    | 139 | 48   | 41 | 12 | 0    | 117 | 51   | 51 | 19 | 2   |
| 3   | Total     | 282 | 123  | 91 | 27 | 2    | 318 | 98   | 75 | 30 | 4    | 327 | 106  | 65 | 26 | 1    | 296 | 117  | 76 | 32 | 4   |