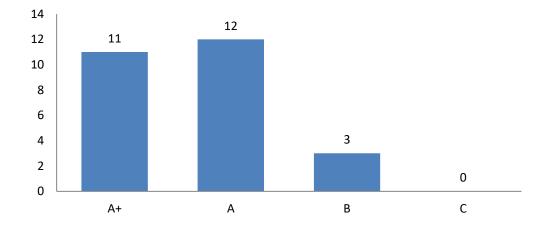

| S1. | Programma |     |      | 1  |    |      |     |      | 2  |    |      |     |      | 3  |    |      |     |      | 4  |    |     |
|-----|-----------|-----|------|----|----|------|-----|------|----|----|------|-----|------|----|----|------|-----|------|----|----|-----|
| No. | Programme | Е   | V.G. | G  | S  | U.S. | Е   | V.G. | G  | S  | U.S. | Е   | V.G. | G  | S  | U.S. | Е   | V.G. | G  | S  | U.S |
| 1   | B.A.      | 165 | 79   | 15 | 24 | 2    | 168 | 89   | 22 | 5  | 1    | 175 | 61   | 29 | 18 | 2    | 174 | 66   | 41 | 4  | 0   |
| 2   | B Sc.     | 135 | 67   | 24 | 13 | 1    | 134 | 71   | 26 | 6  | 3    | 140 | 51   | 35 | 10 | 4    | 135 | 65   | 29 | 9  | 2   |
| 3   | Total     | 300 | 146  | 39 | 37 | 3    | 302 | 160  | 48 | 11 | 4    | 315 | 112  | 64 | 28 | 6    | 309 | 131  | 70 | 13 | 2   |