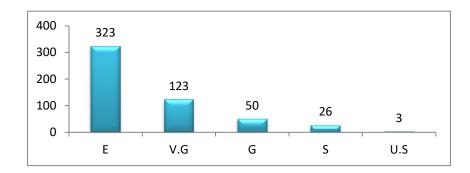

| SI. | Programme |     |      | 5  |    |      |     |      | 6  |    |      |     |      | 7  |    |      |     |      | 8  |    |     |
|-----|-----------|-----|------|----|----|------|-----|------|----|----|------|-----|------|----|----|------|-----|------|----|----|-----|
| No. | Trogramme | Е   | V.G. | G  | S  | U.S. | Е   | V.G. | G  | S  | U.S. | Е   | V.G. | G  | S  | U.S. | Е   | V.G. | G  | S  | U.S |
| 1   | B.A.      | 182 | 55   | 35 | 12 | 1    | 189 | 61   | 24 | 9  | 2    | 186 | 62   | 29 | 7  | 1    | 182 | 66   | 23 | 12 | 2   |
| 2   | B Sc.     | 141 | 51   | 35 | 12 | 1    | 134 | 62   | 26 | 17 | 1    | 125 | 61   | 39 | 14 | 1    | 139 | 48   | 35 | 17 | 1   |
| 3   | Total     | 323 | 106  | 70 | 24 | 2    | 323 | 123  | 50 | 26 | 3    | 311 | 123  | 68 | 21 | 2    | 321 | 114  | 58 | 29 | 3   |