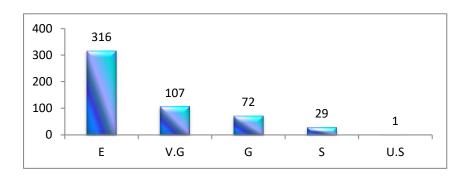

| SI. |           |     |      | 13 |    |      |     |      | 14 |    |      |     |      | 15 |    |      |     |      | 16 |    |     |
|-----|-----------|-----|------|----|----|------|-----|------|----|----|------|-----|------|----|----|------|-----|------|----|----|-----|
| No. | Programme | Е   | V.G. | G  | S  | U.S. | Е   | V.G. | G  | S  | U.S. | Е   | V.G. | G  | S  | U.S. | Е   | V.G. | G  | S  | U.S |
| 1   | B.A.      | 189 | 49   | 29 | 16 | 2    | 157 | 68   | 36 | 23 | 1    | 172 | 59   | 37 | 17 | 0    | 185 | 56   | 27 | 17 | 0   |
| 2   | B Sc.     | 142 | 46   | 35 | 14 | 3    | 139 | 56   | 29 | 16 | 0    | 144 | 48   | 35 | 12 | 1    | 135 | 55   | 35 | 14 | 1   |
| 3   | Total     | 331 | 95   | 64 | 30 | 5    | 296 | 124  | 65 | 39 | 1    | 316 | 107  | 72 | 29 | 1    | 320 | 111  | 62 | 31 | 1   |