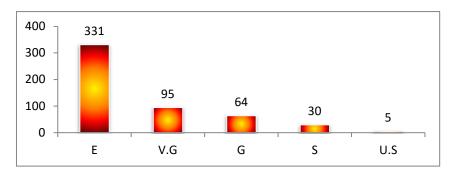

| SI. |           |     |      | 13 |    |      |     |      | 14 |    |      |     |      | 15 |    |      |     |      | 16 |    |     |
|-----|-----------|-----|------|----|----|------|-----|------|----|----|------|-----|------|----|----|------|-----|------|----|----|-----|
| No. | Programme | Е   | V.G. | G  | S  | U.S. | Е   | V.G. | G  | S  | U.S. | Е   | V.G. | G  | S  | U.S. | Е   | V.G. | G  | S  | U.S |
| 1   | B.A.      | 189 | 49   | 29 | 16 | 2    | 157 | 68   | 36 | 23 | 1    | 172 | 59   | 37 | 17 | 0    | 185 | 56   | 27 | 17 | 0   |
| 2   | B Sc.     | 142 | 46   | 35 | 14 | 3    | 139 | 56   | 29 | 16 | 0    | 144 | 48   | 35 | 12 | 1    | 135 | 55   | 35 | 14 | 1   |
| 3   | Total     | 331 | 95   | 64 | 30 | 5    | 296 | 124  | 65 | 39 | 1    | 316 | 107  | 72 | 29 | 1    | 320 | 111  | 62 | 31 | 1   |