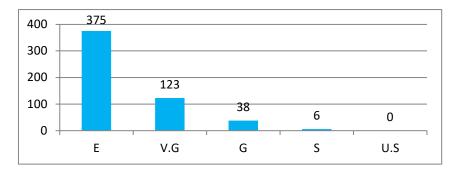

# <u> 2014-15</u>

|            |               |          | 1         | A        | NALY    |       | STUD | OOL ( ENT'S PUS FA | D)<br>FEEDI | HENI<br>BACK | KANA<br>ON TE | L   | G LEA | RNIN |      | CESS |     | En   |     |     | *   |
|------------|---------------|----------|-----------|----------|---------|-------|------|--------------------|-------------|--------------|---------------|-----|-------|------|------|------|-----|------|-----|-----|-----|
| No.        | Activities    | s/ Proc  | esses /   | Facilit  | ies     |       |      |                    |             |              |               |     |       |      |      |      | 11  | MAK  | Tra |     |     |
| 1          | Quality o     | f teach  | ning      | ,        |         |       |      |                    |             |              |               |     |       |      |      |      |     |      |     |     |     |
| 2          | Practical     | Labo     | ratory v  | work     |         |       | 4    |                    |             |              |               |     |       |      |      |      |     |      |     | -   |     |
| 3          | Examina       | ion &    | evalua    | tion     |         |       |      |                    |             |              |               |     |       |      |      |      | -   | -    |     |     |     |
| 4          | Co-currio     | ular a   | ctivities | S        |         |       |      |                    |             |              |               |     |       |      |      |      |     |      |     |     |     |
| 5          | Interaction   | n with   | teacho    | et nuts  | side of | class |      |                    |             |              |               |     |       |      |      |      |     |      |     |     |     |
| 6          | Guidance      | and c    | ounseli   | ing by   | teache  | rs    |      |                    |             |              |               |     |       |      |      |      |     |      | _   |     |     |
| 7          | Central L     | ibrary   |           |          |         |       |      |                    |             |              |               | 1   |       |      |      |      |     |      |     |     |     |
| 8          | Departme      | ental /  | Semina    | ar Libra | ary     |       |      |                    |             |              |               |     |       |      |      |      |     |      |     |     |     |
| 9          | The clear     | liness   | and an    | nbience  | e in ca | mpus  |      |                    |             |              |               |     | -     |      |      | -    |     |      |     |     |     |
| 10         | Security .    | Arrang   | ement     |          | . 1     |       |      |                    |             |              |               | 0   |       | a    | -    |      |     |      |     |     |     |
| 11         | Library f     | acility  |           |          |         |       |      |                    |             |              |               |     |       |      |      |      |     |      |     |     |     |
| 13         | Canteen       | Facilit  | у -       | 4        |         |       |      |                    |             |              |               |     |       |      | ÷.   |      |     |      |     |     |     |
| 14         | Sports fa     | cility   |           |          |         |       |      |                    | -           |              |               |     |       |      |      |      |     |      |     |     |     |
| 15         | Medical       | facility | ,         |          |         |       |      |                    |             |              |               |     |       |      |      |      |     | -    |     |     |     |
| 16         | Overall I     | mpress   | sion on   | the Co   | ollege  |       |      |                    |             |              |               |     | 4 10  |      |      |      |     |      |     |     |     |
|            |               |          |           |          |         | -     |      |                    |             |              |               | 4   |       |      |      |      |     |      |     |     |     |
| SI.        | Program       |          |           | - 1      |         |       |      |                    | 2           |              |               |     |       | 3    |      |      |     |      | 4   |     |     |
| No.        | me            | Е        | V.G.      | G        | S       | U.S.  | Е    | V.G.               | G           | S            | U.S.          | - Е | V.G:  | . G  | S    | U.S. | Е   | V.G. | G   | S   | U.S |
| 1          | B.A.          | 210      | 41        | 30       | 15      | .0    | 196  | 42                 | 39          | 12           | 7             | 206 | 49    | 26   | 15   | 0    | 186 | 68   | 36  | 6   | 0   |
| 2          | B Sc.         | 140      | 34        | 20       | 10      | 0     | 144  | 28                 | 21          | 8            | 3             | 129 | 46    | 19   | 10   | 0    | 124 | 52   | 24  | - 4 | 0   |
| 3          | Total         | 350      | 75        | 50       | 25      | 0     | 340  | 70                 | 60          | 20           | 10            | 335 | 95    | 45   | 25   | 0    | 310 | 120  | 60  | 10  | 0   |
|            |               |          |           |          |         |       |      |                    |             |              |               |     |       |      |      |      |     |      |     |     |     |
| S1.        | Program       |          |           | 5        |         |       |      |                    | 6           |              |               |     |       | 7    |      |      |     |      | 8   |     |     |
| No.        | me            | Е        | V.G.      | G        | S       | U.S.  | Е    | V.G.               | G           | S            | U.S.          | Е   | V.G.  | G    | S    | U.S. | Е   | V.G. | G   | S   | U.  |
| 1          | B.A.          | 171      | 72        | 22       | 17      | 14    | 189  | 68                 | 39          | 0            | 0             | 186 | 68    | 36   | 6    | 0    | 196 | 42   | 39  | 12  | 7   |
| 2          | B Sc.         | 104      | 58        | 18       | 13      | 11    | 101  | 47                 | 51          | 5            | 0             | 124 | 52    | 24   | 4    | 0    | 144 | 28   | 21  | 8   | 3   |
| 3          | Total         | 275      | 130       | 40       | 30      | 25    | 290  | 115                | 90          | 5            | 0             | 310 | 120   | 60   | 10   | 0    | 340 | 70   | 60  | 20  | 10  |
|            |               |          |           |          |         |       |      |                    |             |              |               |     |       |      |      |      |     |      |     |     |     |
| SI.        | Program       |          |           | 9        |         |       |      | -                  | 10          |              |               |     |       | 11   |      |      |     |      | 12  |     |     |
| Vo.        | me            | Е        | V.G.      | G        | S       | U.S.  | Е    | V.G.               | G           | S            | U.S.          | Е   | V.G.  | G    | S    | U.S. | Е   | V.G. | G,  | S   | U.5 |
| 1          | B.A.          | 206      | 49        | 26       | 15      | ()    | 210  | 41                 | 30          | 15           | 0             | 186 | 68    | 36   | 6    | 0    | 196 | 42   | 39  | 12  | 7   |
| 2          | B Sc.         | 129      | 46        | 19       | 10      | 0     | 140  | 34                 | 20          | 10           | 0             | 124 | 52    | 24   | 4    | 0    | 144 | 28   | 21  | 8   | 3   |
| 3          | Total         | 335      | 95        | 45       | 25      | 0     | 350  | 75                 | 50          | 25           | 0             | 310 | 120   | 60   | . 10 | 0    | 340 | 70   | 60  | 20  | 10  |
|            |               |          |           |          |         |       |      |                    | ,           |              |               |     |       |      |      |      |     |      |     |     | 2   |
|            | Program       |          |           | 13       |         |       |      |                    | 14          |              |               |     |       | 15   |      |      |     |      | 16  |     |     |
|            | me            | Е        | V.G.      | G        | S       | U.S.  | Е    | V.G.               | G           | S            | U.S.          | Е   | V.G.  | G    | S    | U.S. | Е   | V.G. | G   | S   | U.S |
|            |               |          | 1 (0      | 20       | 0       | 0     | 186  | 68                 | 36          | 6            | 0             | 171 | 72    | 22   | 17   | 14   | 186 | 68   | 36  | 6   | 0   |
| S1.<br>No. | B.A.          | 189      | 68        | 39       | 0       | 0     |      |                    |             |              |               |     |       |      | _    |      | _   |      |     | _   | -   |
| No.        | B.A.<br>B Sc. | 189      | 47        | 51       | 5       | 0     | 124  | 52                 | 24          | 4            | 0             | 104 | 58    | 18   | 13   | 11   | 124 | 52   | 24  | 4   | 0   |

NOTE E: Excellent

V.G.: Very Good

G: Good

S : Satisfactory

U.S.: Unsatisfactory

HINDOL COLLEGE KHAJURIAKATA

doordinator I Q A C

Hindol College, khajuriakata.