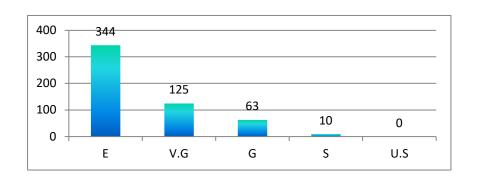

| SI. | Programm |     |      | 13 |    |      |      |      | 14 |    |      |     |      | 15 |    |      |     |      | 16 |    |      |
|-----|----------|-----|------|----|----|------|------|------|----|----|------|-----|------|----|----|------|-----|------|----|----|------|
| No. | e        | Е   | V.G. | G  | S  | U.S. | Е    | V.G. | G  | S  | U.S. | Е   | V.G. | G  | S  | U.S. | Е   | V.G. | G  | S  | U.S. |
| 1   | B.A.     | 237 | 49   | 26 | 15 | 0    | 197  | 77   | 41 | 12 | 0    | 207 | 55   | 46 | 12 | 7    | 189 | 86   | 42 | 0  | 2    |
| 2   | B Sc.    | 140 | 46   | 19 | 10 | 0    | 132  | 52   | 22 | 9  | 0    | 144 | 39   | 21 | Q  | 2    | 124 |      |    | 0  | 2    |
| 3   | Total    | 377 | 95   | 45 | 25 | 0    | 329  | 129  | 63 | 21 | 0    | 351 | 94   | 67 | 20 | 3    |     | 62   | 25 | 4  | 0    |
|     |          |     |      |    |    |      | 0.07 | 127  | 05 | 21 | U    | 331 | 94   | 67 | 20 | 10   | 313 | 148  | 67 | 12 | 2    |

NOTE E: Excellent

V.G.: Very Good

G: Good

S: Satisfactory

U.S.: Unsatisfactory

Hindol College, khajurlakata

KHAJURIAKATA