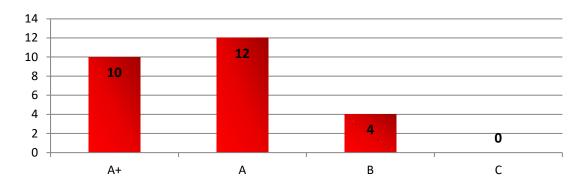

# FEEDBACK ANALYSIS REPORT

The Institution obtains feedback on the syllabus and its transaction at the institution from the following stakeholders: Students, Teachers, Parents, Employers and Alumni.

# STUDENT FEDBACK

# **SESSION WISE ANALYSIS**