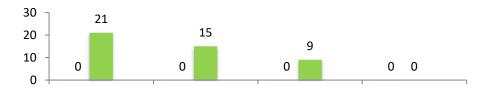

# ANALYSIS OF STUDENT'S FEEDBACK ON TEACHING LEARNING PROCESS & CAMPUS FACILITIES (CONSOLIDATED) 2019-20

| No. | Activities/ Processes / Facilities |  |
|-----|------------------------------------|--|
| 1   | Quality of teaching                |  |
|     |                                    |  |

- Practical/ Laboratory work
- Examination & evaluation Co-curricular activities
- Interaction with teachers outside of class
- 6 Guidance and counseling by teachers
  - Central Library
- 8 Departmental / Seminar Library
- 9 The cleanliness and ambience in campus
- 10 Security Arrangement
- 11 Library facility
- 13 Canteen Facility
- 14 Sports facility
- 15 Medical facility
- 16 Overall Impression on the College

| S1. | Programma |     |      | 1  |    |      |     |      | 2  |    |      |     |      | 3  |    |      |     |      | 4  |    |     |
|-----|-----------|-----|------|----|----|------|-----|------|----|----|------|-----|------|----|----|------|-----|------|----|----|-----|
| No. | Programme | Е   | V.G. | G  | S  | U.S. | Е   | V.G. | G  | S  | U.S. | Е   | V.G. | G  | S  | U.S. | Е   | V.G. | G  | S  | U.S |
| 1   | B.A.      | 165 | 79   | 15 | 24 | 2    | 168 | 89   | 22 | 5  | 1    | 175 | 61   | 29 | 18 | 2    | 174 | 66   | 41 | 4  | 0   |
| 2   | B Sc.     | 135 | 67   | 24 | 13 | 1    | 134 | 71   | 26 | 6  | 3    | 140 | 51   | 35 | 10 | 4    | 135 | 65   | 29 | 9  | 2   |
| 3   | Total     | 300 | 146  | 39 | 37 | 3    | 302 | 160  | 48 | 11 | 4    | 315 | 112  | 64 | 28 | 6    | 309 | 131  | 70 | 13 | 2   |