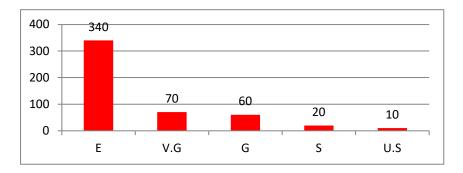

# <u> 2014-15</u>

|            |               |          | 1         | A        | NALY    |       | STUD | OOL ( ENT'S PUS FA | D)<br>FEEDI | HENI<br>BACK | KANA<br>ON TE | L   | G LEA | RNIN |      | CESS |     | En   |     |     | *   |
|------------|---------------|----------|-----------|----------|---------|-------|------|--------------------|-------------|--------------|---------------|-----|-------|------|------|------|-----|------|-----|-----|-----|
| No.        | Activities    | s/ Proc  | esses /   | Facilit  | ies     |       |      |                    |             |              |               |     |       |      |      |      | 11  | MAK  | Tra |     |     |
| 1          | Quality o     | f teach  | ning      | ,        |         |       |      |                    |             |              |               |     |       |      |      |      |     |      |     |     |     |
| 2          | Practical     | Labo     | ratory v  | work     |         |       | 4    |                    |             |              |               |     |       |      |      |      |     |      |     | -   |     |
| 3          | Examina       | ion &    | evalua    | tion     |         |       |      |                    |             |              |               |     |       |      |      |      | -   | -    |     |     |     |
| 4          | Co-currio     | ular a   | ctivities | S        |         |       |      |                    |             |              |               |     |       |      |      |      |     |      |     |     |     |
| 5          | Interaction   | n with   | teacho    | et nuts  | side of | class |      |                    |             |              |               |     |       |      |      |      |     |      |     |     |     |
| 6          | Guidance      | and c    | ounseli   | ing by   | teache  | rs    |      |                    |             |              |               |     |       |      |      |      |     |      | _   |     |     |
| 7          | Central L     | ibrary   |           |          |         |       |      |                    |             |              |               | 1   |       |      |      |      |     |      |     |     |     |
| 8          | Departme      | ental /  | Semina    | ar Libra | ary     |       |      |                    |             |              |               |     |       |      |      |      |     |      |     |     |     |
| 9          | The clear     | liness   | and an    | nbience  | e in ca | mpus  |      |                    |             |              |               |     | -     |      |      | -    |     |      |     |     |     |
| 10         | Security .    | Arrang   | ement     |          | . 1     |       |      |                    |             |              |               | 0   |       | a    | -    |      |     |      |     |     |     |
| 11         | Library f     | acility  |           |          |         |       |      |                    |             |              |               |     |       |      |      |      |     |      |     |     |     |
| 13         | Canteen       | Facilit  | у -       | 4        |         |       |      |                    |             |              |               |     |       |      | ÷.   |      |     |      |     |     |     |
| 14         | Sports fa     | cility   |           |          |         |       |      |                    | -           |              |               |     |       |      |      |      |     |      |     |     |     |
| 15         | Medical       | facility | ,         |          |         |       |      |                    |             |              |               |     |       |      |      |      |     | -    |     |     |     |
| 16         | Overall I     | mpress   | sion on   | the Co   | ollege  |       |      |                    |             |              |               |     | 4 10  |      |      |      |     |      |     |     |     |
|            |               |          |           |          |         | -     |      |                    |             |              |               | 4   |       |      |      |      |     |      |     |     |     |
| SI.        | Program       |          |           | - 1      |         |       |      |                    | 2           |              |               |     |       | 3    |      |      |     |      | 4   |     |     |
| No.        | me            | Е        | V.G.      | G        | S       | U.S.  | Е    | V.G.               | G           | S            | U.S.          | - Е | V.G:  | . G  | S    | U.S. | Е   | V.G. | G   | S   | U.S |
| 1          | B.A.          | 210      | 41        | 30       | 15      | .0    | 196  | 42                 | 39          | 12           | 7             | 206 | 49    | 26   | 15   | 0    | 186 | 68   | 36  | 6   | 0   |
| 2          | B Sc.         | 140      | 34        | 20       | 10      | 0     | 144  | 28                 | 21          | 8            | 3             | 129 | 46    | 19   | 10   | 0    | 124 | 52   | 24  | - 4 | 0   |
| 3          | Total         | 350      | 75        | 50       | 25      | 0     | 340  | 70                 | 60          | 20           | 10            | 335 | 95    | 45   | 25   | 0    | 310 | 120  | 60  | 10  | 0   |
|            |               |          |           |          |         |       |      |                    |             |              |               |     |       |      |      |      |     |      |     |     |     |
| S1.        | Program       |          |           | 5        |         |       |      |                    | 6           |              |               |     |       | 7    |      |      |     |      | 8   |     |     |
| No.        | me            | Е        | V.G.      | G        | S       | U.S.  | Е    | V.G.               | G           | S            | U.S.          | Е   | V.G.  | G    | S    | U.S. | Е   | V.G. | G   | S   | U.  |
| 1          | B.A.          | 171      | 72        | 22       | 17      | 14    | 189  | 68                 | 39          | 0            | 0             | 186 | 68    | 36   | 6    | 0    | 196 | 42   | 39  | 12  | 7   |
| 2          | B Sc.         | 104      | 58        | 18       | 13      | 11    | 101  | 47                 | 51          | 5            | 0             | 124 | 52    | 24   | 4    | 0    | 144 | 28   | 21  | 8   | 3   |
| 3          | Total         | 275      | 130       | 40       | 30      | 25    | 290  | 115                | 90          | 5            | 0             | 310 | 120   | 60   | 10   | 0    | 340 | 70   | 60  | 20  | 10  |
|            |               |          |           |          |         |       |      |                    |             |              |               |     |       |      |      |      |     |      |     |     |     |
| SI.        | Program       |          |           | 9        |         |       |      | -                  | 10          |              |               |     |       | 11   |      |      |     |      | 12  |     |     |
| Vo.        | me            | Е        | V.G.      | G        | S       | U.S.  | Е    | V.G.               | G           | S            | U.S.          | Е   | V.G.  | G    | S    | U.S. | Е   | V.G. | G,  | S   | U.5 |
| 1          | B.A.          | 206      | 49        | 26       | 15      | ()    | 210  | 41                 | 30          | 15           | 0             | 186 | 68    | 36   | 6    | 0    | 196 | 42   | 39  | 12  | 7   |
| 2          | B Sc.         | 129      | 46        | 19       | 10      | 0     | 140  | 34                 | 20          | 10           | 0             | 124 | 52    | 24   | 4    | 0    | 144 | 28   | 21  | 8   | 3   |
| 3          | Total         | 335      | 95        | 45       | 25      | 0     | 350  | 75                 | 50          | 25           | 0             | 310 | 120   | 60   | . 10 | 0    | 340 | 70   | 60  | 20  | 10  |
|            |               |          |           |          |         |       |      |                    | ,           |              |               |     |       |      |      |      |     |      |     |     | 2   |
|            | Program       |          |           | 13       |         |       |      |                    | 14          |              |               |     |       | 15   |      |      |     |      | 16  |     |     |
|            | me            | Е        | V.G.      | G        | S       | U.S.  | Е    | V.G.               | G           | S            | U.S.          | Е   | V.G.  | G    | S    | U.S. | Е   | V.G. | G   | S   | U.S |
|            |               |          | 1 (0      | 20       | 0       | 0     | 186  | 68                 | 36          | 6            | 0             | 171 | 72    | 22   | 17   | 14   | 186 | 68   | 36  | 6   | 0   |
| S1.<br>No. | B.A.          | 189      | 68        | 39       | 0       | 0     |      |                    |             |              |               |     |       |      | _    |      | _   |      |     | _   | -   |
| No.        | B.A.<br>B Sc. | 189      | 47        | 51       | 5       | 0     | 124  | 52                 | 24          | 4            | 0             | 104 | 58    | 18   | 13   | 11   | 124 | 52   | 24  | 4   | 0   |