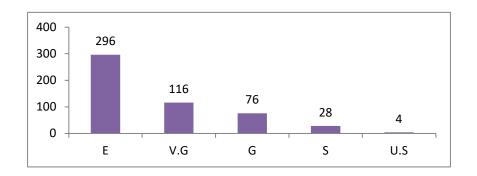

| Sl. | Programme |     |      | 13 |    |      |     |      | 14 |    |      |     |      | 15 |    |      |     |      | 16 |    |     |
|-----|-----------|-----|------|----|----|------|-----|------|----|----|------|-----|------|----|----|------|-----|------|----|----|-----|
| No. | Programme | Е   | V.G. | G  | S  | U.S. | Е   | V.G. | G  | S  | U.S. | Е   | V.G. | G  | S  | U.S. | Е   | V.G. | G  | S  | U.S |
| 1   | B.A.      | 189 | 42   | 26 | 11 | 2    | 157 | 68   | 36 | 8  | 1    | 172 | 59   | 27 | 12 | 0    | 186 | 51   | 27 | 6  | 0   |
| 2   | B Sc.     | 142 | 46   | 29 | 10 | 3    | 139 | 55   | 27 | 9  | 0    | 144 | 48   | 29 | 9  | 0    | 137 | 53   | 29 | 11 | 0   |
| 3   | Total     | 331 | 88   | 55 | 21 | 5    | 296 | 123  | 63 | 17 | 1    | 316 | 107  | 56 | 21 | 0    | 323 | 104  | 56 | 17 | 0   |