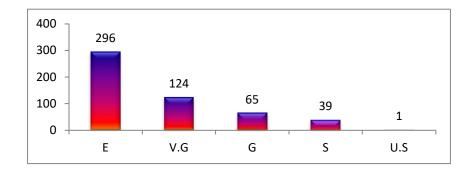

| SI. |           |     |      | 13 |    |      |     |      | 14 |    |      |     |      | 15 |    |      |     |      | 16 |    |     |
|-----|-----------|-----|------|----|----|------|-----|------|----|----|------|-----|------|----|----|------|-----|------|----|----|-----|
| No. | Programme | Е   | V.G. | G  | S  | U.S. | Е   | V.G. | G  | S  | U.S. | Е   | V.G. | G  | S  | U.S. | Е   | V.G. | G  | S  | U.S |
| 1   | B.A.      | 189 | 49   | 29 | 16 | 2    | 157 | 68   | 36 | 23 | 1    | 172 | 59   | 37 | 17 | 0    | 185 | 56   | 27 | 17 | 0   |
| 2   | B Sc.     | 142 | 46   | 35 | 14 | 3    | 139 | 56   | 29 | 16 | 0    | 144 | 48   | 35 | 12 | 1    | 135 | 55   | 35 | 14 | 1   |
| 3   | Total     | 331 | 95   | 64 | 30 | 5    | 296 | 124  | 65 | 39 | 1    | 316 | 107  | 72 | 29 | 1    | 320 | 111  | 62 | 31 | 1   |