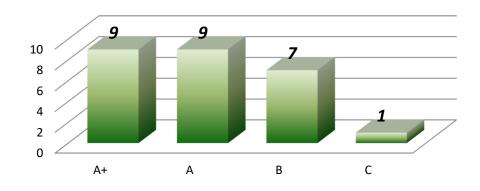

## 2015-16

#### HINDOL COLLEGE, KHAJURIAKATA DHENKANAL ANALYSIS OF STUDENT'S FEEDBACK ON TEACHING LEARNING PROCESS & CAMPUS FACILITIES (CONSOLIDATED) 2015-16 Activities/ Processes / Facilities Quality of teaching Practical/ Laboratory work Examination & evaluation Co-curricular activities Interaction with teachers outside of class Guidance and counseling by teachers Central Library Departmental / Seminar Library The cleanliness and ambience in campus Security Arrangement 11 Library facility Canteen Facility Sports facility 15 Medical facility 16 Overall Impression on the College Programm No e E V.G. G S U.S. E V.G. G S U.S. E V.G. G S U.S. G S U.S. B.A. B Sc. Total SI. Programm No E G V.G. S U.S. E V.G. G S U.S. V.G. E G S U.S. E V.G. G S U.S. B.A. B Sc. Total Programm No. e E V.G. G U.S. E V.G. G U.S. Е V.G. G S U.S. E V.G. G S U.S. B.A. B Sc. Total Sl. Programm

| SI. | Programm |     |      | 13 |    |      |      |      | 14 |    |      |     |      | 15 |    |      |     |      | 16 |    |      |
|-----|----------|-----|------|----|----|------|------|------|----|----|------|-----|------|----|----|------|-----|------|----|----|------|
| No. | e        | Е   | V.G. | G  | S  | U.S. | Е    | V.G. | G  | S  | U.S. | Е   | V.G. | G  | S  | U.S. | Е   | V.G. | G  | S  | U.S. |
| 1   | B.A.     | 237 | 49   | 26 | 15 | 0    | 197  | 77   | 41 | 12 | 0    | 207 | 55   | 46 | 12 | 7    | 189 | 86   | 42 | 0  | 2    |
| 2   | B Sc.    | 140 | 46   | 19 | 10 | 0    | 132  | 52   | 22 | 9  | 0    | 144 | 39   | 21 | Q  | 2    | 124 |      |    | 0  | 2    |
| 3   | Total    | 377 | 95   | 45 | 25 | 0    | 329  | 129  | 63 | 21 | 0    | 351 | 94   | 67 | 20 | 3    |     | 62   | 25 | 4  | 0    |
|     |          |     |      |    |    |      | 0.07 | 127  | 05 | 21 | U    | 331 | 94   | 67 | 20 | 10   | 313 | 148  | 67 | 12 | 2    |