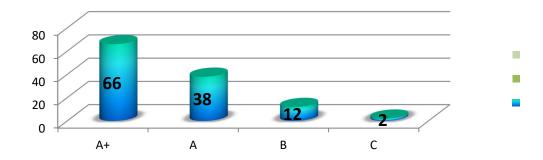

#### HINDOL COLLEGE, KHAJURIAKATA DHENKANAL ANALYSIS OF STUDENT'S FEEDBACK ON TEACHING LEARNING PROCESS & CAMPUS FACILITIES (CONSOLIDATED) 2015-16 Activities/ Processes / Facilities Quality of teaching Practical/ Laboratory work Examination & evaluation Co-curricular activities Interaction with teachers outside of class Guidance and counseling by teachers Central Library Departmental / Seminar Library The cleanliness and ambience in campus Security Arrangement 11 Library facility Canteen Facility Sports facility 15 Medical facility 16 Overall Impression on the College Programm No e E V.G. G S U.S. E V.G. G S U.S. E V.G. G S U.S. G S U.S. B.A. B Sc. Total SI. Programm No E G V.G. S U.S. E V.G. G S U.S. V.G. E G S U.S. E V.G. G S U.S. B.A. B Sc. Total Programm No. e E V.G. G U.S. E V.G. G U.S. Е V.G. G S U.S. E V.G. G S U.S. B.A. B Sc. Total Sl. Programm

| SI. | Programm |     |      | 13 |    |      |      |      | 14 |    |      |     |      | 15 |    |      |     |      | 16 |    |      |
|-----|----------|-----|------|----|----|------|------|------|----|----|------|-----|------|----|----|------|-----|------|----|----|------|
| No. | e        | Е   | V.G. | G  | S  | U.S. | Е    | V.G. | G  | S  | U.S. | Е   | V.G. | G  | S  | U.S. | Е   | V.G. | G  | S  | U.S. |
| 1   | B.A.     | 237 | 49   | 26 | 15 | 0    | 197  | 77   | 41 | 12 | 0    | 207 | 55   | 46 | 12 | 7    | 189 | 86   | 42 | 0  | 2    |
| 2   | B Sc.    | 140 | 46   | 19 | 10 | 0    | 132  | 52   | 22 | 9  | 0    | 144 | 39   | 21 | Q  | 2    | 124 |      |    | 0  | 2    |
| 3   | Total    | 377 | 95   | 45 | 25 | 0    | 329  | 129  | 63 | 21 | 0    | 351 | 94   | 67 | 20 | 3    |     | 62   | 25 | 4  | 0    |
|     |          |     |      |    |    |      | 0.07 | 127  | 05 | 21 | U    | 331 | 94   | 67 | 20 | 10   | 313 | 148  | 67 | 12 | 2    |

NOTE E: Excellent

V.G.: Very Good

G: Good

S: Satisfactory

U.S.: Unsatisfactory

Hindol College, khajurlakata

KHAJURIAKATA