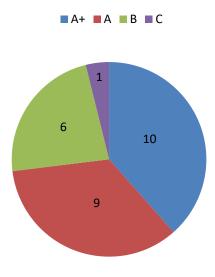

# <u> 2014-15</u>

|            |               |          | 1         | A        | NALY    |       | STUD | OOL ( ENT'S PUS FA | D)<br>FEEDI | HENI<br>BACK | KANA<br>ON TE | L   | G LEA | RNIN |      | CESS |     | En   |     |     | *   |
|------------|---------------|----------|-----------|----------|---------|-------|------|--------------------|-------------|--------------|---------------|-----|-------|------|------|------|-----|------|-----|-----|-----|
| No.        | Activities    | s/ Proc  | esses /   | Facilit  | ies     |       |      |                    |             |              |               |     |       |      |      |      | 11  | MAK  | Tra |     |     |
| 1          | Quality o     | f teach  | ning      | ,        |         |       |      |                    |             |              |               |     |       |      |      |      |     |      |     |     |     |
| 2          | Practical     | Labo     | ratory v  | work     |         |       | 4    |                    |             |              |               |     |       |      |      |      |     |      |     | -   |     |
| 3          | Examina       | ion &    | evalua    | tion     |         |       |      |                    |             |              |               |     |       |      |      |      | -   | -    |     |     |     |
| 4          | Co-currio     | ular a   | ctivities | S        |         |       |      |                    |             |              |               |     |       |      |      |      |     |      |     |     |     |
| 5          | Interaction   | n with   | teacho    | et nuts  | side of | class |      |                    |             |              |               |     |       |      |      |      |     |      |     |     |     |
| 6          | Guidance      | and c    | ounseli   | ing by   | teache  | rs    |      |                    |             |              |               |     |       |      |      |      |     |      | _   |     |     |
| 7          | Central L     | ibrary   |           |          |         |       |      |                    |             |              |               | 1   |       |      |      |      |     |      |     |     |     |
| 8          | Departme      | ental /  | Semina    | ar Libra | ary     |       |      |                    |             |              |               |     |       |      |      |      |     |      |     |     |     |
| 9          | The clear     | liness   | and an    | nbience  | e in ca | mpus  |      |                    |             |              |               |     | -     |      |      | -    |     |      |     |     |     |
| 10         | Security .    | Arrang   | ement     |          | . 1     |       |      |                    |             |              |               | 0   |       | a    | -    |      |     |      |     |     |     |
| 11         | Library f     | acility  |           |          |         |       |      |                    |             |              |               |     |       |      |      |      |     |      |     |     |     |
| 13         | Canteen       | Facilit  | у -       | 4        |         |       |      |                    |             |              |               |     |       |      | ÷.   |      |     |      |     |     |     |
| 14         | Sports fa     | cility   |           |          |         |       |      |                    | -           |              |               |     |       |      |      |      |     |      |     |     |     |
| 15         | Medical       | facility | ,         |          |         |       |      |                    |             |              |               |     |       |      |      |      |     | -    |     |     |     |
| 16         | Overall I     | mpress   | sion on   | the Co   | ollege  |       |      |                    |             |              |               |     | 4 10  |      |      |      |     |      |     |     |     |
|            |               |          |           |          |         | -     |      |                    |             |              |               | 4   |       |      |      |      |     |      |     |     |     |
| SI.        | Program       |          |           | - 1      |         |       |      |                    | 2           |              |               |     |       | 3    |      |      |     |      | 4   |     |     |
| No.        | me            | Е        | V.G.      | G        | S       | U.S.  | Е    | V.G.               | G           | S            | U.S.          | - Е | V.G:  | . G  | S    | U.S. | Е   | V.G. | G   | S   | U.S |
| 1          | B.A.          | 210      | 41        | 30       | 15      | .0    | 196  | 42                 | 39          | 12           | 7             | 206 | 49    | 26   | 15   | 0    | 186 | 68   | 36  | 6   | 0   |
| 2          | B Sc.         | 140      | 34        | 20       | 10      | 0     | 144  | 28                 | 21          | 8            | 3             | 129 | 46    | 19   | 10   | 0    | 124 | 52   | 24  | - 4 | 0   |
| 3          | Total         | 350      | 75        | 50       | 25      | 0     | 340  | 70                 | 60          | 20           | 10            | 335 | 95    | 45   | 25   | 0    | 310 | 120  | 60  | 10  | 0   |
|            |               |          |           |          |         |       |      |                    |             |              |               |     |       |      |      |      |     |      |     |     |     |
| S1.        | Program       |          |           | 5        |         |       |      |                    | 6           |              |               |     |       | 7    |      |      |     |      | 8   |     |     |
| No.        | me            | Е        | V.G.      | G        | S       | U.S.  | Е    | V.G.               | G           | S            | U.S.          | Е   | V.G.  | G    | S    | U.S. | Е   | V.G. | G   | S   | U.  |
| 1          | B.A.          | 171      | 72        | 22       | 17      | 14    | 189  | 68                 | 39          | 0            | 0             | 186 | 68    | 36   | 6    | 0    | 196 | 42   | 39  | 12  | 7   |
| 2          | B Sc.         | 104      | 58        | 18       | 13      | 11    | 101  | 47                 | 51          | 5            | 0             | 124 | 52    | 24   | 4    | 0    | 144 | 28   | 21  | 8   | 3   |
| 3          | Total         | 275      | 130       | 40       | 30      | 25    | 290  | 115                | 90          | 5            | 0             | 310 | 120   | 60   | 10   | 0    | 340 | 70   | 60  | 20  | 10  |
|            |               |          |           |          |         |       |      |                    |             |              |               |     |       |      |      |      |     |      |     |     |     |
| SI.        | Program       |          |           | 9        |         |       |      | -                  | 10          |              |               |     |       | 11   |      |      |     |      | 12  |     |     |
| Vo.        | me            | Е        | V.G.      | G        | S       | U.S.  | Е    | V.G.               | G           | S            | U.S.          | Е   | V.G.  | G    | S    | U.S. | Е   | V.G. | G,  | S   | U.5 |
| 1          | B.A.          | 206      | 49        | 26       | 15      | ()    | 210  | 41                 | 30          | 15           | 0             | 186 | 68    | 36   | 6    | 0    | 196 | 42   | 39  | 12  | 7   |
| 2          | B Sc.         | 129      | 46        | 19       | 10      | 0     | 140  | 34                 | 20          | 10           | 0             | 124 | 52    | 24   | 4    | 0    | 144 | 28   | 21  | 8   | 3   |
| 3          | Total         | 335      | 95        | 45       | 25      | 0     | 350  | 75                 | 50          | 25           | 0             | 310 | 120   | 60   | . 10 | 0    | 340 | 70   | 60  | 20  | 10  |
|            |               |          |           |          |         |       |      |                    | ,           |              |               |     |       |      |      |      |     |      |     |     | 2   |
|            | Program       |          |           | 13       |         |       |      |                    | 14          |              |               |     |       | 15   |      |      |     |      | 16  |     |     |
|            | me            | Е        | V.G.      | G        | S       | U.S.  | Е    | V.G.               | G           | S            | U.S.          | Е   | V.G.  | G    | S    | U.S. | Е   | V.G. | G   | S   | U.S |
|            |               |          | 1 (0      | 20       | 0       | 0     | 186  | 68                 | 36          | 6            | 0             | 171 | 72    | 22   | 17   | 14   | 186 | 68   | 36  | 6   | 0   |
| S1.<br>No. | B.A.          | 189      | 68        | 39       | 0       | 0     |      |                    |             |              |               |     |       |      | _    |      | _   |      |     | _   | -   |
| No.        | B.A.<br>B Sc. | 189      | 47        | 51       | 5       | 0     | 124  | 52                 | 24          | 4            | 0             | 104 | 58    | 18   | 13   | 11   | 124 | 52   | 24  | 4   | 0   |

NOTE E: Excellent

V.G.: Very Good

G: Good

S : Satisfactory

U.S.: Unsatisfactory

HINDOL COLLEGE KHAJURIAKATA

doordinator I Q A C

Hindol College, khajuriakata.