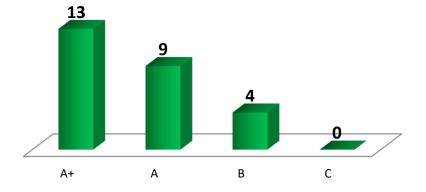

# <u> 2014-15</u>

|            |               |          | 1         | A        | NALY    |       | STUD | OOL ( ENT'S PUS FA | D)<br>FEEDI | HENI<br>BACK | KANA<br>ON TE | L   | G LEA | RNIN |      | CESS |     | En   |     |     | *   |
|------------|---------------|----------|-----------|----------|---------|-------|------|--------------------|-------------|--------------|---------------|-----|-------|------|------|------|-----|------|-----|-----|-----|
| No.        | Activities    | s/ Proc  | esses /   | Facilit  | ies     |       |      |                    |             |              |               |     |       |      |      |      | 11  | MAK  | Tra |     |     |
| 1          | Quality o     | f teach  | ning      | ,        |         |       |      |                    |             |              |               |     |       |      |      |      |     |      |     |     |     |
| 2          | Practical     | Labo     | ratory v  | work     |         |       | 4    |                    |             |              |               |     |       |      |      |      |     |      |     | -   |     |
| 3          | Examina       | ion &    | evalua    | tion     |         |       |      |                    |             |              |               |     |       |      |      |      | -   | -    |     |     |     |
| 4          | Co-currio     | ular a   | ctivities | S        |         |       |      |                    |             |              |               |     |       |      |      |      |     |      |     |     |     |
| 5          | Interaction   | n with   | teacho    | et nuts  | side of | class |      |                    |             |              |               |     |       |      |      |      |     |      |     |     |     |
| 6          | Guidance      | and c    | ounseli   | ing by   | teache  | rs    |      |                    |             |              |               |     |       |      |      |      |     |      | _   |     |     |
| 7          | Central L     | ibrary   |           |          |         |       |      |                    |             |              |               | 1   |       |      |      |      |     |      |     |     |     |
| 8          | Departme      | ental /  | Semina    | ar Libra | ary     |       |      |                    |             |              |               |     |       |      |      |      |     |      |     |     |     |
| 9          | The clear     | liness   | and an    | nbience  | e in ca | mpus  |      |                    |             |              |               |     | -     |      |      | -    |     |      |     |     |     |
| 10         | Security .    | Arrang   | ement     |          | . 1     |       |      |                    |             |              |               | 0   |       | a    | -    |      |     |      |     |     |     |
| 11         | Library f     | acility  |           |          |         |       |      |                    |             |              |               |     |       |      |      |      |     |      |     |     |     |
| 13         | Canteen       | Facilit  | у -       | 4        |         |       |      |                    |             |              |               |     |       |      | ÷.   |      |     |      |     |     |     |
| 14         | Sports fa     | cility   |           |          |         |       |      |                    | -           |              |               |     |       |      |      |      |     |      |     |     |     |
| 15         | Medical       | facility | ,         |          |         |       |      |                    |             |              |               |     |       |      |      |      |     | -    |     |     |     |
| 16         | Overall I     | mpress   | sion on   | the Co   | ollege  |       |      |                    |             |              |               |     | 4 10  |      |      |      |     |      |     |     |     |
|            |               |          |           |          |         | -     |      |                    |             |              |               | 4   |       |      |      |      |     |      |     |     |     |
| SI.        | Program       |          |           | - 1      |         |       |      |                    | 2           |              |               |     |       | 3    |      |      |     |      | 4   |     |     |
| No.        | me            | Е        | V.G.      | G        | S       | U.S.  | Е    | V.G.               | G           | S            | U.S.          | - Е | V.G:  | . G  | S    | U.S. | Е   | V.G. | G   | S   | U.S |
| 1          | B.A.          | 210      | 41        | 30       | 15      | .0    | 196  | 42                 | 39          | 12           | 7             | 206 | 49    | 26   | 15   | 0    | 186 | 68   | 36  | 6   | 0   |
| 2          | B Sc.         | 140      | 34        | 20       | 10      | 0     | 144  | 28                 | 21          | 8            | 3             | 129 | 46    | 19   | 10   | 0    | 124 | 52   | 24  | - 4 | 0   |
| 3          | Total         | 350      | 75        | 50       | 25      | 0     | 340  | 70                 | 60          | 20           | 10            | 335 | 95    | 45   | 25   | 0    | 310 | 120  | 60  | 10  | 0   |
|            |               |          |           |          |         |       |      |                    |             |              |               |     |       |      |      |      |     |      |     |     |     |
| S1.        | Program       |          |           | 5        |         |       |      |                    | 6           |              |               |     |       | 7    |      |      |     |      | 8   |     |     |
| No.        | me            | Е        | V.G.      | G        | S       | U.S.  | Е    | V.G.               | G           | S            | U.S.          | Е   | V.G.  | G    | S    | U.S. | Е   | V.G. | G   | S   | U.  |
| 1          | B.A.          | 171      | 72        | 22       | 17      | 14    | 189  | 68                 | 39          | 0            | 0             | 186 | 68    | 36   | 6    | 0    | 196 | 42   | 39  | 12  | 7   |
| 2          | B Sc.         | 104      | 58        | 18       | 13      | 11    | 101  | 47                 | 51          | 5            | 0             | 124 | 52    | 24   | 4    | 0    | 144 | 28   | 21  | 8   | 3   |
| 3          | Total         | 275      | 130       | 40       | 30      | 25    | 290  | 115                | 90          | 5            | 0             | 310 | 120   | 60   | 10   | 0    | 340 | 70   | 60  | 20  | 10  |
|            |               |          |           |          |         |       |      |                    |             |              |               |     |       |      |      |      |     |      |     |     |     |
| SI.        | Program       |          |           | 9        |         |       |      | -                  | 10          |              |               |     |       | 11   |      |      |     |      | 12  |     |     |
| Vo.        | me            | Е        | V.G.      | G        | S       | U.S.  | Е    | V.G.               | G           | S            | U.S.          | Е   | V.G.  | G    | S    | U.S. | Е   | V.G. | G,  | S   | U.5 |
| 1          | B.A.          | 206      | 49        | 26       | 15      | ()    | 210  | 41                 | 30          | 15           | 0             | 186 | 68    | 36   | 6    | 0    | 196 | 42   | 39  | 12  | 7   |
| 2          | B Sc.         | 129      | 46        | 19       | 10      | 0     | 140  | 34                 | 20          | 10           | 0             | 124 | 52    | 24   | 4    | 0    | 144 | 28   | 21  | 8   | 3   |
| 3          | Total         | 335      | 95        | 45       | 25      | 0     | 350  | 75                 | 50          | 25           | 0             | 310 | 120   | 60   | . 10 | 0    | 340 | 70   | 60  | 20  | 10  |
|            |               |          |           |          |         |       |      |                    | ,           |              |               |     |       |      |      |      |     |      |     |     | 2   |
|            | Program       |          |           | 13       |         |       |      |                    | 14          |              |               |     |       | 15   |      |      |     |      | 16  |     |     |
|            | me            | Е        | V.G.      | G        | S       | U.S.  | Е    | V.G.               | G           | S            | U.S.          | Е   | V.G.  | G    | S    | U.S. | Е   | V.G. | G   | S   | U.S |
|            |               |          | 1 (0      | 20       | 0       | 0     | 186  | 68                 | 36          | 6            | 0             | 171 | 72    | 22   | 17   | 14   | 186 | 68   | 36  | 6   | 0   |
| S1.<br>No. | B.A.          | 189      | 68        | 39       | 0       | 0     |      |                    |             |              |               |     |       |      | _    |      | _   |      |     | _   | -   |
| No.        | B.A.<br>B Sc. | 189      | 47        | 51       | 5       | 0     | 124  | 52                 | 24          | 4            | 0             | 104 | 58    | 18   | 13   | 11   | 124 | 52   | 24  | 4   | 0   |