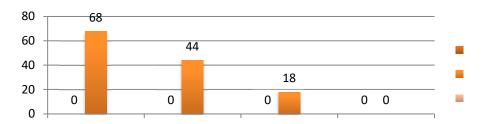

| SI. | Programm |     |      | 13 |    |      |      |      | 14 |    |      |     |      | 15 |    |      |     |      | 16 |    |      |
|-----|----------|-----|------|----|----|------|------|------|----|----|------|-----|------|----|----|------|-----|------|----|----|------|
| No. | e        | Е   | V.G. | G  | S  | U.S. | Е    | V.G. | G  | S  | U.S. | Е   | V.G. | G  | S  | U.S. | Е   | V.G. | G  | S  | U.S. |
| 1   | B.A.     | 237 | 49   | 26 | 15 | 0    | 197  | 77   | 41 | 12 | 0    | 207 | 55   | 46 | 12 | 7    | 189 | 86   | 42 | 0  | 2    |
| 2   | B Sc.    | 140 | 46   | 19 | 10 | 0    | 132  | 52   | 22 | 9  | 0    | 144 | 39   | 21 | Q  | 2    | 124 |      |    | 0  | 2    |
| 3   | Total    | 377 | 95   | 45 | 25 | 0    | 329  | 129  | 63 | 21 | 0    | 351 | 94   | 67 | 20 | 3    |     | 62   | 25 | 4  | 0    |
|     |          |     |      |    |    |      | 0.07 | 127  | 05 | 21 | U    | 331 | 94   | 67 | 20 | 10   | 313 | 148  | 67 | 12 | 2    |

NOTE E: Excellent

V.G.: Very Good

G: Good

S: Satisfactory

U.S.: Unsatisfactory

Hindol College, khajurlakata

KHAJURIAKATA