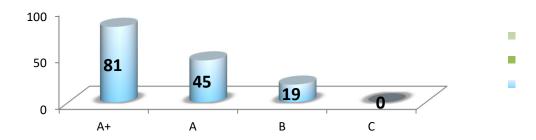

# **2017-18**

#### HINDOL COLLEGE, KHAJURIAKATA DHENKANAL ANALYSIS OF STUDENT'S FEEDBACK ON TEACHING LEARNING PROCESS & CAMPUS FACILITIES (CONSOLIDATED) 2017-18 SI. No. Activities/ Processes / Facilities Quality of teaching Practical/ Laboratory work Examination & evaluation Co-curricular activities Interaction with teachers outside of class Guidance and counseling by teachers Central Library Departmental / Seminar Library The cleanliness and ambience in campus Security Arrangement Library facility Canteen Facility Sports facility Medical facility Overall Impression on the College SI. No. Programme E V.G. G S U.S. V.G. G U.S. E S E V.G. G U.S. S E V.G. G S U.S. B.A. B Sc. Total 320 100 SI. No. Programme E V.G. G S U.S. B.A. B Sc. Total Sl. No. Programme E V.G. G S U.S. E V.G. G S U.S. E V.G. G S U.S. E V.G. G U.S. S B.A. B Sc Total SI. No. Programme E V.G. G S U.S. B.A.

B Sc.

Total

NOTE E: Excellent V.G.: Very Good

G: Good

S: Satisfactory

U.S.: Unsatisfactory

313 104

Hindol College, khajurlakuta