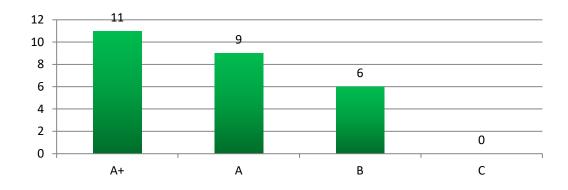

# FEEDBACK ANALYSIS REPORT

The Institution obtains feedback on the syllabus and its transaction at the institution from the following stakeholders: Students, Teachers, Parents, Employers and Alumni.

# STUDENT FEDBACK

# **SESSION WISE ANALYSIS**