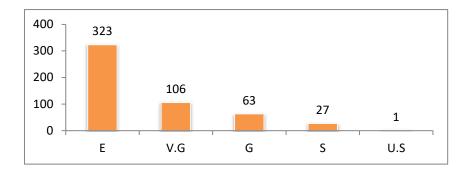

| SI. | Programme |     |      | 5  |    |      |     |      | 6  |    |      |     |      | 7  |    |      |     |      | 8  |    |     |
|-----|-----------|-----|------|----|----|------|-----|------|----|----|------|-----|------|----|----|------|-----|------|----|----|-----|
| No. | Trogramme | Е   | V.G. | G  | S  | U.S. | Е   | V.G. | G  | S  | U.S. | Е   | V.G. | G  | S  | U.S. | Е   | V.G. | G  | S  | U.S |
| 1   | B.A.      | 182 | 55   | 35 | 12 | 1    | 189 | 61   | 24 | 9  | 2    | 186 | 62   | 29 | 7  | 1    | 182 | 66   | 23 | 12 | 2   |
| 2   | B Sc.     | 141 | 51   | 35 | 12 | 1    | 134 | 62   | 26 | 17 | 1    | 125 | 61   | 39 | 14 | 1    | 139 | 48   | 35 | 17 | 1   |
| 3   | Total     | 323 | 106  | 70 | 24 | 2    | 323 | 123  | 50 | 26 | 3    | 311 | 123  | 68 | 21 | 2    | 321 | 114  | 58 | 29 | 3   |