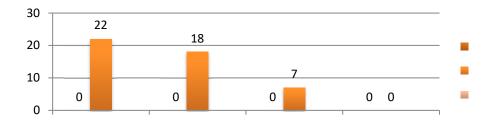

# **2017-18**

#### HINDOL COLLEGE, KHAJURIAKATA DHENKANAL ANALYSIS OF STUDENT'S FEEDBACK ON TEACHING LEARNING PROCESS & CAMPUS FACILITIES (CONSOLIDATED) 2017-18 SI. No. Activities/ Processes / Facilities Quality of teaching Practical/ Laboratory work Examination & evaluation Co-curricular activities Interaction with teachers outside of class Guidance and counseling by teachers Central Library Departmental / Seminar Library The cleanliness and ambience in campus Security Arrangement Library facility Canteen Facility Sports facility Medical facility Overall Impression on the College SI. No. Programme E V.G. G S U.S. V.G. G U.S. E S E V.G. G U.S. S E V.G. G S U.S. B.A. B Sc. Total 320 100 SI. No. Programme E V.G. G S U.S. B.A. B Sc. Total Sl. No. Programme E V.G. G S U.S. E V.G. G S U.S. E V.G. G S U.S. E V.G. G U.S. S B.A. B Sc Total SI. No. Programme E V.G. G S U.S. B.A.

B Sc.

Total

NOTE E: Excellent V.G.: Very Good

G: Good

S: Satisfactory

U.S.: Unsatisfactory

313 104

Hindol College, khajurlakuta