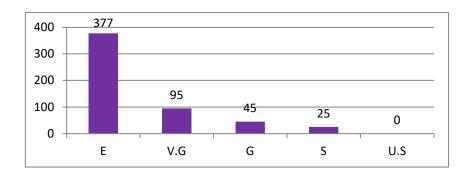

| SI. | Programm |     |      | 13 |    |      |      |      | 14 |    |      |     |      | 15 |    |      |     |      | 16 |    |      |
|-----|----------|-----|------|----|----|------|------|------|----|----|------|-----|------|----|----|------|-----|------|----|----|------|
| No. | e        | Е   | V.G. | G  | S  | U.S. | Е    | V.G. | G  | S  | U.S. | Е   | V.G. | G  | S  | U.S. | Е   | V.G. | G  | S  | U.S. |
| 1   | B.A.     | 237 | 49   | 26 | 15 | 0    | 197  | 77   | 41 | 12 | 0    | 207 | 55   | 46 | 12 | 7    | 189 | 86   | 42 | 0  | 2    |
| 2   | B Sc.    | 140 | 46   | 19 | 10 | 0    | 132  | 52   | 22 | 9  | 0    | 144 | 39   | 21 | Q  | 2    | 124 |      |    | 0  | 2    |
| 3   | Total    | 377 | 95   | 45 | 25 | 0    | 329  | 129  | 63 | 21 | 0    | 351 | 94   | 67 | 20 | 3    |     | 62   | 25 | 4  | 0    |
|     |          |     |      |    |    |      | 0.07 | 127  | 05 | 21 | U    | 331 | 94   | 67 | 20 | 10   | 313 | 148  | 67 | 12 | 2    |

NOTE E: Excellent

V.G.: Very Good

G: Good

S: Satisfactory

U.S.: Unsatisfactory

Hindol College, khajurlakata

KHAJURIAKATA