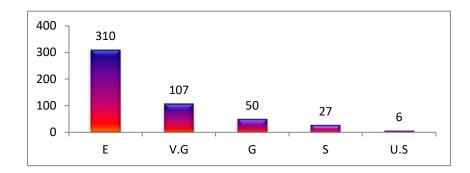

| SI. | Programm |     |      | 13 |    |      |      |      | 14 |    |      |     |      | 15 |    |      |     |      | 16 |    |      |
|-----|----------|-----|------|----|----|------|------|------|----|----|------|-----|------|----|----|------|-----|------|----|----|------|
| No. | e        | Е   | V.G. | G  | S  | U.S. | Е    | V.G. | G  | S  | U.S. | Е   | V.G. | G  | S  | U.S. | Е   | V.G. | G  | S  | U.S. |
| 1   | B.A.     | 237 | 49   | 26 | 15 | 0    | 197  | 77   | 41 | 12 | 0    | 207 | 55   | 46 | 12 | 7    | 189 | 86   | 42 | 0  | 2    |
| 2   | B Sc.    | 140 | 46   | 19 | 10 | 0    | 132  | 52   | 22 | 9  | 0    | 144 | 39   | 21 | Q  | 2    | 124 |      |    | 0  | 2    |
| 3   | Total    | 377 | 95   | 45 | 25 | 0    | 329  | 129  | 63 | 21 | 0    | 351 | 94   | 67 | 20 | 3    |     | 62   | 25 | 4  | 0    |
|     |          |     |      |    |    |      | 0.07 | 127  | 05 | 21 | U    | 331 | 94   | 67 | 20 | 10   | 313 | 148  | 67 | 12 | 2    |