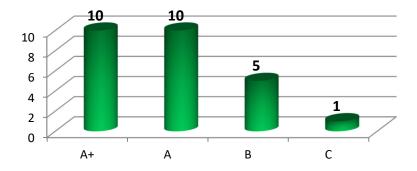

# <u> 2014-15</u>

|            |               |          | 1         | A        | NALY    |       | STUD | OOL ( ENT'S PUS FA | D)<br>FEEDI | HENI<br>BACK | KANA<br>ON TE | L   | G LEA | RNIN |      | CESS |     | En   |     |     | *   |
|------------|---------------|----------|-----------|----------|---------|-------|------|--------------------|-------------|--------------|---------------|-----|-------|------|------|------|-----|------|-----|-----|-----|
| No.        | Activities    | s/ Proc  | esses /   | Facilit  | ies     |       |      |                    |             |              |               |     |       |      |      |      | 11  | MAK  | Tra |     |     |
| 1          | Quality o     | f teach  | ning      | ,        |         |       |      |                    |             |              |               |     |       |      |      |      |     |      |     |     |     |
| 2          | Practical     | Labo     | ratory v  | work     |         |       | 4    |                    |             |              |               |     |       |      |      |      |     |      |     | -   |     |
| 3          | Examina       | ion &    | evalua    | tion     |         |       |      |                    |             |              |               |     |       |      |      |      | -   | -    |     |     |     |
| 4          | Co-currio     | ular a   | ctivities | S        |         |       |      |                    |             |              |               |     |       |      |      |      |     |      |     |     |     |
| 5          | Interaction   | n with   | teacho    | et nuts  | side of | class |      |                    |             |              |               |     |       |      |      |      |     |      |     |     |     |
| 6          | Guidance      | and c    | ounseli   | ing by   | teache  | rs    |      |                    |             |              |               |     |       |      |      |      |     |      | _   |     |     |
| 7          | Central L     | ibrary   |           |          |         |       |      |                    |             |              |               | 1   |       |      |      |      |     |      |     |     |     |
| 8          | Departme      | ental /  | Semina    | ar Libra | ary     |       |      |                    |             |              |               |     |       |      |      |      |     |      |     |     |     |
| 9          | The clear     | liness   | and an    | nbience  | e in ca | mpus  |      |                    |             |              |               |     | -     |      |      | -    |     |      |     |     |     |
| 10         | Security .    | Arrang   | ement     |          | . 1     |       |      |                    |             |              |               | 0   |       | a    | -    |      |     |      |     |     |     |
| 11         | Library f     | acility  |           |          |         |       |      |                    |             |              |               |     |       |      |      |      |     |      |     |     |     |
| 13         | Canteen       | Facilit  | у -       | 4        |         |       |      |                    |             |              |               |     |       |      | ÷.   |      |     |      |     |     |     |
| 14         | Sports fa     | cility   |           |          |         |       |      |                    | -           |              |               |     |       |      |      |      |     |      |     |     |     |
| 15         | Medical       | facility | ,         |          |         |       |      |                    |             |              |               |     |       |      |      |      |     | -    |     |     |     |
| 16         | Overall I     | mpress   | sion on   | the Co   | ollege  |       |      |                    |             |              |               |     | 4 10  |      |      |      |     |      |     |     |     |
|            |               |          |           |          |         | -     |      |                    |             |              |               | 4   |       |      |      |      |     |      |     |     |     |
| SI.        | Program       |          |           | - 1      |         |       |      |                    | 2           |              |               |     |       | 3    |      |      |     |      | 4   |     |     |
| No.        | me            | Е        | V.G.      | G        | S       | U.S.  | Е    | V.G.               | G           | S            | U.S.          | - Е | V.G:  | . G  | S    | U.S. | Е   | V.G. | G   | S   | U.S |
| 1          | B.A.          | 210      | 41        | 30       | 15      | .0    | 196  | 42                 | 39          | 12           | 7             | 206 | 49    | 26   | 15   | 0    | 186 | 68   | 36  | 6   | 0   |
| 2          | B Sc.         | 140      | 34        | 20       | 10      | 0     | 144  | 28                 | 21          | 8            | 3             | 129 | 46    | 19   | 10   | 0    | 124 | 52   | 24  | - 4 | 0   |
| 3          | Total         | 350      | 75        | 50       | 25      | 0     | 340  | 70                 | 60          | 20           | 10            | 335 | 95    | 45   | 25   | 0    | 310 | 120  | 60  | 10  | 0   |
|            |               |          |           |          |         |       |      |                    |             |              |               |     |       |      |      |      |     |      |     |     |     |
| S1.        | Program       |          |           | 5        |         |       |      |                    | 6           |              |               |     |       | 7    |      |      |     |      | 8   |     |     |
| No.        | me            | Е        | V.G.      | G        | S       | U.S.  | Е    | V.G.               | G           | S            | U.S.          | Е   | V.G.  | G    | S    | U.S. | Е   | V.G. | G   | S   | U.  |
| 1          | B.A.          | 171      | 72        | 22       | 17      | 14    | 189  | 68                 | 39          | 0            | 0             | 186 | 68    | 36   | 6    | 0    | 196 | 42   | 39  | 12  | 7   |
| 2          | B Sc.         | 104      | 58        | 18       | 13      | 11    | 101  | 47                 | 51          | 5            | 0             | 124 | 52    | 24   | 4    | 0    | 144 | 28   | 21  | 8   | 3   |
| 3          | Total         | 275      | 130       | 40       | 30      | 25    | 290  | 115                | 90          | 5            | 0             | 310 | 120   | 60   | 10   | 0    | 340 | 70   | 60  | 20  | 10  |
|            |               |          |           |          |         |       |      |                    |             |              |               |     |       |      |      |      |     |      |     |     |     |
| SI.        | Program       |          |           | 9        |         |       |      | -                  | 10          |              |               |     |       | 11   |      |      |     |      | 12  |     |     |
| Vo.        | me            | Е        | V.G.      | G        | S       | U.S.  | Е    | V.G.               | G           | S            | U.S.          | Е   | V.G.  | G    | S    | U.S. | Е   | V.G. | G,  | S   | U.5 |
| 1          | B.A.          | 206      | 49        | 26       | 15      | ()    | 210  | 41                 | 30          | 15           | 0             | 186 | 68    | 36   | 6    | 0    | 196 | 42   | 39  | 12  | 7   |
| 2          | B Sc.         | 129      | 46        | 19       | 10      | 0     | 140  | 34                 | 20          | 10           | 0             | 124 | 52    | 24   | 4    | 0    | 144 | 28   | 21  | 8   | 3   |
| 3          | Total         | 335      | 95        | 45       | 25      | 0     | 350  | 75                 | 50          | 25           | 0             | 310 | 120   | 60   | . 10 | 0    | 340 | 70   | 60  | 20  | 10  |
|            |               |          |           |          |         |       |      |                    | ,           |              |               |     |       |      |      |      |     |      |     |     | 2   |
|            | Program       |          |           | 13       |         |       |      |                    | 14          |              |               |     |       | 15   |      |      |     |      | 16  |     |     |
|            | me            | Е        | V.G.      | G        | S       | U.S.  | Е    | V.G.               | G           | S            | U.S.          | Е   | V.G.  | G    | S    | U.S. | Е   | V.G. | G   | S   | U.S |
|            |               |          | 1 (0      | 20       | 0       | 0     | 186  | 68                 | 36          | 6            | 0             | 171 | 72    | 22   | 17   | 14   | 186 | 68   | 36  | 6   | 0   |
| S1.<br>No. | B.A.          | 189      | 68        | 39       | 0       | 0     |      |                    |             |              |               |     |       |      | _    |      | _   |      |     | _   | -   |
| No.        | B.A.<br>B Sc. | 189      | 47        | 51       | 5       | 0     | 124  | 52                 | 24          | 4            | 0             | 104 | 58    | 18   | 13   | 11   | 124 | 52   | 24  | 4   | 0   |

NOTE E: Excellent

V.G.: Very Good

G: Good

S : Satisfactory

U.S.: Unsatisfactory

HINDOL COLLEGE KHAJURIAKATA

doordinator I Q A C

Hindol College, khajuriakata.