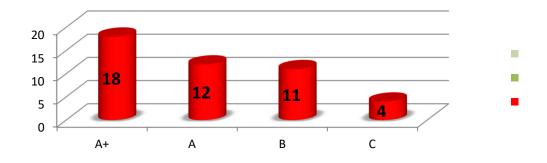

| S1. | Programma |     |      | 1  |    |      |     |      | 2  |    |      |     |      | 3  |    |      |     |      | 4  |    |     |
|-----|-----------|-----|------|----|----|------|-----|------|----|----|------|-----|------|----|----|------|-----|------|----|----|-----|
| No. | Programme | Е   | V.G. | G  | S  | U.S. | Е   | V.G. | G  | S  | U.S. | Е   | V.G. | G  | S  | U.S. | Е   | V.G. | G  | S  | U.S |
| 1   | B.A.      | 165 | 79   | 15 | 24 | 2    | 168 | 89   | 22 | 5  | 1    | 175 | 61   | 29 | 18 | 2    | 174 | 66   | 41 | 4  | 0   |
| 2   | B Sc.     | 135 | 67   | 24 | 13 | 1    | 134 | 71   | 26 | 6  | 3    | 140 | 51   | 35 | 10 | 4    | 135 | 65   | 29 | 9  | 2   |
| 3   | Total     | 300 | 146  | 39 | 37 | 3    | 302 | 160  | 48 | 11 | 4    | 315 | 112  | 64 | 28 | 6    | 309 | 131  | 70 | 13 | 2   |