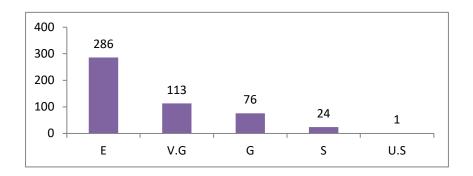

| S1. | Programma |     |      | 1  |    |      |     |      | 2  |    |      |     |      | 3  |    |      |     |      | 4  |    |     |
|-----|-----------|-----|------|----|----|------|-----|------|----|----|------|-----|------|----|----|------|-----|------|----|----|-----|
| No. | Programme | Е   | V.G. | G  | S  | U.S. | Е   | V.G. | G  | S  | U.S. | Е   | V.G. | G  | S  | U.S. | Е   | V.G. | G  | S  | U.S |
| 1   | B.A.      | 165 | 79   | 15 | 24 | 2    | 168 | 89   | 22 | 5  | 1    | 175 | 61   | 29 | 18 | 2    | 174 | 66   | 41 | 4  | 0   |
| 2   | B Sc.     | 135 | 67   | 24 | 13 | 1    | 134 | 71   | 26 | 6  | 3    | 140 | 51   | 35 | 10 | 4    | 135 | 65   | 29 | 9  | 2   |
| 3   | Total     | 300 | 146  | 39 | 37 | 3    | 302 | 160  | 48 | 11 | 4    | 315 | 112  | 64 | 28 | 6    | 309 | 131  | 70 | 13 | 2   |

| SI. | Programme |     |      | 5  |    |      |     |      | 6  |    |      |     |      | 7  |    |      |     |      | 8  |    |     |
|-----|-----------|-----|------|----|----|------|-----|------|----|----|------|-----|------|----|----|------|-----|------|----|----|-----|
| No. | Trogramme | Е   | V.G. | G  | S  | U.S. | Е   | V.G. | G  | S  | U.S. | Е   | V.G. | G  | S  | U.S. | Е   | V.G. | G  | S  | U.S |
| 1   | B.A.      | 182 | 55   | 35 | 12 | 1    | 189 | 61   | 24 | 9  | 2    | 186 | 62   | 29 | 7  | 1    | 182 | 66   | 23 | 12 | 2   |
| 2   | B Sc.     | 141 | 51   | 35 | 12 | 1    | 134 | 62   | 26 | 17 | 1    | 125 | 61   | 39 | 14 | 1    | 139 | 48   | 35 | 17 | 1   |
| 3   | Total     | 323 | 106  | 70 | 24 | 2    | 323 | 123  | 50 | 26 | 3    | 311 | 123  | 68 | 21 | 2    | 321 | 114  | 58 | 29 | 3   |

| SI. |           |     |      | 9  |    |      |     |      | 10 |    |      |     |      | 11 |    |      |     |      | 12 |    |     |
|-----|-----------|-----|------|----|----|------|-----|------|----|----|------|-----|------|----|----|------|-----|------|----|----|-----|
| No. | Programme | Е   | V.G. | G  | S  | U.S. | Е   | V.G. | G  | S  | U.S. | Е   | V.G. | G  | S  | U.S. | Е   | V.G. | G  | S  | U.S |
| 1   | B.A.      | 167 | 74   | 32 | 11 | 1    | 181 | 49   | 39 | 15 | 1    | 188 | 58   | 24 | 14 | 1    | 179 | 66   | 25 | 13 | 2   |
| 2   | B Sc.     | 115 | 49   | 59 | 16 | 1    | 137 | 49   | 36 | 15 | 3    | 139 | 48   | 41 | 12 | 0    | 117 | 51   | 51 | 19 | 2   |
| 3   | Total     | 282 | 123  | 91 | 27 | 2    | 318 | 98   | 75 | 30 | 4    | 327 | 106  | 65 | 26 | 1    | 296 | 117  | 76 | 32 | 4   |

| SI. |           |     |      | 13 |    |      |     |      | 14 |    |      |     |      | 15 |    |      |     |      | 16 |    |     |
|-----|-----------|-----|------|----|----|------|-----|------|----|----|------|-----|------|----|----|------|-----|------|----|----|-----|
| No. | Programme | Е   | V.G. | G  | S  | U.S. | Е   | V.G. | G  | S  | U.S. | Е   | V.G. | G  | S  | U.S. | Е   | V.G. | G  | S  | U.S |
| 1   | B.A.      | 189 | 49   | 29 | 16 | 2    | 157 | 68   | 36 | 23 | 1    | 172 | 59   | 37 | 17 | 0    | 185 | 56   | 27 | 17 | 0   |
| 2   | B Sc.     | 142 | 46   | 35 | 14 | 3    | 139 | 56   | 29 | 16 | 0    | 144 | 48   | 35 | 12 | 1    | 135 | 55   | 35 | 14 | 1   |
| 3   | Total     | 331 | 95   | 64 | 30 | 5    | 296 | 124  | 65 | 39 | 1    | 316 | 107  | 72 | 29 | 1    | 320 | 111  | 62 | 31 | 1   |

NOTE E: Excellent

V.G.: Very Good

G: Good

S: Satisfactory

U.S.: Unsatisfactory

Hindol College, khajuriakata

HINDOL COLLEGE KHAJURIAKATA