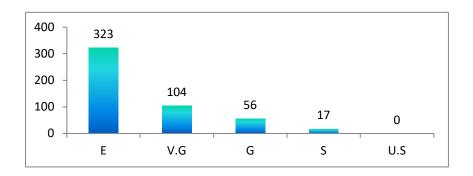

| Sl. | Programme |     |      | 13 |    |      |     |      | 14 |    |      |     |      | 15 |    |      |     |      | 16 |    |     |
|-----|-----------|-----|------|----|----|------|-----|------|----|----|------|-----|------|----|----|------|-----|------|----|----|-----|
| No. | Programme | Е   | V.G. | G  | S  | U.S. | Е   | V.G. | G  | S  | U.S. | Е   | V.G. | G  | S  | U.S. | Е   | V.G. | G  | S  | U.S |
| 1   | B.A.      | 189 | 42   | 26 | 11 | 2    | 157 | 68   | 36 | 8  | 1    | 172 | 59   | 27 | 12 | 0    | 186 | 51   | 27 | 6  | 0   |
| 2   | B Sc.     | 142 | 46   | 29 | 10 | 3    | 139 | 55   | 27 | 9  | 0    | 144 | 48   | 29 | 9  | 0    | 137 | 53   | 29 | 11 | 0   |
| 3   | Total     | 331 | 88   | 55 | 21 | 5    | 296 | 123  | 63 | 17 | 1    | 316 | 107  | 56 | 21 | 0    | 323 | 104  | 56 | 17 | 0   |

NOTE E: Excellent

V.G.: Very Good

G: Good

S: Satisfactory

U.S.: Unsatisfactory

Hindol College, khajuriakata

HINDOL KHAJURIAKATA