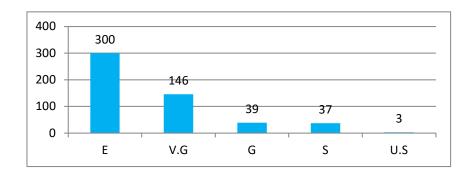

| S1. | Programma |     |      | 1  |    |      |     |      | 2  |    |      |     |      | 3  |    |      |     |      | 4  |    |     |
|-----|-----------|-----|------|----|----|------|-----|------|----|----|------|-----|------|----|----|------|-----|------|----|----|-----|
| No. | Programme | Е   | V.G. | G  | S  | U.S. | Е   | V.G. | G  | S  | U.S. | Е   | V.G. | G  | S  | U.S. | Е   | V.G. | G  | S  | U.S |
| 1   | B.A.      | 165 | 79   | 15 | 24 | 2    | 168 | 89   | 22 | 5  | 1    | 175 | 61   | 29 | 18 | 2    | 174 | 66   | 41 | 4  | 0   |
| 2   | B Sc.     | 135 | 67   | 24 | 13 | 1    | 134 | 71   | 26 | 6  | 3    | 140 | 51   | 35 | 10 | 4    | 135 | 65   | 29 | 9  | 2   |
| 3   | Total     | 300 | 146  | 39 | 37 | 3    | 302 | 160  | 48 | 11 | 4    | 315 | 112  | 64 | 28 | 6    | 309 | 131  | 70 | 13 | 2   |