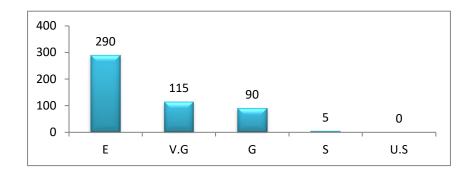

# <u> 2014-15</u>

|            |               |          | 1         | A        | NALY    |       | STUD | OOL ( ENT'S PUS FA | D)<br>FEEDI | HENI<br>BACK | KANA<br>ON TE | L   | G LEA | RNIN |      | CESS |     | En   |     |     | *   |
|------------|---------------|----------|-----------|----------|---------|-------|------|--------------------|-------------|--------------|---------------|-----|-------|------|------|------|-----|------|-----|-----|-----|
| No.        | Activities    | s/ Proc  | esses /   | Facilit  | ies     |       |      |                    |             |              |               |     |       |      |      |      | 11  | MAK  | Tra |     |     |
| 1          | Quality o     | f teach  | ning      | ,        |         |       |      |                    |             |              |               |     |       |      |      |      |     |      |     |     |     |
| 2          | Practical     | Labo     | ratory v  | work     |         |       | 4    |                    |             |              |               |     |       |      |      |      |     |      |     | -   |     |
| 3          | Examina       | ion &    | evalua    | tion     |         |       |      |                    |             |              |               |     |       |      |      |      | -   | -    |     |     |     |
| 4          | Co-currio     | ular a   | ctivities | S        |         |       |      |                    |             |              |               |     |       |      |      |      |     |      |     |     |     |
| 5          | Interaction   | n with   | teacho    | et nuts  | side of | class |      |                    |             |              |               |     |       |      |      |      |     |      |     |     |     |
| 6          | Guidance      | and c    | ounseli   | ing by   | teache  | rs    |      |                    |             |              |               |     |       |      |      |      |     |      | _   |     |     |
| 7          | Central L     | ibrary   |           |          |         |       |      |                    |             |              |               | 1   |       |      |      |      |     |      |     |     |     |
| 8          | Departme      | ental /  | Semina    | ar Libra | ary     |       |      |                    |             |              |               |     |       |      |      |      |     |      |     |     |     |
| 9          | The clear     | liness   | and an    | nbience  | e in ca | mpus  |      |                    |             |              |               |     | -     |      |      | -    |     |      |     |     |     |
| 10         | Security .    | Arrang   | ement     |          | . 1     |       |      |                    |             |              |               | 0   |       | a    | -    |      |     |      |     |     |     |
| 11         | Library f     | acility  |           |          |         |       |      |                    |             |              |               |     |       |      |      |      |     |      |     |     |     |
| 13         | Canteen       | Facilit  | у -       | 4        |         |       |      |                    |             |              |               |     |       |      | ÷.   |      |     |      |     |     |     |
| 14         | Sports fa     | cility   |           |          |         |       |      |                    | -           |              |               |     |       |      |      |      |     |      |     |     |     |
| 15         | Medical       | facility | ,         |          |         |       |      |                    |             |              |               |     |       |      |      |      |     | -    |     |     |     |
| 16         | Overall I     | mpress   | sion on   | the Co   | ollege  |       |      |                    |             |              |               |     | 4 10  |      |      |      |     |      |     |     |     |
|            |               |          |           |          |         | -     |      |                    |             |              |               | 4   |       |      |      |      |     |      |     |     |     |
| SI.        | Program       |          |           | - 1      |         |       |      |                    | 2           |              |               |     |       | 3    |      |      |     |      | 4   |     |     |
| No.        | me            | Е        | V.G.      | G        | S       | U.S.  | Е    | V.G.               | G           | S            | U.S.          | - Е | V.G:  | . G  | S    | U.S. | Е   | V.G. | G   | S   | U.S |
| 1          | B.A.          | 210      | 41        | 30       | 15      | .0    | 196  | 42                 | 39          | 12           | 7             | 206 | 49    | 26   | 15   | 0    | 186 | 68   | 36  | 6   | 0   |
| 2          | B Sc.         | 140      | 34        | 20       | 10      | 0     | 144  | 28                 | 21          | 8            | 3             | 129 | 46    | 19   | 10   | 0    | 124 | 52   | 24  | - 4 | 0   |
| 3          | Total         | 350      | 75        | 50       | 25      | 0     | 340  | 70                 | 60          | 20           | 10            | 335 | 95    | 45   | 25   | 0    | 310 | 120  | 60  | 10  | 0   |
|            |               |          |           |          |         |       |      |                    |             |              |               |     |       |      |      |      |     |      |     |     |     |
| S1.        | Program       |          |           | 5        |         |       |      |                    | 6           |              |               |     |       | 7    |      |      |     |      | 8   |     |     |
| No.        | me            | Е        | V.G.      | G        | S       | U.S.  | Е    | V.G.               | G           | S            | U.S.          | Е   | V.G.  | G    | S    | U.S. | Е   | V.G. | G   | S   | U.  |
| 1          | B.A.          | 171      | 72        | 22       | 17      | 14    | 189  | 68                 | 39          | 0            | 0             | 186 | 68    | 36   | 6    | 0    | 196 | 42   | 39  | 12  | 7   |
| 2          | B Sc.         | 104      | 58        | 18       | 13      | 11    | 101  | 47                 | 51          | 5            | 0             | 124 | 52    | 24   | 4    | 0    | 144 | 28   | 21  | 8   | 3   |
| 3          | Total         | 275      | 130       | 40       | 30      | 25    | 290  | 115                | 90          | 5            | 0             | 310 | 120   | 60   | 10   | 0    | 340 | 70   | 60  | 20  | 10  |
|            |               |          |           |          |         |       |      |                    |             |              |               |     |       |      |      |      |     |      |     |     |     |
| SI.        | Program       |          |           | 9        |         |       |      | -                  | 10          |              |               |     |       | 11   |      |      |     |      | 12  |     |     |
| Vo.        | me            | Е        | V.G.      | G        | S       | U.S.  | Е    | V.G.               | G           | S            | U.S.          | Е   | V.G.  | G    | S    | U.S. | Е   | V.G. | G,  | S   | U.5 |
| 1          | B.A.          | 206      | 49        | 26       | 15      | ()    | 210  | 41                 | 30          | 15           | 0             | 186 | 68    | 36   | 6    | 0    | 196 | 42   | 39  | 12  | 7   |
| 2          | B Sc.         | 129      | 46        | 19       | 10      | 0     | 140  | 34                 | 20          | 10           | 0             | 124 | 52    | 24   | 4    | 0    | 144 | 28   | 21  | 8   | 3   |
| 3          | Total         | 335      | 95        | 45       | 25      | 0     | 350  | 75                 | 50          | 25           | 0             | 310 | 120   | 60   | . 10 | 0    | 340 | 70   | 60  | 20  | 10  |
|            |               |          |           |          |         |       |      |                    | ,           |              |               |     |       |      |      |      |     |      |     |     | 2   |
|            | Program       |          |           | 13       |         |       |      |                    | 14          |              |               |     |       | 15   |      |      |     |      | 16  |     |     |
|            | me            | Е        | V.G.      | G        | S       | U.S.  | Е    | V.G.               | G           | S            | U.S.          | Е   | V.G.  | G    | S    | U.S. | Е   | V.G. | G   | S   | U.S |
|            |               |          | 1 (0      | 20       | 0       | 0     | 186  | 68                 | 36          | 6            | 0             | 171 | 72    | 22   | 17   | 14   | 186 | 68   | 36  | 6   | 0   |
| S1.<br>No. | B.A.          | 189      | 68        | 39       | 0       | 0     |      |                    |             |              |               |     |       |      | _    |      | _   |      |     | _   | -   |
| No.        | B.A.<br>B Sc. | 189      | 47        | 51       | 5       | 0     | 124  | 52                 | 24          | 4            | 0             | 104 | 58    | 18   | 13   | 11   | 124 | 52   | 24  | 4   | 0   |

#### 6 : Guidance and counseling by teachers