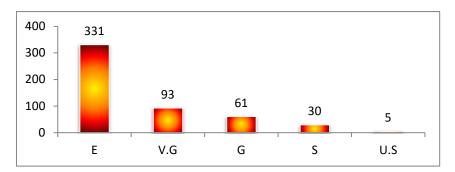

| SI. | Programm |     |      | 13 |    |      |      |      | 14 |    |      |     |      | 15 |    |      |     |      | 16 |    |      |
|-----|----------|-----|------|----|----|------|------|------|----|----|------|-----|------|----|----|------|-----|------|----|----|------|
| No. | e        | Е   | V.G. | G  | S  | U.S. | Е    | V.G. | G  | S  | U.S. | Е   | V.G. | G  | S  | U.S. | Е   | V.G. | G  | S  | U.S. |
| 1   | B.A.     | 237 | 49   | 26 | 15 | 0    | 197  | 77   | 41 | 12 | 0    | 207 | 55   | 46 | 12 | 7    | 189 | 86   | 42 | 0  | 2    |
| 2   | B Sc.    | 140 | 46   | 19 | 10 | 0    | 132  | 52   | 22 | 9  | 0    | 144 | 39   | 21 | Q  | 2    | 124 |      |    | 0  | 2    |
| 3   | Total    | 377 | 95   | 45 | 25 | 0    | 329  | 129  | 63 | 21 | 0    | 351 | 94   | 67 | 20 | 3    |     | 62   | 25 | 4  | 0    |
|     |          |     |      |    |    |      | 0.07 | 127  | 05 | 21 | U    | 331 | 94   | 67 | 20 | 10   | 313 | 148  | 67 | 12 | 2    |