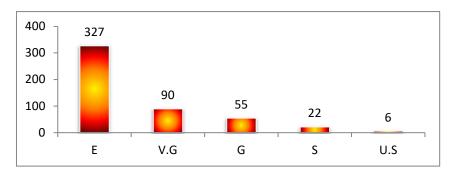

| SI. | Programm |     |      | 13 |    |      |      |      | 14 |    |      |     |      | 15 |    |      |     |      | 16 |    |      |
|-----|----------|-----|------|----|----|------|------|------|----|----|------|-----|------|----|----|------|-----|------|----|----|------|
| No. | e        | Е   | V.G. | G  | S  | U.S. | Е    | V.G. | G  | S  | U.S. | Е   | V.G. | G  | S  | U.S. | Е   | V.G. | G  | S  | U.S. |
| 1   | B.A.     | 237 | 49   | 26 | 15 | 0    | 197  | 77   | 41 | 12 | 0    | 207 | 55   | 46 | 12 | 7    | 189 | 86   | 42 | 0  | 2    |
| 2   | B Sc.    | 140 | 46   | 19 | 10 | 0    | 132  | 52   | 22 | 9  | 0    | 144 | 39   | 21 | Q  | 2    | 124 |      |    | 0  | 2    |
| 3   | Total    | 377 | 95   | 45 | 25 | 0    | 329  | 129  | 63 | 21 | 0    | 351 | 94   | 67 | 20 | 3    |     | 62   | 25 | 4  | 0    |
|     |          |     |      |    |    |      | 0.07 | 127  | 05 | 21 | U    | 331 | 94   | 67 | 20 | 10   | 313 | 148  | 67 | 12 | 2    |