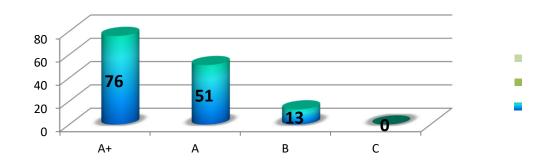

| SI. | Programm |     |      | 13 |    |      |      |      | 14 |    |      |     |      | 15 |    |      |     |      | 16 |    |      |
|-----|----------|-----|------|----|----|------|------|------|----|----|------|-----|------|----|----|------|-----|------|----|----|------|
| No. | e        | Е   | V.G. | G  | S  | U.S. | Е    | V.G. | G  | S  | U.S. | Е   | V.G. | G  | S  | U.S. | Е   | V.G. | G  | S  | U.S. |
| 1   | B.A.     | 237 | 49   | 26 | 15 | 0    | 197  | 77   | 41 | 12 | 0    | 207 | 55   | 46 | 12 | 7    | 189 | 86   | 42 | 0  | 2    |
| 2   | B Sc.    | 140 | 46   | 19 | 10 | 0    | 132  | 52   | 22 | 9  | 0    | 144 | 39   | 21 | Q  | 2    | 124 |      |    | 0  | 2    |
| 3   | Total    | 377 | 95   | 45 | 25 | 0    | 329  | 129  | 63 | 21 | 0    | 351 | 94   | 67 | 20 | 3    |     | 62   | 25 | 4  | 0    |
|     |          |     |      |    |    |      | 0.07 | 127  | 05 | 21 | U    | 331 | 94   | 67 | 20 | 10   | 313 | 148  | 67 | 12 | 2    |