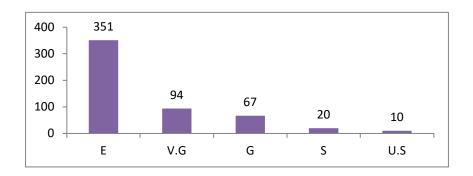

| SI. | Programm |     |      | 13 |    |      |      |      | 14 |    |      |     |      | 15 |    |      |     |      | 16 |    |      |
|-----|----------|-----|------|----|----|------|------|------|----|----|------|-----|------|----|----|------|-----|------|----|----|------|
| No. | e        | Е   | V.G. | G  | S  | U.S. | Е    | V.G. | G  | S  | U.S. | Е   | V.G. | G  | S  | U.S. | Е   | V.G. | G  | S  | U.S. |
| 1   | B.A.     | 237 | 49   | 26 | 15 | 0    | 197  | 77   | 41 | 12 | 0    | 207 | 55   | 46 | 12 | 7    | 189 | 86   | 42 | 0  | 2    |
| 2   | B Sc.    | 140 | 46   | 19 | 10 | 0    | 132  | 52   | 22 | 9  | 0    | 144 | 39   | 21 | Q  | 2    | 124 |      |    | 0  | 2    |
| 3   | Total    | 377 | 95   | 45 | 25 | 0    | 329  | 129  | 63 | 21 | 0    | 351 | 94   | 67 | 20 | 3    |     | 62   | 25 | 4  | 0    |
|     |          |     |      |    |    |      | 0.07 | 127  | 05 | 21 | U    | 331 | 94   | 67 | 20 | 10   | 313 | 148  | 67 | 12 | 2    |