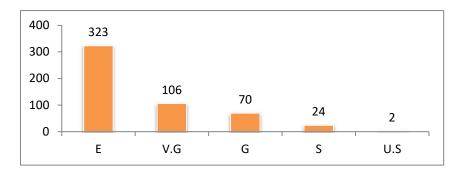

| SI. | Programme |     |      | 5  |    |      |     |      | 6  |    |      |     |      | 7  |    |      |     |      | 8  |    |     |
|-----|-----------|-----|------|----|----|------|-----|------|----|----|------|-----|------|----|----|------|-----|------|----|----|-----|
| No. | Trogramme | Е   | V.G. | G  | S  | U.S. | Е   | V.G. | G  | S  | U.S. | Е   | V.G. | G  | S  | U.S. | Е   | V.G. | G  | S  | U.S |
| 1   | B.A.      | 182 | 55   | 35 | 12 | 1    | 189 | 61   | 24 | 9  | 2    | 186 | 62   | 29 | 7  | 1    | 182 | 66   | 23 | 12 | 2   |
| 2   | B Sc.     | 141 | 51   | 35 | 12 | 1    | 134 | 62   | 26 | 17 | 1    | 125 | 61   | 39 | 14 | 1    | 139 | 48   | 35 | 17 | 1   |
| 3   | Total     | 323 | 106  | 70 | 24 | 2    | 323 | 123  | 50 | 26 | 3    | 311 | 123  | 68 | 21 | 2    | 321 | 114  | 58 | 29 | 3   |