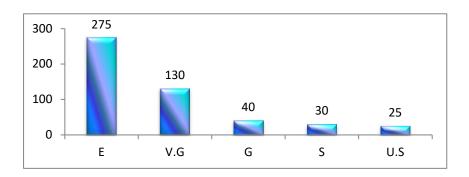

# <u> 2014-15</u>

|            |               |          | 1         | A        | NALY    |       | STUD | OOL ( ENT'S PUS FA | D)<br>FEEDI | HENI<br>BACK | KANA<br>ON TE | L   | G LEA | RNIN |      | CESS |     | En   |     |     | *   |
|------------|---------------|----------|-----------|----------|---------|-------|------|--------------------|-------------|--------------|---------------|-----|-------|------|------|------|-----|------|-----|-----|-----|
| No.        | Activities    | s/ Proc  | esses /   | Facilit  | ies     |       |      |                    |             |              |               |     |       |      |      |      | 11  | MAK  | Tra |     |     |
| 1          | Quality o     | f teach  | ning      | ,        |         |       |      |                    |             |              |               |     |       |      |      |      |     |      |     |     |     |
| 2          | Practical     | Labo     | ratory v  | work     |         |       | 4    |                    |             |              |               |     |       |      |      |      |     |      |     | -   |     |
| 3          | Examina       | ion &    | evalua    | tion     |         |       |      |                    |             |              |               |     |       |      |      |      | -   | -    |     |     |     |
| 4          | Co-currio     | ular a   | ctivities | S        |         |       |      |                    |             |              |               |     |       |      |      |      |     |      |     |     |     |
| 5          | Interaction   | n with   | teacho    | et nuts  | side of | class |      |                    |             |              |               |     |       |      |      |      |     |      |     |     |     |
| 6          | Guidance      | and c    | ounseli   | ing by   | teache  | rs    |      |                    |             |              |               |     |       |      |      |      |     |      | _   |     |     |
| 7          | Central L     | ibrary   |           |          |         |       |      |                    |             |              |               | 1   |       |      |      |      |     |      |     |     |     |
| 8          | Departme      | ental /  | Semina    | ar Libra | ary     |       |      |                    |             |              |               |     |       |      |      |      |     |      |     |     |     |
| 9          | The clear     | liness   | and an    | nbience  | e in ca | mpus  |      |                    |             |              |               |     | -     |      |      | -    |     |      |     |     |     |
| 10         | Security .    | Arrang   | ement     |          | . 1     |       |      |                    |             |              |               | 0   |       | a    | -    |      |     |      |     |     |     |
| 11         | Library f     | acility  |           |          |         |       |      |                    |             |              |               |     |       |      |      |      |     |      |     |     |     |
| 13         | Canteen       | Facilit  | у -       | 4        |         |       |      |                    |             |              |               |     |       |      | ÷.   |      |     |      |     |     |     |
| 14         | Sports fa     | cility   |           |          |         |       |      |                    | -           |              |               |     |       |      |      |      |     |      |     |     |     |
| 15         | Medical       | facility | ,         |          |         |       |      |                    |             |              |               |     |       |      |      |      |     | -    |     |     |     |
| 16         | Overall I     | mpress   | sion on   | the Co   | ollege  |       |      |                    |             |              |               |     | 4 10  |      |      |      |     |      |     |     |     |
|            |               |          |           |          |         | -     |      |                    |             |              |               | 4   |       |      |      |      |     |      |     |     |     |
| SI.        | Program       |          |           | - 1      |         |       |      |                    | 2           |              |               |     |       | 3    |      |      |     |      | 4   |     |     |
| No.        | me            | Е        | V.G.      | G        | S       | U.S.  | Е    | V.G.               | G           | S            | U.S.          | - Е | V.G:  | . G  | S    | U.S. | Е   | V.G. | G   | S   | U.S |
| 1          | B.A.          | 210      | 41        | 30       | 15      | .0    | 196  | 42                 | 39          | 12           | 7             | 206 | 49    | 26   | 15   | 0    | 186 | 68   | 36  | 6   | 0   |
| 2          | B Sc.         | 140      | 34        | 20       | 10      | 0     | 144  | 28                 | 21          | 8            | 3             | 129 | 46    | 19   | 10   | 0    | 124 | 52   | 24  | - 4 | 0   |
| 3          | Total         | 350      | 75        | 50       | 25      | 0     | 340  | 70                 | 60          | 20           | 10            | 335 | 95    | 45   | 25   | 0    | 310 | 120  | 60  | 10  | 0   |
|            |               |          |           |          |         |       |      |                    |             |              |               |     |       |      |      |      |     |      |     |     |     |
| S1.        | Program       |          |           | 5        |         |       |      |                    | 6           |              |               |     |       | 7    |      |      |     |      | 8   |     |     |
| No.        | me            | Е        | V.G.      | G        | S       | U.S.  | Е    | V.G.               | G           | S            | U.S.          | Е   | V.G.  | G    | S    | U.S. | Е   | V.G. | G   | S   | U.  |
| 1          | B.A.          | 171      | 72        | 22       | 17      | 14    | 189  | 68                 | 39          | 0            | 0             | 186 | 68    | 36   | 6    | 0    | 196 | 42   | 39  | 12  | 7   |
| 2          | B Sc.         | 104      | 58        | 18       | 13      | 11    | 101  | 47                 | 51          | 5            | 0             | 124 | 52    | 24   | 4    | 0    | 144 | 28   | 21  | 8   | 3   |
| 3          | Total         | 275      | 130       | 40       | 30      | 25    | 290  | 115                | 90          | 5            | 0             | 310 | 120   | 60   | 10   | 0    | 340 | 70   | 60  | 20  | 10  |
|            |               |          |           |          |         |       |      |                    |             |              |               |     |       |      |      |      |     |      |     |     |     |
| SI.        | Program       |          |           | 9        |         |       |      | -                  | 10          |              |               |     |       | 11   |      |      |     |      | 12  |     |     |
| Vo.        | me            | Е        | V.G.      | G        | S       | U.S.  | Е    | V.G.               | G           | S            | U.S.          | Е   | V.G.  | G    | S    | U.S. | Е   | V.G. | G,  | S   | U.5 |
| 1          | B.A.          | 206      | 49        | 26       | 15      | ()    | 210  | 41                 | 30          | 15           | 0             | 186 | 68    | 36   | 6    | 0    | 196 | 42   | 39  | 12  | 7   |
| 2          | B Sc.         | 129      | 46        | 19       | 10      | 0     | 140  | 34                 | 20          | 10           | 0             | 124 | 52    | 24   | 4    | 0    | 144 | 28   | 21  | 8   | 3   |
| 3          | Total         | 335      | 95        | 45       | 25      | 0     | 350  | 75                 | 50          | 25           | 0             | 310 | 120   | 60   | . 10 | 0    | 340 | 70   | 60  | 20  | 10  |
|            |               |          |           |          |         |       |      |                    | ,           |              |               |     |       |      |      |      |     |      |     |     | 2   |
|            | Program       |          |           | 13       |         |       |      |                    | 14          |              |               |     |       | 15   |      |      |     |      | 16  |     |     |
|            | me            | Е        | V.G.      | G        | S       | U.S.  | Е    | V.G.               | G           | S            | U.S.          | Е   | V.G.  | G    | S    | U.S. | Е   | V.G. | G   | S   | U.S |
|            |               |          | 1 (0      | 20       | 0       | 0     | 186  | 68                 | 36          | 6            | 0             | 171 | 72    | 22   | 17   | 14   | 186 | 68   | 36  | 6   | 0   |
| S1.<br>No. | B.A.          | 189      | 68        | 39       | 0       | 0     |      |                    |             |              |               |     |       |      | _    |      | _   |      |     | _   | -   |
| No.        | B.A.<br>B Sc. | 189      | 47        | 51       | 5       | 0     | 124  | 52                 | 24          | 4            | 0             | 104 | 58    | 18   | 13   | 11   | 124 | 52   | 24  | 4   | 0   |

#### 5 : Interaction with teachers outside of class