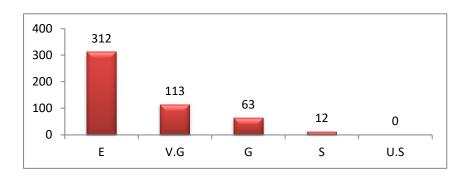

| Sl. | Programme |     |      | 13 |    |      |     |      | 14 |    |      |     |      | 15 |    |      |     |      | 16 |    |     |
|-----|-----------|-----|------|----|----|------|-----|------|----|----|------|-----|------|----|----|------|-----|------|----|----|-----|
| No. | Programme | Е   | V.G. | G  | S  | U.S. | Е   | V.G. | G  | S  | U.S. | Е   | V.G. | G  | S  | U.S. | Е   | V.G. | G  | S  | U.S |
| 1   | B.A.      | 189 | 42   | 26 | 11 | 2    | 157 | 68   | 36 | 8  | 1    | 172 | 59   | 27 | 12 | 0    | 186 | 51   | 27 | 6  | 0   |
| 2   | B Sc.     | 142 | 46   | 29 | 10 | 3    | 139 | 55   | 27 | 9  | 0    | 144 | 48   | 29 | 9  | 0    | 137 | 53   | 29 | 11 | 0   |
| 3   | Total     | 331 | 88   | 55 | 21 | 5    | 296 | 123  | 63 | 17 | 1    | 316 | 107  | 56 | 21 | 0    | 323 | 104  | 56 | 17 | 0   |

NOTE E: Excellent

V.G.: Very Good

G: Good

S: Satisfactory

U.S.: Unsatisfactory

Hindol College, khajuriakata

HINDOL KHAJURIAKATA