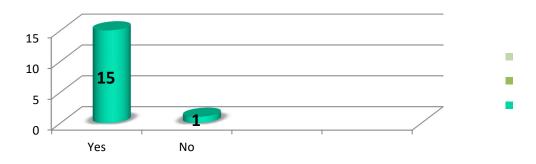

# FEEDBACK ANALYSIS REPORT

The Institution obtains feedback on the syllabus and its transaction at the institution from the following stakeholders: Students, Teachers, Parents, Employers and Alumni.

# STUDENT FEDBACK