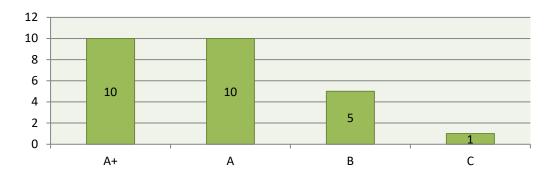

# FEEDBACK ANALYSIS REPORT

The Institution obtains feedback on the syllabus and its transaction at the institution from the following stakeholders: Students, Teachers, Parents, Employers and Alumni.

# STUDENT FEDBACK