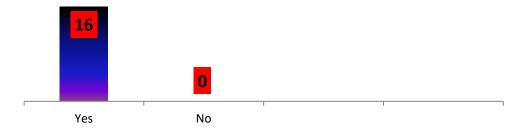

# FEEDBACK ANALYSIS REPORT

The Institution obtains feedback on the syllabus and its transaction at the institution from the following stakeholders: Students, Teachers, Parents, Employers and Alumni.

# STUDENT FEDBACK