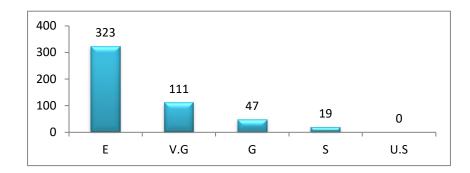

# <u> 2014-15</u>

|            |               |          | 1         | A        | NALY    |       | STUD | OOL ( ENT'S PUS FA | D)<br>FEEDI | HENI<br>BACK | KANA<br>ON TE | L   | G LEA | RNIN |      | CESS |     | En   |     |     | *   |
|------------|---------------|----------|-----------|----------|---------|-------|------|--------------------|-------------|--------------|---------------|-----|-------|------|------|------|-----|------|-----|-----|-----|
| No.        | Activities    | s/ Proc  | esses /   | Facilit  | ies     |       |      |                    |             |              |               |     |       |      |      |      | 11  | MAK  | Tra |     |     |
| 1          | Quality o     | f teach  | ning      | ,        |         |       |      |                    |             |              |               |     |       |      |      |      |     |      |     |     |     |
| 2          | Practical     | Labo     | ratory v  | work     |         |       | 4    |                    |             |              |               |     |       |      |      |      |     |      |     | -   |     |
| 3          | Examina       | ion &    | evalua    | tion     |         |       |      |                    |             |              |               |     |       |      |      |      | -   | -    |     |     |     |
| 4          | Co-currio     | ular a   | ctivities | S        |         |       |      |                    |             |              |               |     |       |      |      |      |     |      |     |     |     |
| 5          | Interaction   | n with   | teacho    | et nuts  | side of | class |      |                    |             |              |               |     |       |      |      |      |     |      |     |     |     |
| 6          | Guidance      | and c    | ounseli   | ing by   | teache  | rs    |      |                    |             |              |               |     |       |      |      |      |     |      | _   |     |     |
| 7          | Central L     | ibrary   |           |          |         |       |      |                    |             |              |               | 1   |       |      |      |      |     |      |     |     |     |
| 8          | Departme      | ental /  | Semina    | ar Libra | ary     |       |      |                    |             |              |               |     |       |      |      |      |     |      |     |     |     |
| 9          | The clear     | liness   | and an    | nbience  | e in ca | mpus  |      |                    |             |              |               |     | -     |      |      | -    |     |      |     |     |     |
| 10         | Security .    | Arrang   | ement     |          | . 1     |       |      |                    |             |              |               | 0   |       | a    | -    |      |     |      |     |     |     |
| 11         | Library f     | acility  |           |          |         |       |      |                    |             |              |               |     |       |      |      |      |     |      |     |     |     |
| 13         | Canteen       | Facilit  | у -       | 4        |         |       |      |                    |             |              |               |     |       |      | ÷.   |      |     |      |     |     |     |
| 14         | Sports fa     | cility   |           |          |         |       |      |                    | -           |              |               |     |       |      |      |      |     |      |     |     |     |
| 15         | Medical       | facility | ,         |          |         |       |      |                    |             |              |               |     |       |      |      |      |     | -    |     |     |     |
| 16         | Overall I     | mpress   | sion on   | the Co   | ollege  |       |      |                    |             |              |               |     | 4 10  |      |      |      |     |      |     |     |     |
|            |               |          |           |          |         | -     |      |                    |             |              |               | 4   |       |      |      |      |     |      |     |     |     |
| SI.        | Program       |          |           | - 1      |         |       |      |                    | 2           |              |               |     |       | 3    |      |      |     |      | 4   |     |     |
| No.        | me            | Е        | V.G.      | G        | S       | U.S.  | Е    | V.G.               | G           | S            | U.S.          | - Е | V.G:  | . G  | S    | U.S. | Е   | V.G. | G   | S   | U.S |
| 1          | B.A.          | 210      | 41        | 30       | 15      | .0    | 196  | 42                 | 39          | 12           | 7             | 206 | 49    | 26   | 15   | 0    | 186 | 68   | 36  | 6   | 0   |
| 2          | B Sc.         | 140      | 34        | 20       | 10      | 0     | 144  | 28                 | 21          | 8            | 3             | 129 | 46    | 19   | 10   | 0    | 124 | 52   | 24  | - 4 | 0   |
| 3          | Total         | 350      | 75        | 50       | 25      | 0     | 340  | 70                 | 60          | 20           | 10            | 335 | 95    | 45   | 25   | 0    | 310 | 120  | 60  | 10  | 0   |
|            |               |          |           |          |         |       |      |                    |             |              |               |     |       |      |      |      |     |      |     |     |     |
| S1.        | Program       |          |           | 5        |         |       |      |                    | 6           |              |               |     |       | 7    |      |      |     |      | 8   |     |     |
| No.        | me            | Е        | V.G.      | G        | S       | U.S.  | Е    | V.G.               | G           | S            | U.S.          | Е   | V.G.  | G    | S    | U.S. | Е   | V.G. | G   | S   | U.  |
| 1          | B.A.          | 171      | 72        | 22       | 17      | 14    | 189  | 68                 | 39          | 0            | 0             | 186 | 68    | 36   | 6    | 0    | 196 | 42   | 39  | 12  | 7   |
| 2          | B Sc.         | 104      | 58        | 18       | 13      | 11    | 101  | 47                 | 51          | 5            | 0             | 124 | 52    | 24   | 4    | 0    | 144 | 28   | 21  | 8   | 3   |
| 3          | Total         | 275      | 130       | 40       | 30      | 25    | 290  | 115                | 90          | 5            | 0             | 310 | 120   | 60   | 10   | 0    | 340 | 70   | 60  | 20  | 10  |
|            |               |          |           |          |         |       |      |                    |             |              |               |     |       |      |      |      |     |      |     |     |     |
| SI.        | Program       |          |           | 9        |         |       |      | -                  | 10          |              |               |     |       | 11   |      |      |     |      | 12  |     |     |
| Vo.        | me            | Е        | V.G.      | G        | S       | U.S.  | Е    | V.G.               | G           | S            | U.S.          | Е   | V.G.  | G    | S    | U.S. | Е   | V.G. | G,  | S   | U.5 |
| 1          | B.A.          | 206      | 49        | 26       | 15      | ()    | 210  | 41                 | 30          | 15           | 0             | 186 | 68    | 36   | 6    | 0    | 196 | 42   | 39  | 12  | 7   |
| 2          | B Sc.         | 129      | 46        | 19       | 10      | 0     | 140  | 34                 | 20          | 10           | 0             | 124 | 52    | 24   | 4    | 0    | 144 | 28   | 21  | 8   | 3   |
| 3          | Total         | 335      | 95        | 45       | 25      | 0     | 350  | 75                 | 50          | 25           | 0             | 310 | 120   | 60   | . 10 | 0    | 340 | 70   | 60  | 20  | 10  |
|            |               |          |           |          |         |       |      |                    | ,           |              |               |     |       |      |      |      |     |      |     |     | 2   |
|            | Program       |          |           | 13       |         |       |      |                    | 14          |              |               |     |       | 15   |      |      |     |      | 16  |     |     |
|            | me            | Е        | V.G.      | G        | S       | U.S.  | Е    | V.G.               | G           | S            | U.S.          | Е   | V.G.  | G    | S    | U.S. | Е   | V.G. | G   | S   | U.S |
|            |               |          | 1 (0      | 20       | 0       | 0     | 186  | 68                 | 36          | 6            | 0             | 171 | 72    | 22   | 17   | 14   | 186 | 68   | 36  | 6   | 0   |
| S1.<br>No. | B.A.          | 189      | 68        | 39       | 0       | 0     |      |                    |             |              |               |     |       |      | _    |      | _   |      |     | _   | -   |
| No.        | B.A.<br>B Sc. | 189      | 47        | 51       | 5       | 0     | 124  | 52                 | 24          | 4            | 0             | 104 | 58    | 18   | 13   | 11   | 124 | 52   | 24  | 4   | 0   |

NOTE E: Excellent

V.G.: Very Good

G: Good

S : Satisfactory

U.S.: Unsatisfactory

HINDOL COLLEGE KHAJURIAKATA

doordinator I Q A C

Hindol College, khajuriakata.