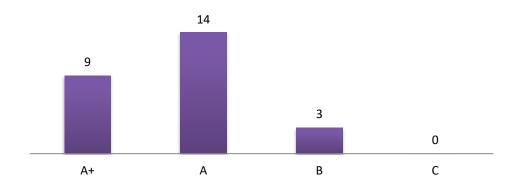

# FEEDBACK ANALYSIS REPORT

The Institution obtains feedback on the syllabus and its transaction at the institution from the following stakeholders: Students, Teachers, Parents, Employers and Alumni.

# STUDENT FEDBACK