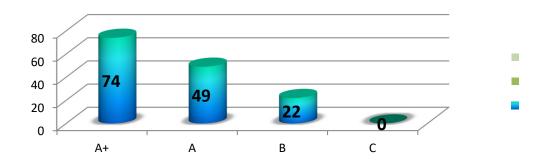

## 2016-17

#### HINDOL COLLEGE, KHAJURIAKATA DHENKANAL ANALYSIS OF STUDENT'S FEEDBACK ON TEACHING LEARNING PROCESS & **CAMPUS FACILITIES (CONSOLIDATED) 2016-17** No. Activities/ Processes / Facilities Quality of teaching Practical/ Laboratory work Examination & evaluation Co-curricular activities Interaction with teachers outside of class Guidance and counseling by teachers Central Library Departmental / Seminar Library The cleanliness and ambience in campus Security Arrangement Library facility Canteen Facility Sports facility Medical facility 16 Overall Impression on the College SI. Programme No V.G. G S U.S. Е V.G. G S U.S. E V.G. G S U.S. E V.G. G S U.S E B.A. B Sc. Total SI. Programme No. S U.S. E V.G. G S U.S. E G S U.S. E V.G. G S U.S B.A. B Sc. Total SI. Programme No U.S. U.S. E G S E V.G. G U.S. E V.G. G S E V.G. G S B Sc. Total

| Sl. | Programme |     |      | 13 |    |      |     |      | 14 |    |      |     |      | 15 |    |      |     |      | 16 |    |     |
|-----|-----------|-----|------|----|----|------|-----|------|----|----|------|-----|------|----|----|------|-----|------|----|----|-----|
| No. | Programme | Е   | V.G. | G  | S  | U.S. | Е   | V.G. | G  | S  | U.S. | Е   | V.G. | G  | S  | U.S. | Е   | V.G. | G  | S  | U.S |
| 1   | B.A.      | 189 | 42   | 26 | 11 | 2    | 157 | 68   | 36 | 8  | 1    | 172 | 59   | 27 | 12 | 0    | 186 | 51   | 27 | 6  | 0   |
| 2   | B Sc.     | 142 | 46   | 29 | 10 | 3    | 139 | 55   | 27 | 9  | 0    | 144 | 48   | 29 | 9  | 0    | 137 | 53   | 29 | 11 | 0   |
| 3   | Total     | 331 | 88   | 55 | 21 | 5    | 296 | 123  | 63 | 17 | 1    | 316 | 107  | 56 | 21 | 0    | 323 | 104  | 56 | 17 | 0   |

NOTE E: Excellent

V.G.: Very Good

G: Good

S: Satisfactory

U.S.: Unsatisfactory

Hindol College, khajuriakata

HINDOL KHAJURIAKATA