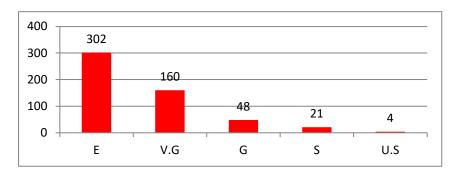

| S1. | Programma |     |      | 1  |    |      |     |      | 2  |    |      |     |      | 3  |    |      |     |      | 4  |    |     |
|-----|-----------|-----|------|----|----|------|-----|------|----|----|------|-----|------|----|----|------|-----|------|----|----|-----|
| No. | Programme | Е   | V.G. | G  | S  | U.S. | Е   | V.G. | G  | S  | U.S. | Е   | V.G. | G  | S  | U.S. | Е   | V.G. | G  | S  | U.S |
| 1   | B.A.      | 165 | 79   | 15 | 24 | 2    | 168 | 89   | 22 | 5  | 1    | 175 | 61   | 29 | 18 | 2    | 174 | 66   | 41 | 4  | 0   |
| 2   | B Sc.     | 135 | 67   | 24 | 13 | 1    | 134 | 71   | 26 | 6  | 3    | 140 | 51   | 35 | 10 | 4    | 135 | 65   | 29 | 9  | 2   |
| 3   | Total     | 300 | 146  | 39 | 37 | 3    | 302 | 160  | 48 | 11 | 4    | 315 | 112  | 64 | 28 | 6    | 309 | 131  | 70 | 13 | 2   |