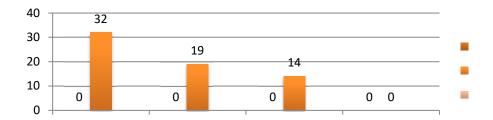

## 2016-17

#### HINDOL COLLEGE, KHAJURIAKATA DHENKANAL ANALYSIS OF STUDENT'S FEEDBACK ON TEACHING LEARNING PROCESS & **CAMPUS FACILITIES (CONSOLIDATED) 2016-17** No. Activities/ Processes / Facilities Quality of teaching Practical/ Laboratory work Examination & evaluation Co-curricular activities Interaction with teachers outside of class Guidance and counseling by teachers Central Library Departmental / Seminar Library The cleanliness and ambience in campus Security Arrangement Library facility Canteen Facility Sports facility Medical facility 16 Overall Impression on the College SI. Programme No V.G. G S U.S. Е V.G. G S U.S. E V.G. G S U.S. E V.G. G S U.S E B.A. B Sc. Total SI. Programme No. S U.S. E V.G. G S U.S. E G S U.S. E V.G. G S U.S B.A. B Sc. Total SI. Programme No U.S. U.S. E G S E V.G. G U.S. E V.G. G S E V.G. G S B Sc. Total

| Sl. | Programme |     |      | 13 |    |      |     |      | 14 |    |      |     |      | 15 |    |      |     |      | 16 |    |     |
|-----|-----------|-----|------|----|----|------|-----|------|----|----|------|-----|------|----|----|------|-----|------|----|----|-----|
| No. | Programme | Е   | V.G. | G  | S  | U.S. | Е   | V.G. | G  | S  | U.S. | Е   | V.G. | G  | S  | U.S. | Е   | V.G. | G  | S  | U.S |
| 1   | B.A.      | 189 | 42   | 26 | 11 | 2    | 157 | 68   | 36 | 8  | 1    | 172 | 59   | 27 | 12 | 0    | 186 | 51   | 27 | 6  | 0   |
| 2   | B Sc.     | 142 | 46   | 29 | 10 | 3    | 139 | 55   | 27 | 9  | 0    | 144 | 48   | 29 | 9  | 0    | 137 | 53   | 29 | 11 | 0   |
| 3   | Total     | 331 | 88   | 55 | 21 | 5    | 296 | 123  | 63 | 17 | 1    | 316 | 107  | 56 | 21 | 0    | 323 | 104  | 56 | 17 | 0   |