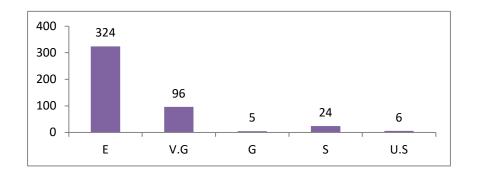

| SI. | Programm |     |      | 13 |    |      |      |      | 14 |    |      |     |      | 15 |    |      |     |      | 16 |    |      |
|-----|----------|-----|------|----|----|------|------|------|----|----|------|-----|------|----|----|------|-----|------|----|----|------|
| No. | e        | Е   | V.G. | G  | S  | U.S. | Е    | V.G. | G  | S  | U.S. | Е   | V.G. | G  | S  | U.S. | Е   | V.G. | G  | S  | U.S. |
| 1   | B.A.     | 237 | 49   | 26 | 15 | 0    | 197  | 77   | 41 | 12 | 0    | 207 | 55   | 46 | 12 | 7    | 189 | 86   | 42 | 0  | 2    |
| 2   | B Sc.    | 140 | 46   | 19 | 10 | 0    | 132  | 52   | 22 | 9  | 0    | 144 | 39   | 21 | Q  | 2    | 124 |      |    | 0  | 2    |
| 3   | Total    | 377 | 95   | 45 | 25 | 0    | 329  | 129  | 63 | 21 | 0    | 351 | 94   | 67 | 20 | 3    |     | 62   | 25 | 4  | 0    |
|     |          |     |      |    |    |      | 0.07 | 127  | 05 | 21 | U    | 331 | 94   | 67 | 20 | 10   | 313 | 148  | 67 | 12 | 2    |

NOTE E: Excellent

V.G.: Very Good

G: Good

S: Satisfactory

U.S.: Unsatisfactory

Hindol College, khajurlakata

KHAJURIAKATA