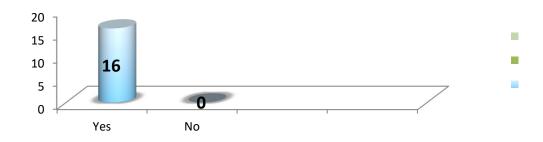

# FEEDBACK ANALYSIS REPORT

The Institution obtains feedback on the syllabus and its transaction at the institution from the following stakeholders: Students, Teachers, Parents, Employers and Alumni.

# STUDENT FEDBACK