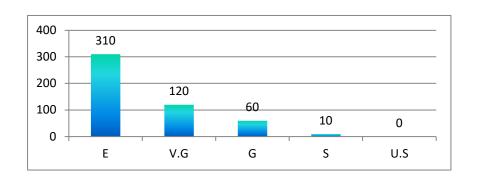

# <u> 2014-15</u>

|            |               |          | 1         | A        | NALY    |       | STUD | OOL ( ENT'S PUS FA | D)<br>FEEDI | HENI<br>BACK | KANA<br>ON TE | L   | G LEA | RNIN |      | CESS |     | En   |     |     | *   |
|------------|---------------|----------|-----------|----------|---------|-------|------|--------------------|-------------|--------------|---------------|-----|-------|------|------|------|-----|------|-----|-----|-----|
| No.        | Activities    | s/ Proc  | esses /   | Facilit  | ies     |       |      |                    |             |              |               |     |       |      |      |      | 11  | MAK  | Tra |     |     |
| 1          | Quality o     | f teach  | ning      | ,        |         |       |      |                    |             |              |               |     |       |      |      |      |     |      |     |     |     |
| 2          | Practical     | Labo     | ratory v  | work     |         |       | 4    |                    |             |              |               |     |       |      |      |      |     |      |     | -   |     |
| 3          | Examina       | ion &    | evalua    | tion     |         |       |      |                    |             |              |               |     |       |      |      |      | -   | -    |     |     |     |
| 4          | Co-currio     | ular a   | ctivities | S        |         |       |      |                    |             |              |               |     |       |      |      |      |     |      |     |     |     |
| 5          | Interaction   | n with   | teacho    | et nuts  | side of | class |      |                    |             |              |               |     |       |      |      |      |     |      |     |     |     |
| 6          | Guidance      | and c    | ounseli   | ing by   | teache  | rs    |      |                    |             |              |               |     |       |      |      |      |     |      | _   |     |     |
| 7          | Central L     | ibrary   |           |          |         |       |      |                    |             |              |               | 1   |       |      |      |      |     |      |     |     |     |
| 8          | Departme      | ental /  | Semina    | ar Libra | ary     |       |      |                    |             |              |               |     |       |      |      |      |     |      |     |     |     |
| 9          | The clear     | liness   | and an    | nbience  | e in ca | mpus  |      |                    |             |              |               |     | -     |      |      | -    |     |      |     |     |     |
| 10         | Security .    | Arrang   | ement     |          | . 1     |       |      |                    |             |              |               | 0   |       | a    | -    |      |     |      |     |     |     |
| 11         | Library f     | acility  |           |          |         |       |      |                    |             |              |               |     |       |      |      |      |     |      |     |     |     |
| 13         | Canteen       | Facilit  | у -       | 4        |         |       |      |                    |             |              |               |     |       |      | ÷.   |      |     |      |     |     |     |
| 14         | Sports fa     | cility   |           |          |         |       |      |                    | -           |              |               |     |       |      |      |      |     |      |     |     |     |
| 15         | Medical       | facility | ,         |          |         |       |      |                    |             |              |               |     |       |      |      |      |     | -    |     |     |     |
| 16         | Overall I     | mpress   | sion on   | the Co   | ollege  |       |      |                    |             |              |               |     | 4 10  |      |      |      |     |      |     |     |     |
|            |               |          |           |          |         | -     |      |                    |             |              |               | 4   |       |      |      |      |     |      |     |     |     |
| SI.        | Program       |          |           | - 1      |         |       |      |                    | 2           |              |               |     |       | 3    |      |      |     |      | 4   |     |     |
| No.        | me            | Е        | V.G.      | G        | S       | U.S.  | Е    | V.G.               | G           | S            | U.S.          | - Е | V.G:  | . G  | S    | U.S. | Е   | V.G. | G   | S   | U.S |
| 1          | B.A.          | 210      | 41        | 30       | 15      | .0    | 196  | 42                 | 39          | 12           | 7             | 206 | 49    | 26   | 15   | 0    | 186 | 68   | 36  | 6   | 0   |
| 2          | B Sc.         | 140      | 34        | 20       | 10      | 0     | 144  | 28                 | 21          | 8            | 3             | 129 | 46    | 19   | 10   | 0    | 124 | 52   | 24  | - 4 | 0   |
| 3          | Total         | 350      | 75        | 50       | 25      | 0     | 340  | 70                 | 60          | 20           | 10            | 335 | 95    | 45   | 25   | 0    | 310 | 120  | 60  | 10  | 0   |
|            |               |          |           |          |         |       |      |                    |             |              |               |     |       |      |      |      |     |      |     |     |     |
| S1.        | Program       |          |           | 5        |         |       |      |                    | 6           |              |               |     |       | 7    |      |      |     |      | 8   |     |     |
| No.        | me            | Е        | V.G.      | G        | S       | U.S.  | Е    | V.G.               | G           | S            | U.S.          | Е   | V.G.  | G    | S    | U.S. | Е   | V.G. | G   | S   | U.  |
| 1          | B.A.          | 171      | 72        | 22       | 17      | 14    | 189  | 68                 | 39          | 0            | 0             | 186 | 68    | 36   | 6    | 0    | 196 | 42   | 39  | 12  | 7   |
| 2          | B Sc.         | 104      | 58        | 18       | 13      | 11    | 101  | 47                 | 51          | 5            | 0             | 124 | 52    | 24   | 4    | 0    | 144 | 28   | 21  | 8   | 3   |
| 3          | Total         | 275      | 130       | 40       | 30      | 25    | 290  | 115                | 90          | 5            | 0             | 310 | 120   | 60   | 10   | 0    | 340 | 70   | 60  | 20  | 10  |
|            |               |          |           |          |         |       |      |                    |             |              |               |     |       |      |      |      |     |      |     |     |     |
| SI.        | Program       |          |           | 9        |         |       |      | -                  | 10          |              |               |     |       | 11   |      |      |     |      | 12  |     |     |
| Vo.        | me            | Е        | V.G.      | G        | S       | U.S.  | Е    | V.G.               | G           | S            | U.S.          | Е   | V.G.  | G    | S    | U.S. | Е   | V.G. | G,  | S   | U.5 |
| 1          | B.A.          | 206      | 49        | 26       | 15      | ()    | 210  | 41                 | 30          | 15           | 0             | 186 | 68    | 36   | 6    | 0    | 196 | 42   | 39  | 12  | 7   |
| 2          | B Sc.         | 129      | 46        | 19       | 10      | 0     | 140  | 34                 | 20          | 10           | 0             | 124 | 52    | 24   | 4    | 0    | 144 | 28   | 21  | 8   | 3   |
| 3          | Total         | 335      | 95        | 45       | 25      | 0     | 350  | 75                 | 50          | 25           | 0             | 310 | 120   | 60   | . 10 | 0    | 340 | 70   | 60  | 20  | 10  |
|            |               |          |           |          |         |       |      |                    | ,           |              |               |     |       |      |      |      |     |      |     |     | 2   |
|            | Program       |          |           | 13       |         |       |      |                    | 14          |              |               |     |       | 15   |      |      |     |      | 16  |     |     |
|            | me            | Е        | V.G.      | G        | S       | U.S.  | Е    | V.G.               | G           | S            | U.S.          | Е   | V.G.  | G    | S    | U.S. | Е   | V.G. | G   | S   | U.S |
|            |               |          | 1 (0      | 20       | 0       | 0     | 186  | 68                 | 36          | 6            | 0             | 171 | 72    | 22   | 17   | 14   | 186 | 68   | 36  | 6   | 0   |
| S1.<br>No. | B.A.          | 189      | 68        | 39       | 0       | 0     |      |                    |             |              |               |     |       |      | _    |      | _   |      |     | _   | -   |
| No.        | B.A.<br>B Sc. | 189      | 47        | 51       | 5       | 0     | 124  | 52                 | 24          | 4            | 0             | 104 | 58    | 18   | 13   | 11   | 124 | 52   | 24  | 4   | 0   |

#### 1 : Quality of Teaching