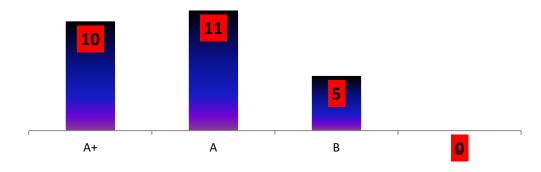

| Sl. | Programme |     |      | 13 |    |      |     |      | 14 |    |      |     |      | 15 |    |      |     |      | 16 |    |     |
|-----|-----------|-----|------|----|----|------|-----|------|----|----|------|-----|------|----|----|------|-----|------|----|----|-----|
| No. | Programme | Е   | V.G. | G  | S  | U.S. | Е   | V.G. | G  | S  | U.S. | Е   | V.G. | G  | S  | U.S. | Е   | V.G. | G  | S  | U.S |
| 1   | B.A.      | 189 | 42   | 26 | 11 | 2    | 157 | 68   | 36 | 8  | 1    | 172 | 59   | 27 | 12 | 0    | 186 | 51   | 27 | 6  | 0   |
| 2   | B Sc.     | 142 | 46   | 29 | 10 | 3    | 139 | 55   | 27 | 9  | 0    | 144 | 48   | 29 | 9  | 0    | 137 | 53   | 29 | 11 | 0   |
| 3   | Total     | 331 | 88   | 55 | 21 | 5    | 296 | 123  | 63 | 17 | 1    | 316 | 107  | 56 | 21 | 0    | 323 | 104  | 56 | 17 | 0   |

NOTE E: Excellent

V.G.: Very Good

G: Good

S: Satisfactory

U.S.: Unsatisfactory

Hindol College, khajuriakata

HINDOL KHAJURIAKATA