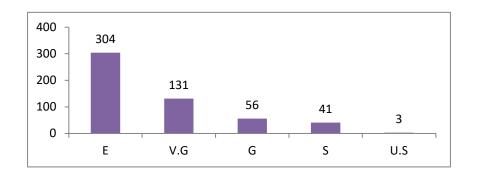

| S1. | Programma |     |      | 1  |    |      |     |      | 2  |    |      |     |      | 3  |    |      |     |      | 4  |    |     |
|-----|-----------|-----|------|----|----|------|-----|------|----|----|------|-----|------|----|----|------|-----|------|----|----|-----|
| No. | Programme | Е   | V.G. | G  | S  | U.S. | Е   | V.G. | G  | S  | U.S. | Е   | V.G. | G  | S  | U.S. | Е   | V.G. | G  | S  | U.S |
| 1   | B.A.      | 165 | 79   | 15 | 24 | 2    | 168 | 89   | 22 | 5  | 1    | 175 | 61   | 29 | 18 | 2    | 174 | 66   | 41 | 4  | 0   |
| 2   | B Sc.     | 135 | 67   | 24 | 13 | 1    | 134 | 71   | 26 | 6  | 3    | 140 | 51   | 35 | 10 | 4    | 135 | 65   | 29 | 9  | 2   |
| 3   | Total     | 300 | 146  | 39 | 37 | 3    | 302 | 160  | 48 | 11 | 4    | 315 | 112  | 64 | 28 | 6    | 309 | 131  | 70 | 13 | 2   |