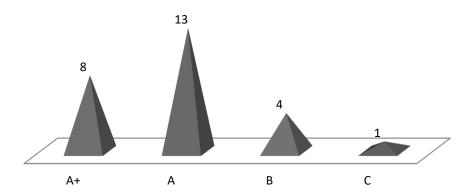

| SI. | Programm |     |      | 13 |    |      |      |      | 14 |    |      |     |      | 15 |    |      |     |      | 16 |    |      |
|-----|----------|-----|------|----|----|------|------|------|----|----|------|-----|------|----|----|------|-----|------|----|----|------|
| No. | e        | Е   | V.G. | G  | S  | U.S. | Е    | V.G. | G  | S  | U.S. | Е   | V.G. | G  | S  | U.S. | Е   | V.G. | G  | S  | U.S. |
| 1   | B.A.     | 237 | 49   | 26 | 15 | 0    | 197  | 77   | 41 | 12 | 0    | 207 | 55   | 46 | 12 | 7    | 189 | 86   | 42 | 0  | 2    |
| 2   | B Sc.    | 140 | 46   | 19 | 10 | 0    | 132  | 52   | 22 | 9  | 0    | 144 | 39   | 21 | Q  | 2    | 124 |      |    | 0  | 2    |
| 3   | Total    | 377 | 95   | 45 | 25 | 0    | 329  | 129  | 63 | 21 | 0    | 351 | 94   | 67 | 20 | 3    |     | 62   | 25 | 4  | 0    |
|     |          |     |      |    |    |      | 0.07 | 127  | 05 | 21 | U    | 331 | 94   | 67 | 20 | 10   | 313 | 148  | 67 | 12 | 2    |