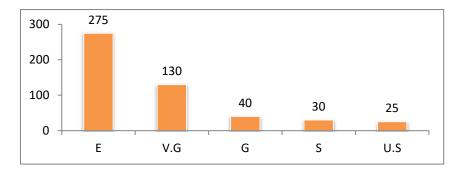

# <u> 2014-15</u>

|            |               |          | 1         | A        | NALY    |       | STUD | OOL ( ENT'S PUS FA | D)<br>FEEDI | HENI<br>BACK | KANA<br>ON TE | L   | G LEA | RNIN |      | CESS |     | En   |     |     | *   |
|------------|---------------|----------|-----------|----------|---------|-------|------|--------------------|-------------|--------------|---------------|-----|-------|------|------|------|-----|------|-----|-----|-----|
| No.        | Activities    | s/ Proc  | esses /   | Facilit  | ies     |       |      |                    |             |              |               |     |       |      |      |      | 11  | MAK  | Tra |     |     |
| 1          | Quality o     | f teach  | ning      | ,        |         |       |      |                    |             |              |               |     |       |      |      |      |     |      |     |     |     |
| 2          | Practical     | Labo     | ratory v  | work     |         |       | 4    |                    |             |              |               |     |       |      |      |      |     |      |     | -   |     |
| 3          | Examina       | ion &    | evalua    | tion     |         |       |      |                    |             |              |               |     |       |      |      |      | -   | -    |     |     |     |
| 4          | Co-currio     | ular a   | ctivities | S        |         |       |      |                    |             |              |               |     |       |      |      |      |     |      |     |     |     |
| 5          | Interaction   | n with   | teacho    | et nuts  | side of | class |      |                    |             |              |               |     |       |      |      |      |     |      |     |     |     |
| 6          | Guidance      | and c    | ounseli   | ing by   | teache  | rs    |      |                    |             |              |               |     |       |      |      |      |     |      | _   |     |     |
| 7          | Central L     | ibrary   |           |          |         |       |      |                    |             |              |               | 1   |       |      |      |      |     |      |     |     |     |
| 8          | Departme      | ental /  | Semina    | ar Libra | ary     |       |      |                    |             |              |               |     |       |      |      |      |     |      |     |     |     |
| 9          | The clear     | liness   | and an    | nbience  | e in ca | mpus  |      |                    |             |              |               |     | -     |      |      | -    |     |      |     |     |     |
| 10         | Security .    | Arrang   | ement     |          | . 1     |       |      |                    |             |              |               | 0   |       | a    | -    |      |     |      |     |     |     |
| 11         | Library f     | acility  |           |          |         |       |      |                    |             |              |               |     |       |      |      |      |     |      |     |     |     |
| 13         | Canteen       | Facilit  | у -       | 4        |         |       |      |                    |             |              |               |     |       |      | ÷.   |      |     |      |     |     |     |
| 14         | Sports fa     | cility   |           |          |         |       |      |                    | -           |              |               |     |       |      |      |      |     |      |     |     |     |
| 15         | Medical       | facility | ,         |          |         |       |      |                    |             |              |               |     |       |      |      |      |     | -    |     |     |     |
| 16         | Overall I     | mpress   | sion on   | the Co   | ollege  |       |      |                    |             |              |               |     | 4 10  |      |      |      |     |      |     |     |     |
|            |               |          |           |          |         | -     |      |                    |             |              |               | 4   |       |      |      |      |     |      |     |     |     |
| SI.        | Program       |          |           | - 1      |         |       |      |                    | 2           |              |               |     |       | 3    |      |      |     |      | 4   |     |     |
| No.        | me            | Е        | V.G.      | G        | S       | U.S.  | Е    | V.G.               | G           | S            | U.S.          | - Е | V.G:  | . G  | S    | U.S. | Е   | V.G. | G   | S   | U.S |
| 1          | B.A.          | 210      | 41        | 30       | 15      | .0    | 196  | 42                 | 39          | 12           | 7             | 206 | 49    | 26   | 15   | 0    | 186 | 68   | 36  | 6   | 0   |
| 2          | B Sc.         | 140      | 34        | 20       | 10      | 0     | 144  | 28                 | 21          | 8            | 3             | 129 | 46    | 19   | 10   | 0    | 124 | 52   | 24  | - 4 | 0   |
| 3          | Total         | 350      | 75        | 50       | 25      | 0     | 340  | 70                 | 60          | 20           | 10            | 335 | 95    | 45   | 25   | 0    | 310 | 120  | 60  | 10  | 0   |
|            |               |          |           |          |         |       |      |                    |             |              |               |     |       |      |      |      |     |      |     |     |     |
| S1.        | Program       |          |           | 5        |         |       |      |                    | 6           |              |               |     |       | 7    |      |      |     |      | 8   |     |     |
| No.        | me            | Е        | V.G.      | G        | S       | U.S.  | Е    | V.G.               | G           | S            | U.S.          | Е   | V.G.  | G    | S    | U.S. | Е   | V.G. | G   | S   | U.  |
| 1          | B.A.          | 171      | 72        | 22       | 17      | 14    | 189  | 68                 | 39          | 0            | 0             | 186 | 68    | 36   | 6    | 0    | 196 | 42   | 39  | 12  | 7   |
| 2          | B Sc.         | 104      | 58        | 18       | 13      | 11    | 101  | 47                 | 51          | 5            | 0             | 124 | 52    | 24   | 4    | 0    | 144 | 28   | 21  | 8   | 3   |
| 3          | Total         | 275      | 130       | 40       | 30      | 25    | 290  | 115                | 90          | 5            | 0             | 310 | 120   | 60   | 10   | 0    | 340 | 70   | 60  | 20  | 10  |
|            |               |          |           |          |         |       |      |                    |             |              |               |     |       |      |      |      |     |      |     |     |     |
| SI.        | Program       |          |           | 9        |         |       |      | -                  | 10          |              |               |     |       | 11   |      |      |     |      | 12  |     |     |
| Vo.        | me            | Е        | V.G.      | G        | S       | U.S.  | Е    | V.G.               | G           | S            | U.S.          | Е   | V.G.  | G    | S    | U.S. | Е   | V.G. | G,  | S   | U.5 |
| 1          | B.A.          | 206      | 49        | 26       | 15      | ()    | 210  | 41                 | 30          | 15           | 0             | 186 | 68    | 36   | 6    | 0    | 196 | 42   | 39  | 12  | 7   |
| 2          | B Sc.         | 129      | 46        | 19       | 10      | 0     | 140  | 34                 | 20          | 10           | 0             | 124 | 52    | 24   | 4    | 0    | 144 | 28   | 21  | 8   | 3   |
| 3          | Total         | 335      | 95        | 45       | 25      | 0     | 350  | 75                 | 50          | 25           | 0             | 310 | 120   | 60   | . 10 | 0    | 340 | 70   | 60  | 20  | 10  |
|            |               |          |           |          |         |       |      |                    | ,           |              |               |     |       |      |      |      |     |      |     |     | 2   |
|            | Program       |          |           | 13       |         |       |      |                    | 14          |              |               |     |       | 15   |      |      |     |      | 16  |     |     |
|            | me            | Е        | V.G.      | G        | S       | U.S.  | Е    | V.G.               | G           | S            | U.S.          | Е   | V.G.  | G    | S    | U.S. | Е   | V.G. | G   | S   | U.S |
|            |               |          | 1 (0      | 20       | 0       | 0     | 186  | 68                 | 36          | 6            | 0             | 171 | 72    | 22   | 17   | 14   | 186 | 68   | 36  | 6   | 0   |
| S1.<br>No. | B.A.          | 189      | 68        | 39       | 0       | 0     |      |                    |             |              |               |     |       |      | _    |      | _   |      |     | _   | -   |
| No.        | B.A.<br>B Sc. | 189      | 47        | 51       | 5       | 0     | 124  | 52                 | 24          | 4            | 0             | 104 | 58    | 18   | 13   | 11   | 124 | 52   | 24  | 4   | 0   |

#### 5 : Interaction with teachers outside of class