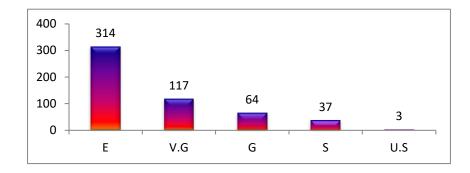

| Sl. | Programme |     |      | 13 |    |      |     |      | 14 |    |      |     |      | 15 |    |      |     |      | 16 |    |     |
|-----|-----------|-----|------|----|----|------|-----|------|----|----|------|-----|------|----|----|------|-----|------|----|----|-----|
| No. | Programme | Е   | V.G. | G  | S  | U.S. | Е   | V.G. | G  | S  | U.S. | Е   | V.G. | G  | S  | U.S. | Е   | V.G. | G  | S  | U.S |
| 1   | B.A.      | 189 | 42   | 26 | 11 | 2    | 157 | 68   | 36 | 8  | 1    | 172 | 59   | 27 | 12 | 0    | 186 | 51   | 27 | 6  | 0   |
| 2   | B Sc.     | 142 | 46   | 29 | 10 | 3    | 139 | 55   | 27 | 9  | 0    | 144 | 48   | 29 | 9  | 0    | 137 | 53   | 29 | 11 | 0   |
| 3   | Total     | 331 | 88   | 55 | 21 | 5    | 296 | 123  | 63 | 17 | 1    | 316 | 107  | 56 | 21 | 0    | 323 | 104  | 56 | 17 | 0   |