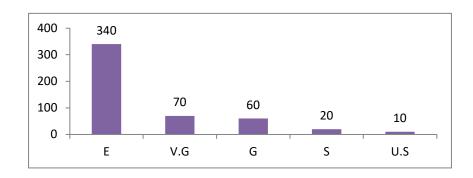

# <u> 2014-15</u>

|            |               |          | 1         | A        | NALY    |       | STUD | OOL ( ENT'S PUS FA | D)<br>FEEDI | HENI<br>BACK | KANA<br>ON TE | L   | G LEA | RNIN |      | CESS |     | En   |     |     | *   |
|------------|---------------|----------|-----------|----------|---------|-------|------|--------------------|-------------|--------------|---------------|-----|-------|------|------|------|-----|------|-----|-----|-----|
| No.        | Activities    | s/ Proc  | esses /   | Facilit  | ies     |       |      |                    |             |              |               |     |       |      |      |      | 11  | MAK  | Tra |     |     |
| 1          | Quality o     | f teach  | ning      | ,        |         |       |      |                    |             |              |               |     |       |      |      |      |     |      |     |     |     |
| 2          | Practical     | Labo     | ratory v  | work     |         |       | 4    |                    |             |              |               |     |       |      |      |      |     |      |     | -   |     |
| 3          | Examina       | ion &    | evalua    | tion     |         |       |      |                    |             |              |               |     |       |      |      |      | -   | -    |     |     |     |
| 4          | Co-currio     | ular a   | ctivities | S        |         |       |      |                    |             |              |               |     |       |      |      |      |     |      |     |     |     |
| 5          | Interaction   | n with   | teacho    | et nuts  | side of | class |      |                    |             |              |               |     |       |      |      |      |     |      |     |     |     |
| 6          | Guidance      | and c    | ounseli   | ing by   | teache  | rs    |      |                    |             |              |               |     |       |      |      |      |     |      | _   |     |     |
| 7          | Central L     | ibrary   |           |          |         |       |      |                    |             |              |               | 1   |       |      |      |      |     |      |     |     |     |
| 8          | Departme      | ental /  | Semina    | ar Libra | ary     |       |      |                    |             |              |               |     |       |      |      |      |     |      |     |     |     |
| 9          | The clear     | liness   | and an    | nbience  | e in ca | mpus  |      |                    |             |              |               |     | -     |      |      | -    |     |      |     |     |     |
| 10         | Security .    | Arrang   | ement     |          | . 1     |       |      |                    |             |              |               | 0   |       | a    | -    |      |     |      |     |     |     |
| 11         | Library f     | acility  |           |          |         |       |      |                    |             |              |               |     |       |      |      |      |     |      |     |     |     |
| 13         | Canteen       | Facilit  | у -       | 4        |         |       |      |                    |             |              |               |     |       |      | ÷.   |      |     |      |     |     |     |
| 14         | Sports fa     | cility   |           |          |         |       |      |                    | -           |              |               |     |       |      |      |      |     |      |     |     |     |
| 15         | Medical       | facility | ,         |          |         |       |      |                    |             |              |               |     |       |      |      |      |     | -    |     |     |     |
| 16         | Overall I     | mpress   | sion on   | the Co   | ollege  |       |      |                    |             |              |               |     | 4 10  |      |      |      |     |      |     |     |     |
|            |               |          |           |          |         | -     |      |                    |             |              |               | 4   |       |      |      |      |     |      |     |     |     |
| SI.        | Program       |          |           | - 1      |         |       |      |                    | 2           |              |               |     |       | 3    |      |      |     |      | 4   |     |     |
| No.        | me            | Е        | V.G.      | G        | S       | U.S.  | Е    | V.G.               | G           | S            | U.S.          | - Е | V.G:  | . G  | S    | U.S. | Е   | V.G. | G   | S   | U.S |
| 1          | B.A.          | 210      | 41        | 30       | 15      | .0    | 196  | 42                 | 39          | 12           | 7             | 206 | 49    | 26   | 15   | 0    | 186 | 68   | 36  | 6   | 0   |
| 2          | B Sc.         | 140      | 34        | 20       | 10      | 0     | 144  | 28                 | 21          | 8            | 3             | 129 | 46    | 19   | 10   | 0    | 124 | 52   | 24  | - 4 | 0   |
| 3          | Total         | 350      | 75        | 50       | 25      | 0     | 340  | 70                 | 60          | 20           | 10            | 335 | 95    | 45   | 25   | 0    | 310 | 120  | 60  | 10  | 0   |
|            |               |          |           |          |         |       |      |                    |             |              |               |     |       |      |      |      |     |      |     |     |     |
| S1.        | Program       |          |           | 5        |         |       |      |                    | 6           |              |               |     |       | 7    |      |      |     |      | 8   |     |     |
| No.        | me            | Е        | V.G.      | G        | S       | U.S.  | Е    | V.G.               | G           | S            | U.S.          | Е   | V.G.  | G    | S    | U.S. | Е   | V.G. | G   | S   | U.  |
| 1          | B.A.          | 171      | 72        | 22       | 17      | 14    | 189  | 68                 | 39          | 0            | 0             | 186 | 68    | 36   | 6    | 0    | 196 | 42   | 39  | 12  | 7   |
| 2          | B Sc.         | 104      | 58        | 18       | 13      | 11    | 101  | 47                 | 51          | 5            | 0             | 124 | 52    | 24   | 4    | 0    | 144 | 28   | 21  | 8   | 3   |
| 3          | Total         | 275      | 130       | 40       | 30      | 25    | 290  | 115                | 90          | 5            | 0             | 310 | 120   | 60   | 10   | 0    | 340 | 70   | 60  | 20  | 10  |
|            |               |          |           |          |         |       |      |                    |             |              |               |     |       |      |      |      |     |      |     |     |     |
| SI.        | Program       |          |           | 9        |         |       |      | -                  | 10          |              |               |     |       | 11   |      |      |     |      | 12  |     |     |
| Vo.        | me            | Е        | V.G.      | G        | S       | U.S.  | Е    | V.G.               | G           | S            | U.S.          | Е   | V.G.  | G    | S    | U.S. | Е   | V.G. | G,  | S   | U.5 |
| 1          | B.A.          | 206      | 49        | 26       | 15      | ()    | 210  | 41                 | 30          | 15           | 0             | 186 | 68    | 36   | 6    | 0    | 196 | 42   | 39  | 12  | 7   |
| 2          | B Sc.         | 129      | 46        | 19       | 10      | 0     | 140  | 34                 | 20          | 10           | 0             | 124 | 52    | 24   | 4    | 0    | 144 | 28   | 21  | 8   | 3   |
| 3          | Total         | 335      | 95        | 45       | 25      | 0     | 350  | 75                 | 50          | 25           | 0             | 310 | 120   | 60   | . 10 | 0    | 340 | 70   | 60  | 20  | 10  |
|            |               |          |           |          |         |       |      |                    | ,           |              |               |     |       |      |      |      |     |      |     |     | 2   |
|            | Program       |          |           | 13       |         |       |      |                    | 14          |              |               |     |       | 15   |      |      |     |      | 16  |     |     |
|            | me            | Е        | V.G.      | G        | S       | U.S.  | Е    | V.G.               | G           | S            | U.S.          | Е   | V.G.  | G    | S    | U.S. | Е   | V.G. | G   | S   | U.S |
|            |               |          | 1 (0      | 20       | 0       | 0     | 186  | 68                 | 36          | 6            | 0             | 171 | 72    | 22   | 17   | 14   | 186 | 68   | 36  | 6   | 0   |
| S1.<br>No. | B.A.          | 189      | 68        | 39       | 0       | 0     |      |                    |             |              |               |     |       |      | _    |      | _   |      |     | _   | -   |
| No.        | B.A.<br>B Sc. | 189      | 47        | 51       | 5       | 0     | 124  | 52                 | 24          | 4            | 0             | 104 | 58    | 18   | 13   | 11   | 124 | 52   | 24  | 4   | 0   |

#### 2 : Practical/ Laboratory Work