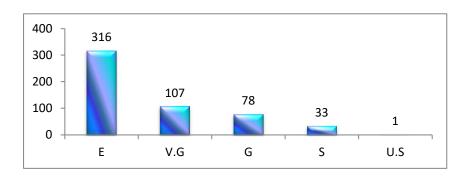

| SI. |           |     |      | 13 |    |      |     |      | 14 |    |      |     |      | 15 |    |      |     |      | 16 |    |     |
|-----|-----------|-----|------|----|----|------|-----|------|----|----|------|-----|------|----|----|------|-----|------|----|----|-----|
| No. | Programme | Е   | V.G. | G  | S  | U.S. | Е   | V.G. | G  | S  | U.S. | Е   | V.G. | G  | S  | U.S. | Е   | V.G. | G  | S  | U.S |
| 1   | B.A.      | 189 | 49   | 29 | 16 | 2    | 157 | 68   | 36 | 23 | 1    | 172 | 59   | 37 | 17 | 0    | 185 | 56   | 27 | 17 | 0   |
| 2   | B Sc.     | 142 | 46   | 35 | 14 | 3    | 139 | 56   | 29 | 16 | 0    | 144 | 48   | 35 | 12 | 1    | 135 | 55   | 35 | 14 | 1   |
| 3   | Total     | 331 | 95   | 64 | 30 | 5    | 296 | 124  | 65 | 39 | 1    | 316 | 107  | 72 | 29 | 1    | 320 | 111  | 62 | 31 | 1   |