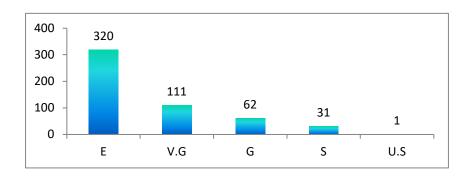

| SI. |           |     |      | 13 |    |      |     |      | 14 |    |      |     |      | 15 |    |      |     |      | 16 |    |     |
|-----|-----------|-----|------|----|----|------|-----|------|----|----|------|-----|------|----|----|------|-----|------|----|----|-----|
| No. | Programme | Е   | V.G. | G  | S  | U.S. | Е   | V.G. | G  | S  | U.S. | Е   | V.G. | G  | S  | U.S. | Е   | V.G. | G  | S  | U.S |
| 1   | B.A.      | 189 | 49   | 29 | 16 | 2    | 157 | 68   | 36 | 23 | 1    | 172 | 59   | 37 | 17 | 0    | 185 | 56   | 27 | 17 | 0   |
| 2   | B Sc.     | 142 | 46   | 35 | 14 | 3    | 139 | 56   | 29 | 16 | 0    | 144 | 48   | 35 | 12 | 1    | 135 | 55   | 35 | 14 | 1   |
| 3   | Total     | 331 | 95   | 64 | 30 | 5    | 296 | 124  | 65 | 39 | 1    | 316 | 107  | 72 | 29 | 1    | 320 | 111  | 62 | 31 | 1   |