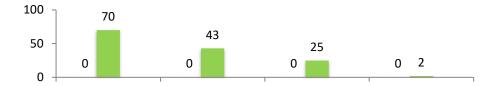

| Sl. | Programme |     |      | 13 |    |      |     |      | 14 |    |      |     |      | 15 |    |      |     |      | 16 |    |     |
|-----|-----------|-----|------|----|----|------|-----|------|----|----|------|-----|------|----|----|------|-----|------|----|----|-----|
| No. | Programme | Е   | V.G. | G  | S  | U.S. | Е   | V.G. | G  | S  | U.S. | Е   | V.G. | G  | S  | U.S. | Е   | V.G. | G  | S  | U.S |
| 1   | B.A.      | 189 | 42   | 26 | 11 | 2    | 157 | 68   | 36 | 8  | 1    | 172 | 59   | 27 | 12 | 0    | 186 | 51   | 27 | 6  | 0   |
| 2   | B Sc.     | 142 | 46   | 29 | 10 | 3    | 139 | 55   | 27 | 9  | 0    | 144 | 48   | 29 | 9  | 0    | 137 | 53   | 29 | 11 | 0   |
| 3   | Total     | 331 | 88   | 55 | 21 | 5    | 296 | 123  | 63 | 17 | 1    | 316 | 107  | 56 | 21 | 0    | 323 | 104  | 56 | 17 | 0   |

NOTE E: Excellent

V.G.: Very Good

G: Good

S: Satisfactory

U.S.: Unsatisfactory

Hindol College, khajuriakata

HINDOL KHAJURIAKATA