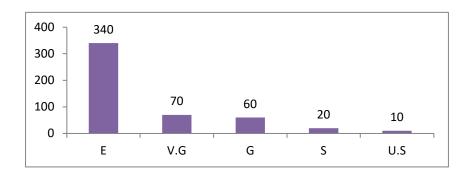

# <u> 2014-15</u>

|            |               |          | 1         | A        | NALY    |       | STUD | OOL ( ENT'S PUS FA | D)<br>FEEDI | HENI<br>BACK | KANA<br>ON TE | L   | G LEA | RNIN |      | CESS |     | En   |     |     | *   |
|------------|---------------|----------|-----------|----------|---------|-------|------|--------------------|-------------|--------------|---------------|-----|-------|------|------|------|-----|------|-----|-----|-----|
| No.        | Activities    | s/ Proc  | esses /   | Facilit  | ies     |       |      |                    |             |              |               |     |       |      |      |      | 11  | MAK  | Tra |     |     |
| 1          | Quality o     | f teach  | ning      | ,        |         |       |      |                    |             |              |               |     |       |      |      |      |     |      |     |     |     |
| 2          | Practical     | Labo     | ratory v  | work     |         |       | 4    |                    |             |              |               |     |       |      |      |      |     |      |     | -   |     |
| 3          | Examina       | ion &    | evalua    | tion     |         |       |      |                    |             |              |               |     |       |      |      |      | -   | -    |     |     |     |
| 4          | Co-currio     | ular a   | ctivities | S        |         |       |      |                    |             |              |               |     |       |      |      |      |     |      |     |     |     |
| 5          | Interaction   | n with   | teacho    | et nuts  | side of | class |      |                    |             |              |               |     |       |      |      |      |     |      |     |     |     |
| 6          | Guidance      | and c    | ounseli   | ing by   | teache  | rs    |      |                    |             |              |               |     |       |      |      |      |     |      | _   |     |     |
| 7          | Central L     | ibrary   |           |          |         |       |      |                    |             |              |               | 1   |       |      |      |      |     |      |     |     |     |
| 8          | Departme      | ental /  | Semina    | ar Libra | ary     |       |      |                    |             |              |               |     |       |      |      |      |     |      |     |     |     |
| 9          | The clear     | liness   | and an    | nbience  | e in ca | mpus  |      |                    |             |              |               |     | -     |      |      | -    |     |      |     |     |     |
| 10         | Security .    | Arrang   | ement     |          | . 1     |       |      |                    |             |              |               | 0   |       | a    | -    |      |     |      |     |     |     |
| 11         | Library f     | acility  |           |          |         |       |      |                    |             |              |               |     |       |      |      |      |     |      |     |     |     |
| 13         | Canteen       | Facilit  | у -       | 4        |         |       |      |                    |             |              |               |     |       |      | ÷.   |      |     |      |     |     |     |
| 14         | Sports fa     | cility   |           |          |         |       |      |                    | -           |              |               |     |       |      |      |      |     |      |     |     |     |
| 15         | Medical       | facility | ,         |          |         |       |      |                    |             |              |               |     |       |      |      |      |     | -    |     |     |     |
| 16         | Overall I     | mpress   | sion on   | the Co   | ollege  |       |      |                    |             |              |               |     | 4 10  |      |      |      |     |      |     |     |     |
|            |               |          |           |          |         | -     |      |                    |             |              |               | 4   |       |      |      |      |     |      |     |     |     |
| SI.        | Program       |          |           | - 1      |         |       |      |                    | 2           |              |               |     |       | 3    |      |      |     |      | 4   |     |     |
| No.        | me            | Е        | V.G.      | G        | S       | U.S.  | Е    | V.G.               | G           | S            | U.S.          | - Е | V.G:  | . G  | S    | U.S. | Е   | V.G. | G   | S   | U.S |
| 1          | B.A.          | 210      | 41        | 30       | 15      | .0    | 196  | 42                 | 39          | 12           | 7             | 206 | 49    | 26   | 15   | 0    | 186 | 68   | 36  | 6   | 0   |
| 2          | B Sc.         | 140      | 34        | 20       | 10      | 0     | 144  | 28                 | 21          | 8            | 3             | 129 | 46    | 19   | 10   | 0    | 124 | 52   | 24  | - 4 | 0   |
| 3          | Total         | 350      | 75        | 50       | 25      | 0     | 340  | 70                 | 60          | 20           | 10            | 335 | 95    | 45   | 25   | 0    | 310 | 120  | 60  | 10  | 0   |
|            |               |          |           |          |         |       |      |                    |             |              |               |     |       |      |      |      |     |      |     |     |     |
| S1.        | Program       |          |           | 5        |         |       |      |                    | 6           |              |               |     |       | 7    |      |      |     |      | 8   |     |     |
| No.        | me            | Е        | V.G.      | G        | S       | U.S.  | Е    | V.G.               | G           | S            | U.S.          | Е   | V.G.  | G    | S    | U.S. | Е   | V.G. | G   | S   | U.  |
| 1          | B.A.          | 171      | 72        | 22       | 17      | 14    | 189  | 68                 | 39          | 0            | 0             | 186 | 68    | 36   | 6    | 0    | 196 | 42   | 39  | 12  | 7   |
| 2          | B Sc.         | 104      | 58        | 18       | 13      | 11    | 101  | 47                 | 51          | 5            | 0             | 124 | 52    | 24   | 4    | 0    | 144 | 28   | 21  | 8   | 3   |
| 3          | Total         | 275      | 130       | 40       | 30      | 25    | 290  | 115                | 90          | 5            | 0             | 310 | 120   | 60   | 10   | 0    | 340 | 70   | 60  | 20  | 10  |
|            |               |          |           |          |         |       |      |                    |             |              |               |     |       |      |      |      |     |      |     |     |     |
| SI.        | Program       |          |           | 9        |         |       |      | -                  | 10          |              |               |     |       | 11   |      |      |     |      | 12  |     |     |
| Vo.        | me            | Е        | V.G.      | G        | S       | U.S.  | Е    | V.G.               | G           | S            | U.S.          | Е   | V.G.  | G    | S    | U.S. | Е   | V.G. | G,  | S   | U.5 |
| 1          | B.A.          | 206      | 49        | 26       | 15      | ()    | 210  | 41                 | 30          | 15           | 0             | 186 | 68    | 36   | 6    | 0    | 196 | 42   | 39  | 12  | 7   |
| 2          | B Sc.         | 129      | 46        | 19       | 10      | 0     | 140  | 34                 | 20          | 10           | 0             | 124 | 52    | 24   | 4    | 0    | 144 | 28   | 21  | 8   | 3   |
| 3          | Total         | 335      | 95        | 45       | 25      | 0     | 350  | 75                 | 50          | 25           | 0             | 310 | 120   | 60   | . 10 | 0    | 340 | 70   | 60  | 20  | 10  |
|            |               |          |           |          |         |       |      |                    | ,           |              |               |     |       |      |      |      |     |      |     |     | 2   |
|            | Program       |          |           | 13       |         |       |      |                    | 14          |              |               |     |       | 15   |      |      |     |      | 16  |     |     |
|            | me            | Е        | V.G.      | G        | S       | U.S.  | Е    | V.G.               | G           | S            | U.S.          | Е   | V.G.  | G    | S    | U.S. | Е   | V.G. | G   | S   | U.S |
|            |               |          | 1 (0      | 20       | 0       | 0     | 186  | 68                 | 36          | 6            | 0             | 171 | 72    | 22   | 17   | 14   | 186 | 68   | 36  | 6   | 0   |
| S1.<br>No. | B.A.          | 189      | 68        | 39       | 0       | 0     |      |                    |             |              |               |     |       |      | _    |      | _   |      |     | _   | -   |
| No.        | B.A.<br>B Sc. | 189      | 47        | 51       | 5       | 0     | 124  | 52                 | 24          | 4            | 0             | 104 | 58    | 18   | 13   | 11   | 124 | 52   | 24  | 4   | 0   |