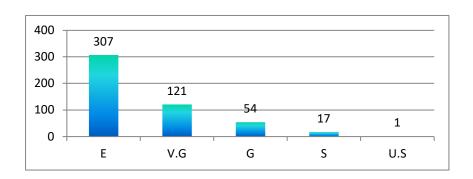

#### HINDOL COLLEGE, KHAJURIAKATA DHENKANAL ANALYSIS OF STUDENT'S FEEDBACK ON TEACHING LEARNING PROCESS & CAMPUS FACILITIES (CONSOLIDATED) 2015-16 Activities/ Processes / Facilities Quality of teaching Practical/ Laboratory work Examination & evaluation Co-curricular activities Interaction with teachers outside of class Guidance and counseling by teachers Central Library Departmental / Seminar Library The cleanliness and ambience in campus Security Arrangement 11 Library facility Canteen Facility Sports facility 15 Medical facility 16 Overall Impression on the College Programm No e E V.G. G S U.S. E V.G. G S U.S. E V.G. G S U.S. G S U.S. B.A. B Sc. Total SI. Programm No E G V.G. S U.S. E V.G. G S U.S. V.G. E G S U.S. E V.G. G S U.S. B.A. B Sc. Total Programm No. e E V.G. G U.S. E V.G. G U.S. Е V.G. G S U.S. E V.G. G S U.S. B.A. B Sc. Total Sl. Programm

| SI. | Programm |     |      | 13 |    |      |      |      | 14 |    |      |     |      | 15 |    |      |     |      | 16 |    |      |
|-----|----------|-----|------|----|----|------|------|------|----|----|------|-----|------|----|----|------|-----|------|----|----|------|
| No. | e        | Е   | V.G. | G  | S  | U.S. | Е    | V.G. | G  | S  | U.S. | Е   | V.G. | G  | S  | U.S. | Е   | V.G. | G  | S  | U.S. |
| 1   | B.A.     | 237 | 49   | 26 | 15 | 0    | 197  | 77   | 41 | 12 | 0    | 207 | 55   | 46 | 12 | 7    | 189 | 86   | 42 | 0  | 2    |
| 2   | B Sc.    | 140 | 46   | 19 | 10 | 0    | 132  | 52   | 22 | 9  | 0    | 144 | 39   | 21 | Q  | 2    | 124 |      |    | 0  | 2    |
| 3   | Total    | 377 | 95   | 45 | 25 | 0    | 329  | 129  | 63 | 21 | 0    | 351 | 94   | 67 | 20 | 3    |     | 62   | 25 | 4  | 0    |
|     |          |     |      |    |    |      | 0.07 | 127  | 05 | 21 | U    | 331 | 94   | 67 | 20 | 10   | 313 | 148  | 67 | 12 | 2    |

NOTE E: Excellent

V.G.: Very Good

G: Good

S: Satisfactory

U.S.: Unsatisfactory

Hindol College, khajurlakata

KHAJURIAKATA