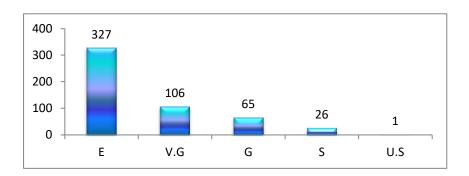

| SI. |           |     |      | 9  |    |      |     |      | 10 |    |      |     |      | 11 |    |      |     |      | 12 |    |     |
|-----|-----------|-----|------|----|----|------|-----|------|----|----|------|-----|------|----|----|------|-----|------|----|----|-----|
| No. | Programme | Е   | V.G. | G  | S  | U.S. | Е   | V.G. | G  | S  | U.S. | Е   | V.G. | G  | S  | U.S. | Е   | V.G. | G  | S  | U.S |
| 1   | B.A.      | 167 | 74   | 32 | 11 | 1    | 181 | 49   | 39 | 15 | 1    | 188 | 58   | 24 | 14 | 1    | 179 | 66   | 25 | 13 | 2   |
| 2   | B Sc.     | 115 | 49   | 59 | 16 | 1    | 137 | 49   | 36 | 15 | 3    | 139 | 48   | 41 | 12 | 0    | 117 | 51   | 51 | 19 | 2   |
| 3   | Total     | 282 | 123  | 91 | 27 | 2    | 318 | 98   | 75 | 30 | 4    | 327 | 106  | 65 | 26 | 1    | 296 | 117  | 76 | 32 | 4   |