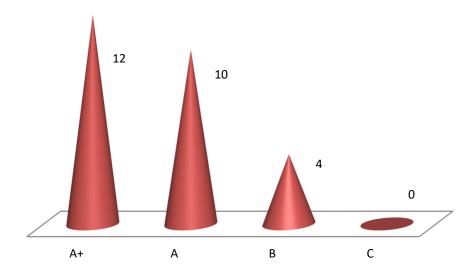

#### HINDOL COLLEGE, KHAJURIAKATA DHENKANAL ANALYSIS OF STUDENT'S FEEDBACK ON TEACHING LEARNING PROCESS & CAMPUS FACILITIES (CONSOLIDATED) 2017-18 SI. No. Activities/ Processes / Facilities Quality of teaching Practical/ Laboratory work Examination & evaluation Co-curricular activities Interaction with teachers outside of class Guidance and counseling by teachers Central Library Departmental / Seminar Library The cleanliness and ambience in campus Security Arrangement Library facility Canteen Facility Sports facility Medical facility Overall Impression on the College SI. No. Programme E V.G. G S U.S. V.G. G U.S. E S E V.G. G U.S. S E V.G. G S U.S. B.A. B Sc. Total 320 100 SI. No. Programme E V.G. G S U.S. B.A. B Sc. Total Sl. No. Programme E V.G. G S U.S. E V.G. G S U.S. E V.G. G S U.S. E V.G. G U.S. S B.A. B Sc Total SI. No. Programme E V.G. G S U.S. B.A.

B Sc.

Total

NOTE E: Excellent V.G.: Very Good

G: Good

S: Satisfactory

U.S.: Unsatisfactory

313 104

Hindol College, khajurlakuta