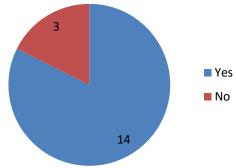

# FEEDBACK ANALYSIS REPORT

The Institution obtains feedback on the syllabus and its transaction at the institution from the following stakeholders: Students, Teachers, Parents, Employers and Alumni.