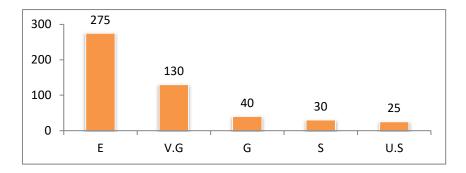

# <u> 2014-15</u>

|            |               |          | 1         | A        | NALY    |       | STUD | OOL ( ENT'S PUS FA | D)<br>FEEDI | HENI<br>BACK | KANA<br>ON TE | L   | G LEA | RNIN |      | CESS |     | En   |     |     | *   |
|------------|---------------|----------|-----------|----------|---------|-------|------|--------------------|-------------|--------------|---------------|-----|-------|------|------|------|-----|------|-----|-----|-----|
| No.        | Activities    | s/ Proc  | esses /   | Facilit  | ies     |       |      |                    |             |              |               |     |       |      |      |      | 11  | MAK  | Tra |     |     |
| 1          | Quality o     | f teach  | ning      | ,        |         |       |      |                    |             |              |               |     |       |      |      |      |     |      |     |     |     |
| 2          | Practical     | Labo     | ratory v  | work     |         |       | 4    |                    |             |              |               |     |       |      |      |      |     |      |     | -   |     |
| 3          | Examina       | ion &    | evalua    | tion     |         |       |      |                    |             |              |               |     |       |      |      |      | -   | -    |     |     |     |
| 4          | Co-currio     | ular a   | ctivities | S        |         |       |      |                    |             |              |               |     |       |      |      |      |     |      |     |     |     |
| 5          | Interaction   | n with   | teacho    | et nuts  | side of | class |      |                    |             |              |               |     |       |      |      |      |     |      |     |     |     |
| 6          | Guidance      | and c    | ounseli   | ing by   | teache  | rs    |      |                    |             |              |               |     |       |      |      |      |     |      | _   |     |     |
| 7          | Central L     | ibrary   |           |          |         |       |      |                    |             |              |               | 1   |       |      |      |      |     |      |     |     |     |
| 8          | Departme      | ental /  | Semina    | ar Libra | ary     |       |      |                    |             |              |               |     |       |      |      |      |     |      |     |     |     |
| 9          | The clear     | liness   | and an    | nbience  | e in ca | mpus  |      |                    |             |              |               |     | -     |      |      | -    |     |      |     |     |     |
| 10         | Security .    | Arrang   | ement     |          | . 1     |       |      |                    |             |              |               | 0   |       | a    | -    |      |     |      |     |     |     |
| 11         | Library f     | acility  |           |          |         |       |      |                    |             |              |               |     |       |      |      |      |     |      |     |     |     |
| 13         | Canteen       | Facilit  | у -       | 4        |         |       |      |                    |             |              |               |     |       |      | ÷.   |      |     |      |     |     |     |
| 14         | Sports fa     | cility   |           |          |         |       |      |                    | -           |              |               |     |       |      |      |      |     |      |     |     |     |
| 15         | Medical       | facility | ,         |          |         |       |      |                    |             |              |               |     |       |      |      |      |     | -    |     |     |     |
| 16         | Overall I     | mpress   | sion on   | the Co   | ollege  |       |      |                    |             |              |               |     | 4 10  |      |      |      |     |      |     |     |     |
|            |               |          |           |          |         | -     |      |                    |             |              |               | 4   |       |      |      |      |     |      |     |     |     |
| SI.        | Program       |          |           | - 1      |         |       |      |                    | 2           |              |               |     |       | 3    |      |      |     |      | 4   |     |     |
| No.        | me            | Е        | V.G.      | G        | S       | U.S.  | Е    | V.G.               | G           | S            | U.S.          | - Е | V.G:  | . G  | S    | U.S. | Е   | V.G. | G   | S   | U.S |
| 1          | B.A.          | 210      | 41        | 30       | 15      | .0    | 196  | 42                 | 39          | 12           | 7             | 206 | 49    | 26   | 15   | 0    | 186 | 68   | 36  | 6   | 0   |
| 2          | B Sc.         | 140      | 34        | 20       | 10      | 0     | 144  | 28                 | 21          | 8            | 3             | 129 | 46    | 19   | 10   | 0    | 124 | 52   | 24  | - 4 | 0   |
| 3          | Total         | 350      | 75        | 50       | 25      | 0     | 340  | 70                 | 60          | 20           | 10            | 335 | 95    | 45   | 25   | 0    | 310 | 120  | 60  | 10  | 0   |
|            |               |          |           |          |         |       |      |                    |             |              |               |     |       |      |      |      |     |      |     |     |     |
| S1.        | Program       |          |           | 5        |         |       |      |                    | 6           |              |               |     |       | 7    |      |      |     |      | 8   |     |     |
| No.        | me            | Е        | V.G.      | G        | S       | U.S.  | Е    | V.G.               | G           | S            | U.S.          | Е   | V.G.  | G    | S    | U.S. | Е   | V.G. | G   | S   | U.  |
| 1          | B.A.          | 171      | 72        | 22       | 17      | 14    | 189  | 68                 | 39          | 0            | 0             | 186 | 68    | 36   | 6    | 0    | 196 | 42   | 39  | 12  | 7   |
| 2          | B Sc.         | 104      | 58        | 18       | 13      | 11    | 101  | 47                 | 51          | 5            | 0             | 124 | 52    | 24   | 4    | 0    | 144 | 28   | 21  | 8   | 3   |
| 3          | Total         | 275      | 130       | 40       | 30      | 25    | 290  | 115                | 90          | 5            | 0             | 310 | 120   | 60   | 10   | 0    | 340 | 70   | 60  | 20  | 10  |
|            |               |          |           |          |         |       |      |                    |             |              |               |     |       |      |      |      |     |      |     |     |     |
| SI.        | Program       |          |           | 9        |         |       |      | -                  | 10          |              |               |     |       | 11   |      |      |     |      | 12  |     |     |
| Vo.        | me            | Е        | V.G.      | G        | S       | U.S.  | Е    | V.G.               | G           | S            | U.S.          | Е   | V.G.  | G    | S    | U.S. | Е   | V.G. | G,  | S   | U.5 |
| 1          | B.A.          | 206      | 49        | 26       | 15      | ()    | 210  | 41                 | 30          | 15           | 0             | 186 | 68    | 36   | 6    | 0    | 196 | 42   | 39  | 12  | 7   |
| 2          | B Sc.         | 129      | 46        | 19       | 10      | 0     | 140  | 34                 | 20          | 10           | 0             | 124 | 52    | 24   | 4    | 0    | 144 | 28   | 21  | 8   | 3   |
| 3          | Total         | 335      | 95        | 45       | 25      | 0     | 350  | 75                 | 50          | 25           | 0             | 310 | 120   | 60   | . 10 | 0    | 340 | 70   | 60  | 20  | 10  |
|            |               |          |           |          |         |       |      |                    | ,           |              |               |     |       |      |      |      |     |      |     |     | 2   |
|            | Program       |          |           | 13       |         |       |      |                    | 14          |              |               |     |       | 15   |      |      |     |      | 16  |     |     |
|            | me            | Е        | V.G.      | G        | S       | U.S.  | Е    | V.G.               | G           | S            | U.S.          | Е   | V.G.  | G    | S    | U.S. | Е   | V.G. | G   | S   | U.S |
|            |               |          | 1 (0      | 20       | 0       | 0     | 186  | 68                 | 36          | 6            | 0             | 171 | 72    | 22   | 17   | 14   | 186 | 68   | 36  | 6   | 0   |
| S1.<br>No. | B.A.          | 189      | 68        | 39       | 0       | 0     |      |                    |             |              |               |     |       |      | _    |      | _   |      |     | _   | -   |
| No.        | B.A.<br>B Sc. | 189      | 47        | 51       | 5       | 0     | 124  | 52                 | 24          | 4            | 0             | 104 | 58    | 18   | 13   | 11   | 124 | 52   | 24  | 4   | 0   |

NOTE E: Excellent

V.G.: Very Good

G: Good

S : Satisfactory

U.S.: Unsatisfactory

HINDOL COLLEGE KHAJURIAKATA

doordinator I Q A C

Hindol College, khajuriakata.