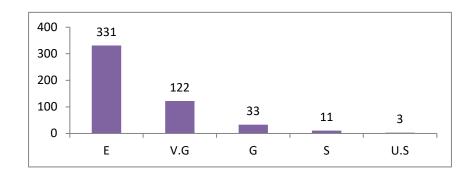

| SI. |           |     |      | 13 |    |      |     |      | 14 |    |      |     |      | 15 |    |      |     |      | 16 |    |     |
|-----|-----------|-----|------|----|----|------|-----|------|----|----|------|-----|------|----|----|------|-----|------|----|----|-----|
| No. | Programme | Е   | V.G. | G  | S  | U.S. | Е   | V.G. | G  | S  | U.S. | Е   | V.G. | G  | S  | U.S. | Е   | V.G. | G  | S  | U.S |
| 1   | B.A.      | 189 | 49   | 29 | 16 | 2    | 157 | 68   | 36 | 23 | 1    | 172 | 59   | 37 | 17 | 0    | 185 | 56   | 27 | 17 | 0   |
| 2   | B Sc.     | 142 | 46   | 35 | 14 | 3    | 139 | 56   | 29 | 16 | 0    | 144 | 48   | 35 | 12 | 1    | 135 | 55   | 35 | 14 | 1   |
| 3   | Total     | 331 | 95   | 64 | 30 | 5    | 296 | 124  | 65 | 39 | 1    | 316 | 107  | 72 | 29 | 1    | 320 | 111  | 62 | 31 | 1   |

NOTE E: Excellent

V.G.: Very Good

G: Good

S: Satisfactory

U.S.: Unsatisfactory

Hindol College, khajuriakata

HINDOL COLLEGE KHAJURIAKATA