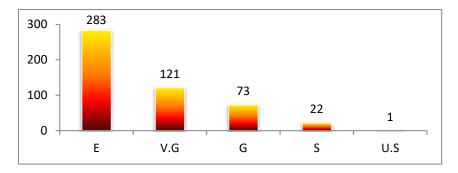

| Sl. | Programme |     |      | 13 |    |      |     |      | 14 |    |      |     |      | 15 |    |      |     |      | 16 |    |     |
|-----|-----------|-----|------|----|----|------|-----|------|----|----|------|-----|------|----|----|------|-----|------|----|----|-----|
| No. | Programme | Е   | V.G. | G  | S  | U.S. | Е   | V.G. | G  | S  | U.S. | Е   | V.G. | G  | S  | U.S. | Е   | V.G. | G  | S  | U.S |
| 1   | B.A.      | 189 | 42   | 26 | 11 | 2    | 157 | 68   | 36 | 8  | 1    | 172 | 59   | 27 | 12 | 0    | 186 | 51   | 27 | 6  | 0   |
| 2   | B Sc.     | 142 | 46   | 29 | 10 | 3    | 139 | 55   | 27 | 9  | 0    | 144 | 48   | 29 | 9  | 0    | 137 | 53   | 29 | 11 | 0   |
| 3   | Total     | 331 | 88   | 55 | 21 | 5    | 296 | 123  | 63 | 17 | 1    | 316 | 107  | 56 | 21 | 0    | 323 | 104  | 56 | 17 | 0   |

NOTE E: Excellent

V.G.: Very Good

G: Good

S: Satisfactory

U.S.: Unsatisfactory

Hindol College, khajuriakata

HINDOL KHAJURIAKATA