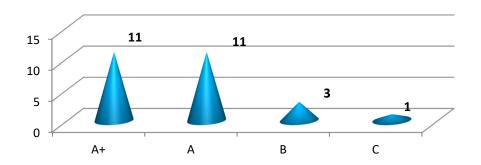

## 2016-17

#### HINDOL COLLEGE, KHAJURIAKATA DHENKANAL ANALYSIS OF STUDENT'S FEEDBACK ON TEACHING LEARNING PROCESS & **CAMPUS FACILITIES (CONSOLIDATED) 2016-17** No. Activities/ Processes / Facilities Quality of teaching Practical/ Laboratory work Examination & evaluation Co-curricular activities Interaction with teachers outside of class Guidance and counseling by teachers Central Library Departmental / Seminar Library The cleanliness and ambience in campus Security Arrangement Library facility Canteen Facility Sports facility Medical facility 16 Overall Impression on the College SI. Programme No V.G. G S U.S. Е V.G. G S U.S. E V.G. G S U.S. E V.G. G S U.S E B.A. B Sc. Total SI. Programme No. S U.S. E V.G. G S U.S. E G S U.S. E V.G. G S U.S B.A. B Sc. Total SI. Programme No U.S. U.S. E G S E V.G. G U.S. E V.G. G S E V.G. G S B Sc. Total

| Sl. | Programme |     |      | 13 |    |      |     |      | 14 |    |      |     |      | 15 |    |      |     |      | 16 |    |     |
|-----|-----------|-----|------|----|----|------|-----|------|----|----|------|-----|------|----|----|------|-----|------|----|----|-----|
| No. | Programme | Е   | V.G. | G  | S  | U.S. | Е   | V.G. | G  | S  | U.S. | Е   | V.G. | G  | S  | U.S. | Е   | V.G. | G  | S  | U.S |
| 1   | B.A.      | 189 | 42   | 26 | 11 | 2    | 157 | 68   | 36 | 8  | 1    | 172 | 59   | 27 | 12 | 0    | 186 | 51   | 27 | 6  | 0   |
| 2   | B Sc.     | 142 | 46   | 29 | 10 | 3    | 139 | 55   | 27 | 9  | 0    | 144 | 48   | 29 | 9  | 0    | 137 | 53   | 29 | 11 | 0   |
| 3   | Total     | 331 | 88   | 55 | 21 | 5    | 296 | 123  | 63 | 17 | 1    | 316 | 107  | 56 | 21 | 0    | 323 | 104  | 56 | 17 | 0   |