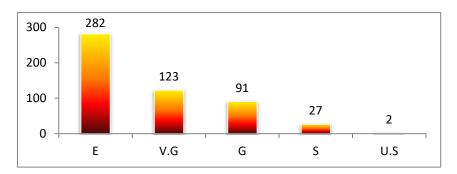

| SI. |           |     |      | 9  |    |      |     |      | 10 |    |      |     |      | 11 |    |      |     |      | 12 |    |     |
|-----|-----------|-----|------|----|----|------|-----|------|----|----|------|-----|------|----|----|------|-----|------|----|----|-----|
| No. | Programme | Е   | V.G. | G  | S  | U.S. | Е   | V.G. | G  | S  | U.S. | Е   | V.G. | G  | S  | U.S. | Е   | V.G. | G  | S  | U.S |
| 1   | B.A.      | 167 | 74   | 32 | 11 | 1    | 181 | 49   | 39 | 15 | 1    | 188 | 58   | 24 | 14 | 1    | 179 | 66   | 25 | 13 | 2   |
| 2   | B Sc.     | 115 | 49   | 59 | 16 | 1    | 137 | 49   | 36 | 15 | 3    | 139 | 48   | 41 | 12 | 0    | 117 | 51   | 51 | 19 | 2   |
| 3   | Total     | 282 | 123  | 91 | 27 | 2    | 318 | 98   | 75 | 30 | 4    | 327 | 106  | 65 | 26 | 1    | 296 | 117  | 76 | 32 | 4   |