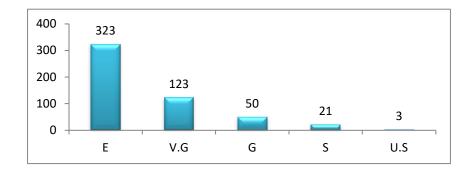

| Sl. | Programme |     |      | 13 |    |      |     |      | 14 |    |      |     |      | 15 |    |      |     |      | 16 |    |     |
|-----|-----------|-----|------|----|----|------|-----|------|----|----|------|-----|------|----|----|------|-----|------|----|----|-----|
| No. | Programme | Е   | V.G. | G  | S  | U.S. | Е   | V.G. | G  | S  | U.S. | Е   | V.G. | G  | S  | U.S. | Е   | V.G. | G  | S  | U.S |
| 1   | B.A.      | 189 | 42   | 26 | 11 | 2    | 157 | 68   | 36 | 8  | 1    | 172 | 59   | 27 | 12 | 0    | 186 | 51   | 27 | 6  | 0   |
| 2   | B Sc.     | 142 | 46   | 29 | 10 | 3    | 139 | 55   | 27 | 9  | 0    | 144 | 48   | 29 | 9  | 0    | 137 | 53   | 29 | 11 | 0   |
| 3   | Total     | 331 | 88   | 55 | 21 | 5    | 296 | 123  | 63 | 17 | 1    | 316 | 107  | 56 | 21 | 0    | 323 | 104  | 56 | 17 | 0   |