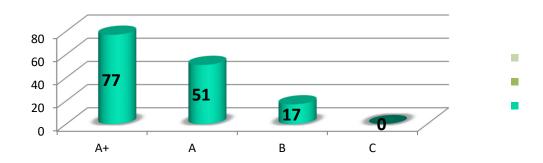

## 2015-16

#### HINDOL COLLEGE, KHAJURIAKATA DHENKANAL ANALYSIS OF STUDENT'S FEEDBACK ON TEACHING LEARNING PROCESS & CAMPUS FACILITIES (CONSOLIDATED) 2015-16 Activities/ Processes / Facilities Quality of teaching Practical/ Laboratory work Examination & evaluation Co-curricular activities Interaction with teachers outside of class Guidance and counseling by teachers Central Library Departmental / Seminar Library The cleanliness and ambience in campus Security Arrangement 11 Library facility Canteen Facility Sports facility 15 Medical facility 16 Overall Impression on the College Programm No e E V.G. G S U.S. E V.G. G S U.S. E V.G. G S U.S. G S U.S. B.A. B Sc. Total SI. Programm No E G V.G. S U.S. E V.G. G S U.S. V.G. E G S U.S. E V.G. G S U.S. B.A. B Sc. Total Programm No. e E V.G. G U.S. E V.G. G U.S. Е V.G. G S U.S. E V.G. G S U.S. B.A. B Sc. Total Sl. Programm

| SI. | Programm |     |      | 13 |    |      |      |      | 14 |    |      |     |      | 15 |    |      |     |      | 16 |    |      |
|-----|----------|-----|------|----|----|------|------|------|----|----|------|-----|------|----|----|------|-----|------|----|----|------|
| No. | e        | Е   | V.G. | G  | S  | U.S. | Е    | V.G. | G  | S  | U.S. | Е   | V.G. | G  | S  | U.S. | Е   | V.G. | G  | S  | U.S. |
| 1   | B.A.     | 237 | 49   | 26 | 15 | 0    | 197  | 77   | 41 | 12 | 0    | 207 | 55   | 46 | 12 | 7    | 189 | 86   | 42 | 0  | 2    |
| 2   | B Sc.    | 140 | 46   | 19 | 10 | 0    | 132  | 52   | 22 | 9  | 0    | 144 | 39   | 21 | Q  | 2    | 124 |      |    | 0  | 2    |
| 3   | Total    | 377 | 95   | 45 | 25 | 0    | 329  | 129  | 63 | 21 | 0    | 351 | 94   | 67 | 20 | 3    |     | 62   | 25 | 4  | 0    |
|     |          |     |      |    |    |      | 0.07 | 127  | 05 | 21 | U    | 331 | 94   | 67 | 20 | 10   | 313 | 148  | 67 | 12 | 2    |

NOTE E: Excellent

V.G.: Very Good

G: Good

S: Satisfactory

U.S.: Unsatisfactory

Hindol College, khajurlakata

KHAJURIAKATA