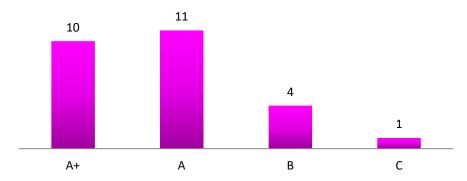

# <u> 2014-15</u>

|            |               |          | 1         | A        | NALY    |       | STUD | OOL ( ENT'S PUS FA | D)<br>FEEDI | HENI<br>BACK | KANA<br>ON TE | L   | G LEA | RNIN |      | CESS |     | En   |     |     | *   |
|------------|---------------|----------|-----------|----------|---------|-------|------|--------------------|-------------|--------------|---------------|-----|-------|------|------|------|-----|------|-----|-----|-----|
| No.        | Activities    | s/ Proc  | esses /   | Facilit  | ies     |       |      |                    |             |              |               |     |       |      |      |      | 11  | MAK  | Tra |     |     |
| 1          | Quality o     | f teach  | ning      | ,        |         |       |      |                    |             |              |               |     |       |      |      |      |     |      |     |     |     |
| 2          | Practical     | Labo     | ratory v  | work     |         |       | 4    |                    |             |              |               |     |       |      |      |      |     |      |     | -   |     |
| 3          | Examina       | ion &    | evalua    | tion     |         |       |      |                    |             |              |               |     |       |      |      |      | -   | -    |     |     |     |
| 4          | Co-currio     | ular a   | ctivities | S        |         |       |      |                    |             |              |               |     |       |      |      |      |     |      |     |     |     |
| 5          | Interaction   | n with   | teacho    | et nuts  | side of | class |      |                    |             |              |               |     |       |      |      |      |     |      |     |     |     |
| 6          | Guidance      | and c    | ounseli   | ing by   | teache  | rs    |      |                    |             |              |               |     |       |      |      |      |     |      | _   |     |     |
| 7          | Central L     | ibrary   |           |          |         |       |      |                    |             |              |               | 1   |       |      |      |      |     |      |     |     |     |
| 8          | Departme      | ental /  | Semina    | ar Libra | ary     |       |      |                    |             |              |               |     |       |      |      |      |     |      |     |     |     |
| 9          | The clear     | liness   | and an    | nbience  | e in ca | mpus  |      |                    |             |              |               |     | -     |      |      | -    |     |      |     |     |     |
| 10         | Security .    | Arrang   | ement     |          | . 1     |       |      |                    |             |              |               | 0   |       | a    | -    |      |     |      |     |     |     |
| 11         | Library f     | acility  |           |          |         |       |      |                    |             |              |               |     |       |      |      |      |     |      |     |     |     |
| 13         | Canteen       | Facilit  | у -       | 4        |         |       |      |                    |             |              |               |     |       |      | ÷.   |      |     |      |     |     |     |
| 14         | Sports fa     | cility   |           |          |         |       |      |                    | -           |              |               |     |       |      |      |      |     |      |     |     |     |
| 15         | Medical       | facility | ,         |          |         |       |      |                    |             |              |               |     |       |      |      |      |     | -    |     |     |     |
| 16         | Overall I     | mpress   | sion on   | the Co   | ollege  |       |      |                    |             |              |               |     | 4 10  |      |      |      |     |      |     |     |     |
|            |               |          |           |          |         | -     |      |                    |             |              |               | 4   |       |      |      |      |     |      |     |     |     |
| SI.        | Program       |          |           | - 1      |         |       |      |                    | 2           |              |               |     |       | 3    |      |      |     |      | 4   |     |     |
| No.        | me            | Е        | V.G.      | G        | S       | U.S.  | Е    | V.G.               | G           | S            | U.S.          | - Е | V.G:  | . G  | S    | U.S. | Е   | V.G. | G   | S   | U.S |
| 1          | B.A.          | 210      | 41        | 30       | 15      | .0    | 196  | 42                 | 39          | 12           | 7             | 206 | 49    | 26   | 15   | 0    | 186 | 68   | 36  | 6   | 0   |
| 2          | B Sc.         | 140      | 34        | 20       | 10      | 0     | 144  | 28                 | 21          | 8            | 3             | 129 | 46    | 19   | 10   | 0    | 124 | 52   | 24  | - 4 | 0   |
| 3          | Total         | 350      | 75        | 50       | 25      | 0     | 340  | 70                 | 60          | 20           | 10            | 335 | 95    | 45   | 25   | 0    | 310 | 120  | 60  | 10  | 0   |
|            |               |          |           |          |         |       |      |                    |             |              |               |     |       |      |      |      |     |      |     |     |     |
| S1.        | Program       |          |           | 5        |         |       |      |                    | 6           |              |               |     |       | 7    |      |      |     |      | 8   |     |     |
| No.        | me            | Е        | V.G.      | G        | S       | U.S.  | Е    | V.G.               | G           | S            | U.S.          | Е   | V.G.  | G    | S    | U.S. | Е   | V.G. | G   | S   | U.  |
| 1          | B.A.          | 171      | 72        | 22       | 17      | 14    | 189  | 68                 | 39          | 0            | 0             | 186 | 68    | 36   | 6    | 0    | 196 | 42   | 39  | 12  | 7   |
| 2          | B Sc.         | 104      | 58        | 18       | 13      | 11    | 101  | 47                 | 51          | 5            | 0             | 124 | 52    | 24   | 4    | 0    | 144 | 28   | 21  | 8   | 3   |
| 3          | Total         | 275      | 130       | 40       | 30      | 25    | 290  | 115                | 90          | 5            | 0             | 310 | 120   | 60   | 10   | 0    | 340 | 70   | 60  | 20  | 10  |
|            |               |          |           |          |         |       |      |                    |             |              |               |     |       |      |      |      |     |      |     |     |     |
| SI.        | Program       |          |           | 9        |         |       |      | -                  | 10          |              |               |     |       | 11   |      |      |     |      | 12  |     |     |
| Vo.        | me            | Е        | V.G.      | G        | S       | U.S.  | Е    | V.G.               | G           | S            | U.S.          | Е   | V.G.  | G    | S    | U.S. | Е   | V.G. | G,  | S   | U.5 |
| 1          | B.A.          | 206      | 49        | 26       | 15      | ()    | 210  | 41                 | 30          | 15           | 0             | 186 | 68    | 36   | 6    | 0    | 196 | 42   | 39  | 12  | 7   |
| 2          | B Sc.         | 129      | 46        | 19       | 10      | 0     | 140  | 34                 | 20          | 10           | 0             | 124 | 52    | 24   | 4    | 0    | 144 | 28   | 21  | 8   | 3   |
| 3          | Total         | 335      | 95        | 45       | 25      | 0     | 350  | 75                 | 50          | 25           | 0             | 310 | 120   | 60   | . 10 | 0    | 340 | 70   | 60  | 20  | 10  |
|            |               |          |           |          |         |       |      |                    | ,           |              |               |     |       |      |      |      |     |      |     |     | 2   |
|            | Program       |          |           | 13       |         |       |      |                    | 14          |              |               |     |       | 15   |      |      |     |      | 16  |     |     |
|            | me            | Е        | V.G.      | G        | S       | U.S.  | Е    | V.G.               | G           | S            | U.S.          | Е   | V.G.  | G    | S    | U.S. | Е   | V.G. | G   | S   | U.S |
|            |               |          | 1 (0      | 20       | 0       | 0     | 186  | 68                 | 36          | 6            | 0             | 171 | 72    | 22   | 17   | 14   | 186 | 68   | 36  | 6   | 0   |
| S1.<br>No. | B.A.          | 189      | 68        | 39       | 0       | 0     |      |                    |             |              |               |     |       |      | _    |      | _   |      |     | _   | -   |
| No.        | B.A.<br>B Sc. | 189      | 47        | 51       | 5       | 0     | 124  | 52                 | 24          | 4            | 0             | 104 | 58    | 18   | 13   | 11   | 124 | 52   | 24  | 4   | 0   |

NOTE E: Excellent

V.G.: Very Good

G: Good

S : Satisfactory

U.S.: Unsatisfactory

HINDOL COLLEGE KHAJURIAKATA

doordinator I Q A C

Hindol College, khajuriakata.