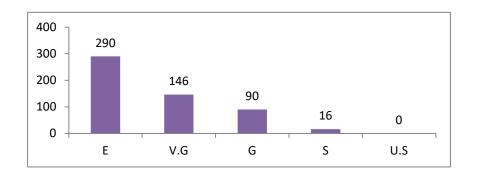

# <u> 2014-15</u>

|            |               |          | 1         | A        | NALY    |       | STUD | OOL ( ENT'S PUS FA | D)<br>FEEDI | HENI<br>BACK | KANA<br>ON TE | L   | G LEA | RNIN |      | CESS |     | En   |     |     | *   |
|------------|---------------|----------|-----------|----------|---------|-------|------|--------------------|-------------|--------------|---------------|-----|-------|------|------|------|-----|------|-----|-----|-----|
| No.        | Activities    | s/ Proc  | esses /   | Facilit  | ies     |       |      |                    |             |              |               |     |       |      |      |      | 11  | MAK  | Tra |     |     |
| 1          | Quality o     | f teach  | ning      | ,        |         |       |      |                    |             |              |               |     |       |      |      |      |     |      |     |     |     |
| 2          | Practical     | Labo     | ratory v  | work     |         |       | 4    |                    |             |              |               |     |       |      |      |      |     |      |     | -   |     |
| 3          | Examina       | ion &    | evalua    | tion     |         |       |      |                    |             |              |               |     |       |      |      |      | -   | -    |     |     |     |
| 4          | Co-currio     | ular a   | ctivities | S        |         |       |      |                    |             |              |               |     |       |      |      |      |     |      |     |     |     |
| 5          | Interaction   | n with   | teacho    | et nuts  | side of | class |      |                    |             |              |               |     |       |      |      |      |     |      |     |     |     |
| 6          | Guidance      | and c    | ounseli   | ing by   | teache  | rs    |      |                    |             |              |               |     |       |      |      |      |     |      | _   |     |     |
| 7          | Central L     | ibrary   |           |          |         |       |      |                    |             |              |               | 1   |       |      |      |      |     |      |     |     |     |
| 8          | Departme      | ental /  | Semina    | ar Libra | ary     |       |      |                    |             |              |               |     |       |      |      |      |     |      |     |     |     |
| 9          | The clear     | liness   | and an    | nbience  | e in ca | mpus  |      |                    |             |              |               |     | -     |      |      | -    |     |      |     |     |     |
| 10         | Security .    | Arrang   | ement     |          | . 1     |       |      |                    |             |              |               | 0   |       | a    | -    |      |     |      |     |     |     |
| 11         | Library f     | acility  |           |          |         |       |      |                    |             |              |               |     |       |      |      |      |     |      |     |     |     |
| 13         | Canteen       | Facilit  | у -       | 4        |         |       |      |                    |             |              |               |     |       |      | ÷.   |      |     |      |     |     |     |
| 14         | Sports fa     | cility   |           |          |         |       |      |                    | -           |              |               |     |       |      |      |      |     |      |     |     |     |
| 15         | Medical       | facility | ,         |          |         |       |      |                    |             |              |               |     |       |      |      |      |     | -    |     |     |     |
| 16         | Overall I     | mpress   | sion on   | the Co   | ollege  |       |      |                    |             |              |               |     | 4 10  |      |      |      |     |      |     |     |     |
|            |               |          |           |          |         | -     |      |                    |             |              |               | 4   |       |      |      |      |     |      |     |     |     |
| SI.        | Program       |          |           | - 1      |         |       |      |                    | 2           |              |               |     |       | 3    |      |      |     |      | 4   |     |     |
| No.        | me            | Е        | V.G.      | G        | S       | U.S.  | Е    | V.G.               | G           | S            | U.S.          | - Е | V.G:  | . G  | S    | U.S. | Е   | V.G. | G   | S   | U.S |
| 1          | B.A.          | 210      | 41        | 30       | 15      | .0    | 196  | 42                 | 39          | 12           | 7             | 206 | 49    | 26   | 15   | 0    | 186 | 68   | 36  | 6   | 0   |
| 2          | B Sc.         | 140      | 34        | 20       | 10      | 0     | 144  | 28                 | 21          | 8            | 3             | 129 | 46    | 19   | 10   | 0    | 124 | 52   | 24  | - 4 | 0   |
| 3          | Total         | 350      | 75        | 50       | 25      | 0     | 340  | 70                 | 60          | 20           | 10            | 335 | 95    | 45   | 25   | 0    | 310 | 120  | 60  | 10  | 0   |
|            |               |          |           |          |         |       |      |                    |             |              |               |     |       |      |      |      |     |      |     |     |     |
| S1.        | Program       |          |           | 5        |         |       |      |                    | 6           |              |               |     |       | 7    |      |      |     |      | 8   |     |     |
| No.        | me            | Е        | V.G.      | G        | S       | U.S.  | Е    | V.G.               | G           | S            | U.S.          | Е   | V.G.  | G    | S    | U.S. | Е   | V.G. | G   | S   | U.  |
| 1          | B.A.          | 171      | 72        | 22       | 17      | 14    | 189  | 68                 | 39          | 0            | 0             | 186 | 68    | 36   | 6    | 0    | 196 | 42   | 39  | 12  | 7   |
| 2          | B Sc.         | 104      | 58        | 18       | 13      | 11    | 101  | 47                 | 51          | 5            | 0             | 124 | 52    | 24   | 4    | 0    | 144 | 28   | 21  | 8   | 3   |
| 3          | Total         | 275      | 130       | 40       | 30      | 25    | 290  | 115                | 90          | 5            | 0             | 310 | 120   | 60   | 10   | 0    | 340 | 70   | 60  | 20  | 10  |
|            |               |          |           |          |         |       |      |                    |             |              |               |     |       |      |      |      |     |      |     |     |     |
| SI.        | Program       |          |           | 9        |         |       |      | -                  | 10          |              |               |     |       | 11   |      |      |     |      | 12  |     |     |
| Vo.        | me            | Е        | V.G.      | G        | S       | U.S.  | Е    | V.G.               | G           | S            | U.S.          | Е   | V.G.  | G    | S    | U.S. | Е   | V.G. | G,  | S   | U.5 |
| 1          | B.A.          | 206      | 49        | 26       | 15      | ()    | 210  | 41                 | 30          | 15           | 0             | 186 | 68    | 36   | 6    | 0    | 196 | 42   | 39  | 12  | 7   |
| 2          | B Sc.         | 129      | 46        | 19       | 10      | 0     | 140  | 34                 | 20          | 10           | 0             | 124 | 52    | 24   | 4    | 0    | 144 | 28   | 21  | 8   | 3   |
| 3          | Total         | 335      | 95        | 45       | 25      | 0     | 350  | 75                 | 50          | 25           | 0             | 310 | 120   | 60   | . 10 | 0    | 340 | 70   | 60  | 20  | 10  |
|            |               |          |           |          |         |       |      |                    | ,           |              |               |     |       |      |      |      |     |      |     |     | 2   |
|            | Program       |          |           | 13       |         |       |      |                    | 14          |              |               |     |       | 15   |      |      |     |      | 16  |     |     |
|            | me            | Е        | V.G.      | G        | S       | U.S.  | Е    | V.G.               | G           | S            | U.S.          | Е   | V.G.  | G    | S    | U.S. | Е   | V.G. | G   | S   | U.S |
|            |               |          | 1 (0      | 20       | 0       | 0     | 186  | 68                 | 36          | 6            | 0             | 171 | 72    | 22   | 17   | 14   | 186 | 68   | 36  | 6   | 0   |
| S1.<br>No. | B.A.          | 189      | 68        | 39       | 0       | 0     |      |                    |             |              |               |     |       |      | _    |      | _   |      |     | _   | -   |
| No.        | B.A.<br>B Sc. | 189      | 47        | 51       | 5       | 0     | 124  | 52                 | 24          | 4            | 0             | 104 | 58    | 18   | 13   | 11   | 124 | 52   | 24  | 4   | 0   |

NOTE E: Excellent

V.G.: Very Good

G: Good

S : Satisfactory

U.S.: Unsatisfactory

HINDOL COLLEGE KHAJURIAKATA

doordinator I Q A C

Hindol College, khajuriakata.