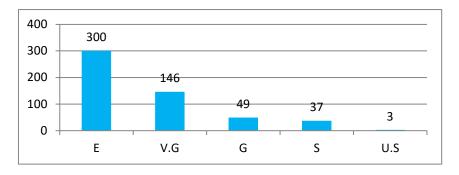

| S1. | Programma |     |      | 1  |    |      |     |      | 2  |    |      |     |      | 3  |    |      |     |      | 4  |    |     |
|-----|-----------|-----|------|----|----|------|-----|------|----|----|------|-----|------|----|----|------|-----|------|----|----|-----|
| No. | Programme | Е   | V.G. | G  | S  | U.S. | Е   | V.G. | G  | S  | U.S. | Е   | V.G. | G  | S  | U.S. | Е   | V.G. | G  | S  | U.S |
| 1   | B.A.      | 165 | 79   | 15 | 24 | 2    | 168 | 89   | 22 | 5  | 1    | 175 | 61   | 29 | 18 | 2    | 174 | 66   | 41 | 4  | 0   |
| 2   | B Sc.     | 135 | 67   | 24 | 13 | 1    | 134 | 71   | 26 | 6  | 3    | 140 | 51   | 35 | 10 | 4    | 135 | 65   | 29 | 9  | 2   |
| 3   | Total     | 300 | 146  | 39 | 37 | 3    | 302 | 160  | 48 | 11 | 4    | 315 | 112  | 64 | 28 | 6    | 309 | 131  | 70 | 13 | 2   |