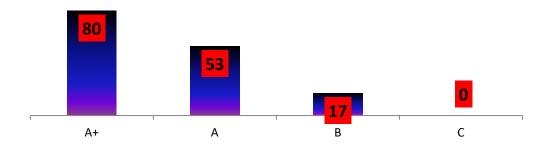

#### HINDOL COLLEGE, KHAJURIAKATA DHENKANAL ANALYSIS OF STUDENT'S FEEDBACK ON TEACHING LEARNING PROCESS & CAMPUS FACILITIES (CONSOLIDATED) 2017-18 SI. No. Activities/ Processes / Facilities Quality of teaching Practical/ Laboratory work Examination & evaluation Co-curricular activities Interaction with teachers outside of class Guidance and counseling by teachers Central Library Departmental / Seminar Library The cleanliness and ambience in campus Security Arrangement Library facility Canteen Facility Sports facility Medical facility Overall Impression on the College SI. No. Programme E V.G. G S U.S. V.G. G U.S. E S E V.G. G U.S. S E V.G. G S U.S. B.A. B Sc. Total 320 100 SI. No. Programme E V.G. G S U.S. B.A. B Sc. Total Sl. No. Programme E V.G. G S U.S. E V.G. G S U.S. E V.G. G S U.S. E V.G. G U.S. S B.A. B Sc Total SI. No. Programme E V.G. G S U.S. B.A.

B Sc.

Total

NOTE E: Excellent V.G.: Very Good

G: Good

S: Satisfactory

U.S.: Unsatisfactory

313 104

Hindol College, khajurlakuta