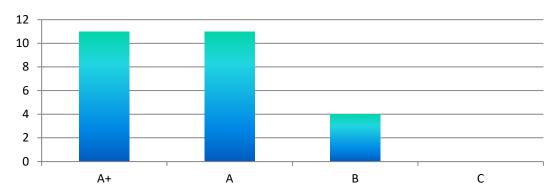

# FEEDBACK ANALYSIS REPORT

The Institution obtains feedback on the syllabus and its transaction at the institution from the following stakeholders: Students, Teachers, Parents, Employers and Alumni.

# STUDENT FEDBACK

# **SESSION WISE ANALYSIS**