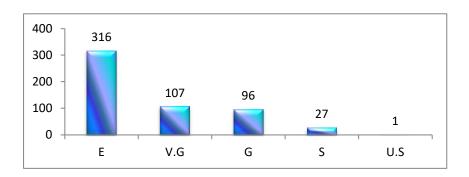

| SI. |           |     |      | 13 |    |      |     |      | 14 |    |      |     |      | 15 |    |      |     |      | 16 |    |     |
|-----|-----------|-----|------|----|----|------|-----|------|----|----|------|-----|------|----|----|------|-----|------|----|----|-----|
| No. | Programme | Е   | V.G. | G  | S  | U.S. | Е   | V.G. | G  | S  | U.S. | Е   | V.G. | G  | S  | U.S. | Е   | V.G. | G  | S  | U.S |
| 1   | B.A.      | 189 | 49   | 29 | 16 | 2    | 157 | 68   | 36 | 23 | 1    | 172 | 59   | 37 | 17 | 0    | 185 | 56   | 27 | 17 | 0   |
| 2   | B Sc.     | 142 | 46   | 35 | 14 | 3    | 139 | 56   | 29 | 16 | 0    | 144 | 48   | 35 | 12 | 1    | 135 | 55   | 35 | 14 | 1   |
| 3   | Total     | 331 | 95   | 64 | 30 | 5    | 296 | 124  | 65 | 39 | 1    | 316 | 107  | 72 | 29 | 1    | 320 | 111  | 62 | 31 | 1   |