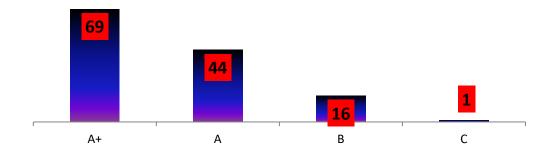

| SI. | Programm |     |      | 13 |    |      |      |      | 14 |    |      |     |      | 15 |    |      |     |      | 16 |    |      |
|-----|----------|-----|------|----|----|------|------|------|----|----|------|-----|------|----|----|------|-----|------|----|----|------|
| No. | e        | Е   | V.G. | G  | S  | U.S. | Е    | V.G. | G  | S  | U.S. | Е   | V.G. | G  | S  | U.S. | Е   | V.G. | G  | S  | U.S. |
| 1   | B.A.     | 237 | 49   | 26 | 15 | 0    | 197  | 77   | 41 | 12 | 0    | 207 | 55   | 46 | 12 | 7    | 189 | 86   | 42 | 0  | 2    |
| 2   | B Sc.    | 140 | 46   | 19 | 10 | 0    | 132  | 52   | 22 | 9  | 0    | 144 | 39   | 21 | Q  | 2    | 124 |      |    | 0  | 2    |
| 3   | Total    | 377 | 95   | 45 | 25 | 0    | 329  | 129  | 63 | 21 | 0    | 351 | 94   | 67 | 20 | 3    |     | 62   | 25 | 4  | 0    |
|     |          |     |      |    |    |      | 0.07 | 127  | 05 | 21 | U    | 331 | 94   | 67 | 20 | 10   | 313 | 148  | 67 | 12 | 2    |