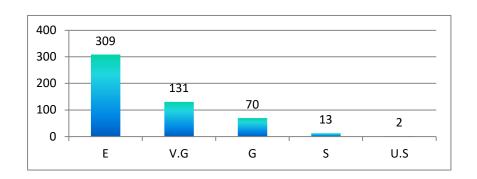

| S1. | Programma |     |      | 1  |    |      |     |      | 2  |    |      |     |      | 3  |    |      |     |      | 4  |    |     |
|-----|-----------|-----|------|----|----|------|-----|------|----|----|------|-----|------|----|----|------|-----|------|----|----|-----|
| No. | Programme | Е   | V.G. | G  | S  | U.S. | Е   | V.G. | G  | S  | U.S. | Е   | V.G. | G  | S  | U.S. | Е   | V.G. | G  | S  | U.S |
| 1   | B.A.      | 165 | 79   | 15 | 24 | 2    | 168 | 89   | 22 | 5  | 1    | 175 | 61   | 29 | 18 | 2    | 174 | 66   | 41 | 4  | 0   |
| 2   | B Sc.     | 135 | 67   | 24 | 13 | 1    | 134 | 71   | 26 | 6  | 3    | 140 | 51   | 35 | 10 | 4    | 135 | 65   | 29 | 9  | 2   |
| 3   | Total     | 300 | 146  | 39 | 37 | 3    | 302 | 160  | 48 | 11 | 4    | 315 | 112  | 64 | 28 | 6    | 309 | 131  | 70 | 13 | 2   |