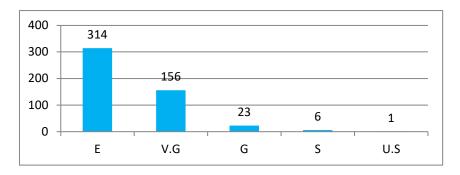

#### HINDOL COLLEGE, KHAJURIAKATA DHENKANAL ANALYSIS OF STUDENT'S FEEDBACK ON TEACHING LEARNING PROCESS & CAMPUS FACILITIES (CONSOLIDATED) 2018-19 Activities/ Processes / Facilities No. Quality of teaching Practical/ Laboratory work Examination & evaluation Co-curricular activities Interaction with teachers outside of class Guidance and counseling by teachers Central Library Departmental / Seminar Library The cleanliness and ambience in campus 10 Security Arrangement Library facility Canteen Facility 14 Sports facility 15 Medical facility Overall Impression on the College SI. Programme No. Е V.G. G S US E V.G. G S U.S. E V.G. G S U.S E V.G. G S U.S BA B Sc. Total 320 156 SI. Programme No E V.G. G S U.S. E V.G. G S U.S. E V.G. G S U.S E V.G. G S US B.A. B Sc. Total SI. Programme No. E V.G. G U.S. S E V.G. G S U.S. E V.G. G S U.S. E V.G. G S B.A. B Sc. Total SI. Programme No. V.G. E G S U.S. E V.G. G U.S S US E V.G. G U.S. E V.G. G

NOTE E: Excellent

B.A.

B Sc.

Total

V.G.: Very Good

G: Good

S: Satisfactory

U.S.: Unsatisfactory