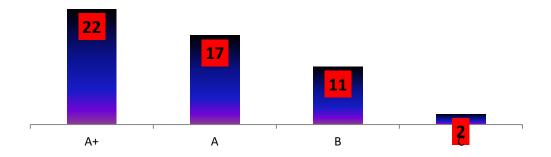

## 2015-16

#### HINDOL COLLEGE, KHAJURIAKATA DHENKANAL ANALYSIS OF STUDENT'S FEEDBACK ON TEACHING LEARNING PROCESS & CAMPUS FACILITIES (CONSOLIDATED) 2015-16 Activities/ Processes / Facilities Quality of teaching Practical/ Laboratory work Examination & evaluation Co-curricular activities Interaction with teachers outside of class Guidance and counseling by teachers Central Library Departmental / Seminar Library The cleanliness and ambience in campus Security Arrangement 11 Library facility Canteen Facility Sports facility 15 Medical facility 16 Overall Impression on the College Programm No e E V.G. G S U.S. E V.G. G S U.S. E V.G. G S U.S. G S U.S. B.A. B Sc. Total SI. Programm No E G V.G. S U.S. E V.G. G S U.S. V.G. E G S U.S. E V.G. G S U.S. B.A. B Sc. Total Programm No. e E V.G. G U.S. E V.G. G U.S. Е V.G. G S U.S. E V.G. G S U.S. B.A. B Sc. Total Sl. Programm

| SI. | Programm |     |      | 13 |    |      |      |      | 14 |    |      |     |      | 15 |    |      |     |      | 16 |    |      |
|-----|----------|-----|------|----|----|------|------|------|----|----|------|-----|------|----|----|------|-----|------|----|----|------|
| No. | e        | Е   | V.G. | G  | S  | U.S. | Е    | V.G. | G  | S  | U.S. | Е   | V.G. | G  | S  | U.S. | Е   | V.G. | G  | S  | U.S. |
| 1   | B.A.     | 237 | 49   | 26 | 15 | 0    | 197  | 77   | 41 | 12 | 0    | 207 | 55   | 46 | 12 | 7    | 189 | 86   | 42 | 0  | 2    |
| 2   | B Sc.    | 140 | 46   | 19 | 10 | 0    | 132  | 52   | 22 | 9  | 0    | 144 | 39   | 21 | Q  | 2    | 124 |      |    | 0  | 2    |
| 3   | Total    | 377 | 95   | 45 | 25 | 0    | 329  | 129  | 63 | 21 | 0    | 351 | 94   | 67 | 20 | 3    |     | 62   | 25 | 4  | 0    |
|     |          |     |      |    |    |      | 0.07 | 127  | 05 | 21 | U    | 331 | 94   | 67 | 20 | 10   | 313 | 148  | 67 | 12 | 2    |