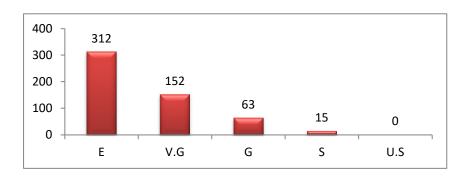

| Sl. | Programme |     |      | 13 |    |      |     |      | 14 |    |      |     |      | 15 |    |      |     |      | 16 |    |     |
|-----|-----------|-----|------|----|----|------|-----|------|----|----|------|-----|------|----|----|------|-----|------|----|----|-----|
| No. | Programme | Е   | V.G. | G  | S  | U.S. | Е   | V.G. | G  | S  | U.S. | Е   | V.G. | G  | S  | U.S. | Е   | V.G. | G  | S  | U.S |
| 1   | B.A.      | 189 | 42   | 26 | 11 | 2    | 157 | 68   | 36 | 8  | 1    | 172 | 59   | 27 | 12 | 0    | 186 | 51   | 27 | 6  | 0   |
| 2   | B Sc.     | 142 | 46   | 29 | 10 | 3    | 139 | 55   | 27 | 9  | 0    | 144 | 48   | 29 | 9  | 0    | 137 | 53   | 29 | 11 | 0   |
| 3   | Total     | 331 | 88   | 55 | 21 | 5    | 296 | 123  | 63 | 17 | 1    | 316 | 107  | 56 | 21 | 0    | 323 | 104  | 56 | 17 | 0   |