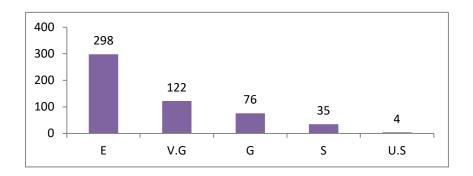

| Sl. | Programme |     |      | 13 |    |      |     |      | 14 |    |      |     |      | 15 |    |      |     |      | 16 |    |     |
|-----|-----------|-----|------|----|----|------|-----|------|----|----|------|-----|------|----|----|------|-----|------|----|----|-----|
| No. | Programme | Е   | V.G. | G  | S  | U.S. | Е   | V.G. | G  | S  | U.S. | Е   | V.G. | G  | S  | U.S. | Е   | V.G. | G  | S  | U.S |
| 1   | B.A.      | 189 | 42   | 26 | 11 | 2    | 157 | 68   | 36 | 8  | 1    | 172 | 59   | 27 | 12 | 0    | 186 | 51   | 27 | 6  | 0   |
| 2   | B Sc.     | 142 | 46   | 29 | 10 | 3    | 139 | 55   | 27 | 9  | 0    | 144 | 48   | 29 | 9  | 0    | 137 | 53   | 29 | 11 | 0   |
| 3   | Total     | 331 | 88   | 55 | 21 | 5    | 296 | 123  | 63 | 17 | 1    | 316 | 107  | 56 | 21 | 0    | 323 | 104  | 56 | 17 | 0   |