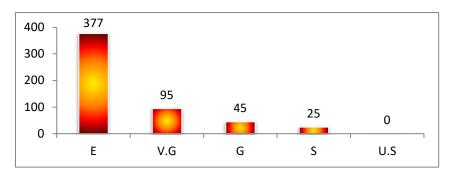

| SI. | Programm |     |      | 13 |    |      |      |      | 14 |    |      |     |      | 15 |    |      |     |      | 16 |    |      |
|-----|----------|-----|------|----|----|------|------|------|----|----|------|-----|------|----|----|------|-----|------|----|----|------|
| No. | e        | Е   | V.G. | G  | S  | U.S. | Е    | V.G. | G  | S  | U.S. | Е   | V.G. | G  | S  | U.S. | Е   | V.G. | G  | S  | U.S. |
| 1   | B.A.     | 237 | 49   | 26 | 15 | 0    | 197  | 77   | 41 | 12 | 0    | 207 | 55   | 46 | 12 | 7    | 189 | 86   | 42 | 0  | 2    |
| 2   | B Sc.    | 140 | 46   | 19 | 10 | 0    | 132  | 52   | 22 | 9  | 0    | 144 | 39   | 21 | Q  | 2    | 124 |      |    | 0  | 2    |
| 3   | Total    | 377 | 95   | 45 | 25 | 0    | 329  | 129  | 63 | 21 | 0    | 351 | 94   | 67 | 20 | 3    |     | 62   | 25 | 4  | 0    |
|     |          |     |      |    |    |      | 0.07 | 127  | 05 | 21 | U    | 331 | 94   | 67 | 20 | 10   | 313 | 148  | 67 | 12 | 2    |

NOTE E: Excellent

V.G.: Very Good

G: Good

S: Satisfactory

U.S.: Unsatisfactory

Hindol College, khajurlakata

KHAJURIAKATA