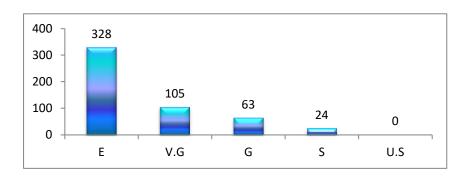

| SI. | Programme |     |      | 5  |    |      |     |      | 6  |    |      |     |      | 7  |    |      |     |      | 8  |    |     |
|-----|-----------|-----|------|----|----|------|-----|------|----|----|------|-----|------|----|----|------|-----|------|----|----|-----|
| No. | Trogramme | Е   | V.G. | G  | S  | U.S. | Е   | V.G. | G  | S  | U.S. | Е   | V.G. | G  | S  | U.S. | Е   | V.G. | G  | S  | U.S |
| 1   | B.A.      | 182 | 55   | 35 | 12 | 1    | 189 | 61   | 24 | 9  | 2    | 186 | 62   | 29 | 7  | 1    | 182 | 66   | 23 | 12 | 2   |
| 2   | B Sc.     | 141 | 51   | 35 | 12 | 1    | 134 | 62   | 26 | 17 | 1    | 125 | 61   | 39 | 14 | 1    | 139 | 48   | 35 | 17 | 1   |
| 3   | Total     | 323 | 106  | 70 | 24 | 2    | 323 | 123  | 50 | 26 | 3    | 311 | 123  | 68 | 21 | 2    | 321 | 114  | 58 | 29 | 3   |