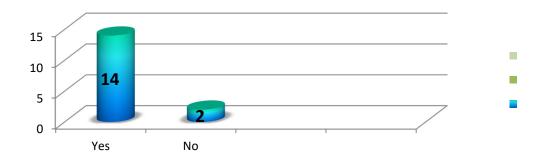

# FEEDBACK ANALYSIS REPORT

The Institution obtains feedback on the syllabus and its transaction at the institution from the following stakeholders: Students, Teachers, Parents, Employers and Alumni.

# STUDENT FEDBACK