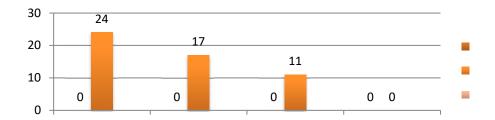

| Sl. | Programme |     |      | 13 |    |      |     |      | 14 |    |      |     |      | 15 |    |      |     |      | 16 |    |     |
|-----|-----------|-----|------|----|----|------|-----|------|----|----|------|-----|------|----|----|------|-----|------|----|----|-----|
| No. | Programme | Е   | V.G. | G  | S  | U.S. | Е   | V.G. | G  | S  | U.S. | Е   | V.G. | G  | S  | U.S. | Е   | V.G. | G  | S  | U.S |
| 1   | B.A.      | 189 | 42   | 26 | 11 | 2    | 157 | 68   | 36 | 8  | 1    | 172 | 59   | 27 | 12 | 0    | 186 | 51   | 27 | 6  | 0   |
| 2   | B Sc.     | 142 | 46   | 29 | 10 | 3    | 139 | 55   | 27 | 9  | 0    | 144 | 48   | 29 | 9  | 0    | 137 | 53   | 29 | 11 | 0   |
| 3   | Total     | 331 | 88   | 55 | 21 | 5    | 296 | 123  | 63 | 17 | 1    | 316 | 107  | 56 | 21 | 0    | 323 | 104  | 56 | 17 | 0   |