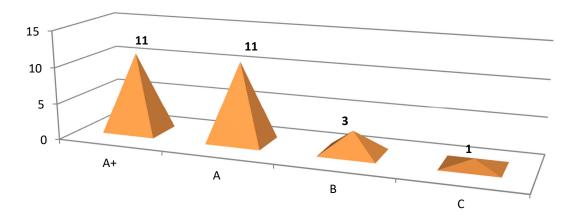

# <u> 2014-15</u>

|            |               |          | 1         | A        | NALY    |       | STUD | OOL ( ENT'S PUS FA | D)<br>FEEDI | HENI<br>BACK | KANA<br>ON TE | L   | G LEA | RNIN |      | CESS |     | En   |     |     | *   |
|------------|---------------|----------|-----------|----------|---------|-------|------|--------------------|-------------|--------------|---------------|-----|-------|------|------|------|-----|------|-----|-----|-----|
| No.        | Activities    | s/ Proc  | esses /   | Facilit  | ies     |       |      |                    |             |              |               |     |       |      |      |      | 11  | MAK  | Tra |     |     |
| 1          | Quality o     | f teach  | ning      | ,        |         |       |      |                    |             |              |               |     |       |      |      |      |     |      |     |     |     |
| 2          | Practical     | Labo     | ratory v  | work     |         |       | 4    |                    |             |              |               |     |       |      |      |      |     |      |     | -   |     |
| 3          | Examina       | ion &    | evalua    | tion     |         |       |      |                    |             |              |               |     |       |      |      |      | -   | -    |     |     |     |
| 4          | Co-currio     | ular a   | ctivities | S        |         |       |      |                    |             |              |               |     |       |      |      |      |     |      |     |     |     |
| 5          | Interaction   | n with   | teacho    | et nuts  | side of | class |      |                    |             |              |               |     |       |      |      |      |     |      |     |     |     |
| 6          | Guidance      | and c    | ounseli   | ing by   | teache  | rs    |      |                    |             |              |               |     |       |      |      |      |     |      | _   |     |     |
| 7          | Central L     | ibrary   |           |          |         |       |      |                    |             |              |               | 1   |       |      |      |      |     |      |     |     |     |
| 8          | Departme      | ental /  | Semina    | ar Libra | ary     |       |      |                    |             |              |               |     |       |      |      |      |     |      |     |     |     |
| 9          | The clear     | liness   | and an    | nbience  | e in ca | mpus  |      |                    |             |              |               |     | -     |      |      | -    |     |      |     |     |     |
| 10         | Security .    | Arrang   | ement     |          | . 1     |       |      |                    |             |              |               | 0   |       | a    | -    |      |     |      |     |     |     |
| 11         | Library f     | acility  |           |          |         |       |      |                    |             |              |               |     |       |      |      |      |     |      |     |     |     |
| 13         | Canteen       | Facilit  | у -       | 4        |         |       |      |                    |             |              |               |     |       |      | ÷.   |      |     |      |     |     |     |
| 14         | Sports fa     | cility   |           |          |         |       |      |                    | -           |              |               |     |       |      |      |      |     |      |     |     |     |
| 15         | Medical       | facility | ,         |          |         |       |      |                    |             |              |               |     |       |      |      |      |     | -    |     |     |     |
| 16         | Overall I     | mpress   | sion on   | the Co   | ollege  |       |      |                    |             |              |               |     | 4 10  |      |      |      |     |      |     |     |     |
|            |               |          |           |          |         | -     |      |                    |             |              |               | 4   |       |      |      |      |     |      |     |     |     |
| SI.        | Program       |          |           | - 1      |         |       |      |                    | 2           |              |               |     |       | 3    |      |      |     |      | 4   |     |     |
| No.        | me            | Е        | V.G.      | G        | S       | U.S.  | Е    | V.G.               | G           | S            | U.S.          | - Е | V.G:  | . G  | S    | U.S. | Е   | V.G. | G   | S   | U.S |
| 1          | B.A.          | 210      | 41        | 30       | 15      | .0    | 196  | 42                 | 39          | 12           | 7             | 206 | 49    | 26   | 15   | 0    | 186 | 68   | 36  | 6   | 0   |
| 2          | B Sc.         | 140      | 34        | 20       | 10      | 0     | 144  | 28                 | 21          | 8            | 3             | 129 | 46    | 19   | 10   | 0    | 124 | 52   | 24  | - 4 | 0   |
| 3          | Total         | 350      | 75        | 50       | 25      | 0     | 340  | 70                 | 60          | 20           | 10            | 335 | 95    | 45   | 25   | 0    | 310 | 120  | 60  | 10  | 0   |
|            |               |          |           |          |         |       |      |                    |             |              |               |     |       |      |      |      |     |      |     |     |     |
| S1.        | Program       |          |           | 5        |         |       |      |                    | 6           |              |               |     |       | 7    |      |      |     |      | 8   |     |     |
| No.        | me            | Е        | V.G.      | G        | S       | U.S.  | Е    | V.G.               | G           | S            | U.S.          | Е   | V.G.  | G    | S    | U.S. | Е   | V.G. | G   | S   | U.  |
| 1          | B.A.          | 171      | 72        | 22       | 17      | 14    | 189  | 68                 | 39          | 0            | 0             | 186 | 68    | 36   | 6    | 0    | 196 | 42   | 39  | 12  | 7   |
| 2          | B Sc.         | 104      | 58        | 18       | 13      | 11    | 101  | 47                 | 51          | 5            | 0             | 124 | 52    | 24   | 4    | 0    | 144 | 28   | 21  | 8   | 3   |
| 3          | Total         | 275      | 130       | 40       | 30      | 25    | 290  | 115                | 90          | 5            | 0             | 310 | 120   | 60   | 10   | 0    | 340 | 70   | 60  | 20  | 10  |
|            |               |          |           |          |         |       |      |                    |             |              |               |     |       |      |      |      |     |      |     |     |     |
| SI.        | Program       |          |           | 9        |         |       |      | -                  | 10          |              |               |     |       | 11   |      |      |     |      | 12  |     |     |
| Vo.        | me            | Е        | V.G.      | G        | S       | U.S.  | Е    | V.G.               | G           | S            | U.S.          | Е   | V.G.  | G    | S    | U.S. | Е   | V.G. | G,  | S   | U.5 |
| 1          | B.A.          | 206      | 49        | 26       | 15      | ()    | 210  | 41                 | 30          | 15           | 0             | 186 | 68    | 36   | 6    | 0    | 196 | 42   | 39  | 12  | 7   |
| 2          | B Sc.         | 129      | 46        | 19       | 10      | 0     | 140  | 34                 | 20          | 10           | 0             | 124 | 52    | 24   | 4    | 0    | 144 | 28   | 21  | 8   | 3   |
| 3          | Total         | 335      | 95        | 45       | 25      | 0     | 350  | 75                 | 50          | 25           | 0             | 310 | 120   | 60   | . 10 | 0    | 340 | 70   | 60  | 20  | 10  |
|            |               |          |           |          |         |       |      |                    | ,           |              |               |     |       |      |      |      |     |      |     |     | 2   |
|            | Program       |          |           | 13       |         |       |      |                    | 14          |              |               |     |       | 15   |      |      |     |      | 16  |     |     |
|            | me            | Е        | V.G.      | G        | S       | U.S.  | Е    | V.G.               | G           | S            | U.S.          | Е   | V.G.  | G    | S    | U.S. | Е   | V.G. | G   | S   | U.S |
|            |               |          | 1 (0      | 20       | 0       | 0     | 186  | 68                 | 36          | 6            | 0             | 171 | 72    | 22   | 17   | 14   | 186 | 68   | 36  | 6   | 0   |
| S1.<br>No. | B.A.          | 189      | 68        | 39       | 0       | 0     |      |                    |             |              |               |     |       |      | _    |      | _   |      |     | _   | -   |
| No.        | B.A.<br>B Sc. | 189      | 47        | 51       | 5       | 0     | 124  | 52                 | 24          | 4            | 0             | 104 | 58    | 18   | 13   | 11   | 124 | 52   | 24  | 4   | 0   |