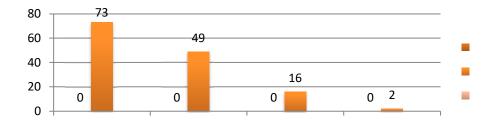

| SI. | Programm |     |      | 13 |    |      |      |      | 14 |    |      |     |      | 15 |    |      |     |      | 16 |    |      |
|-----|----------|-----|------|----|----|------|------|------|----|----|------|-----|------|----|----|------|-----|------|----|----|------|
| No. | e        | Е   | V.G. | G  | S  | U.S. | Е    | V.G. | G  | S  | U.S. | Е   | V.G. | G  | S  | U.S. | Е   | V.G. | G  | S  | U.S. |
| 1   | B.A.     | 237 | 49   | 26 | 15 | 0    | 197  | 77   | 41 | 12 | 0    | 207 | 55   | 46 | 12 | 7    | 189 | 86   | 42 | 0  | 2    |
| 2   | B Sc.    | 140 | 46   | 19 | 10 | 0    | 132  | 52   | 22 | 9  | 0    | 144 | 39   | 21 | Q  | 2    | 124 |      |    | 0  | 2    |
| 3   | Total    | 377 | 95   | 45 | 25 | 0    | 329  | 129  | 63 | 21 | 0    | 351 | 94   | 67 | 20 | 3    |     | 62   | 25 | 4  | 0    |
|     |          |     |      |    |    |      | 0.07 | 127  | 05 | 21 | U    | 331 | 94   | 67 | 20 | 10   | 313 | 148  | 67 | 12 | 2    |

NOTE E: Excellent

V.G.: Very Good

G: Good

S: Satisfactory

U.S.: Unsatisfactory

Hindol College, khajurlakata

KHAJURIAKATA