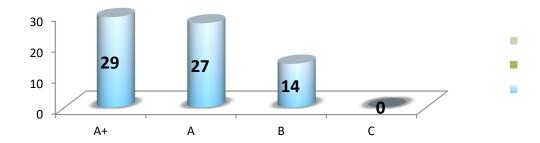

# **2017-18**

#### HINDOL COLLEGE, KHAJURIAKATA DHENKANAL ANALYSIS OF STUDENT'S FEEDBACK ON TEACHING LEARNING PROCESS & CAMPUS FACILITIES (CONSOLIDATED) 2017-18 SI. No. Activities/ Processes / Facilities Quality of teaching Practical/ Laboratory work Examination & evaluation Co-curricular activities Interaction with teachers outside of class Guidance and counseling by teachers Central Library Departmental / Seminar Library The cleanliness and ambience in campus Security Arrangement Library facility Canteen Facility Sports facility Medical facility Overall Impression on the College SI. No. Programme E V.G. G S U.S. V.G. G U.S. E S E V.G. G U.S. S E V.G. G S U.S. B.A. B Sc. Total 320 100 SI. No. Programme E V.G. G S U.S. B.A. B Sc. Total Sl. No. Programme E V.G. G S U.S. E V.G. G S U.S. E V.G. G S U.S. E V.G. G U.S. S B.A. B Sc Total SI. No. Programme E V.G. G S U.S. B.A.