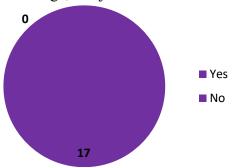

# FEEDBACK ANALYSIS REPORT

The Institution obtains feedback on the syllabus and its transaction at the institution from the following stakeholders: Students, Teachers, Parents, Employers and Alumni.