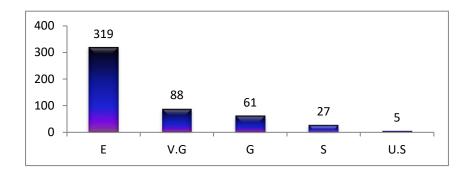

| SI. | Programm |     |      | 13 |    |      |      |      | 14 |    |      |     |      | 15 |    |      |     |      | 16 |    |      |
|-----|----------|-----|------|----|----|------|------|------|----|----|------|-----|------|----|----|------|-----|------|----|----|------|
| No. | e        | Е   | V.G. | G  | S  | U.S. | Е    | V.G. | G  | S  | U.S. | Е   | V.G. | G  | S  | U.S. | Е   | V.G. | G  | S  | U.S. |
| 1   | B.A.     | 237 | 49   | 26 | 15 | 0    | 197  | 77   | 41 | 12 | 0    | 207 | 55   | 46 | 12 | 7    | 189 | 86   | 42 | 0  | 2    |
| 2   | B Sc.    | 140 | 46   | 19 | 10 | 0    | 132  | 52   | 22 | 9  | 0    | 144 | 39   | 21 | Q  | 2    | 124 |      |    | 0  | 2    |
| 3   | Total    | 377 | 95   | 45 | 25 | 0    | 329  | 129  | 63 | 21 | 0    | 351 | 94   | 67 | 20 | 3    |     | 62   | 25 | 4  | 0    |
|     |          |     |      |    |    |      | 0.07 | 127  | 05 | 21 | U    | 331 | 94   | 67 | 20 | 10   | 313 | 148  | 67 | 12 | 2    |

NOTE E: Excellent

V.G.: Very Good

G: Good

S: Satisfactory

U.S.: Unsatisfactory

Hindol College, khajurlakata

KHAJURIAKATA