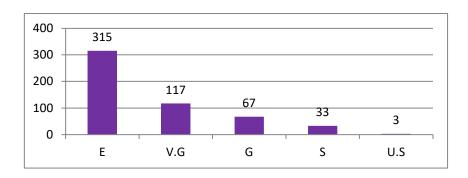

| S1. | Programma |     |      | 1  |    |      |     |      | 2  |    |      |     |      | 3  |    |      |     |      | 4  |    |     |
|-----|-----------|-----|------|----|----|------|-----|------|----|----|------|-----|------|----|----|------|-----|------|----|----|-----|
| No. | Programme | Е   | V.G. | G  | S  | U.S. | Е   | V.G. | G  | S  | U.S. | Е   | V.G. | G  | S  | U.S. | Е   | V.G. | G  | S  | U.S |
| 1   | B.A.      | 165 | 79   | 15 | 24 | 2    | 168 | 89   | 22 | 5  | 1    | 175 | 61   | 29 | 18 | 2    | 174 | 66   | 41 | 4  | 0   |
| 2   | B Sc.     | 135 | 67   | 24 | 13 | 1    | 134 | 71   | 26 | 6  | 3    | 140 | 51   | 35 | 10 | 4    | 135 | 65   | 29 | 9  | 2   |
| 3   | Total     | 300 | 146  | 39 | 37 | 3    | 302 | 160  | 48 | 11 | 4    | 315 | 112  | 64 | 28 | 6    | 309 | 131  | 70 | 13 | 2   |