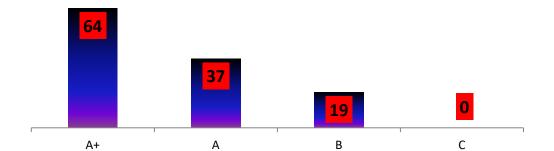

#### HINDOL COLLEGE, KHAJURIAKATA DHENKANAL ANALYSIS OF STUDENT'S FEEDBACK ON TEACHING LEARNING PROCESS & CAMPUS FACILITIES (CONSOLIDATED) 2017-18 SI. No. Activities/ Processes / Facilities Quality of teaching Practical/ Laboratory work Examination & evaluation Co-curricular activities Interaction with teachers outside of class Guidance and counseling by teachers Central Library Departmental / Seminar Library The cleanliness and ambience in campus Security Arrangement Library facility Canteen Facility Sports facility Medical facility Overall Impression on the College SI. No. Programme E V.G. G S U.S. V.G. G U.S. E S E V.G. G U.S. S E V.G. G S U.S. B.A. B Sc. Total 320 100 SI. No. Programme E V.G. G S U.S. B.A. B Sc. Total Sl. No. Programme E V.G. G S U.S. E V.G. G S U.S. E V.G. G S U.S. E V.G. G U.S. S B.A. B Sc Total SI. No. Programme E V.G. G S U.S. B.A.

B Sc.

Total

NOTE E: Excellent V.G.: Very Good

G: Good

S: Satisfactory

U.S.: Unsatisfactory

313 104

Hindol College, khajurlakuta

PRAN HINDOL COLLEGE KHAJURIAKATA