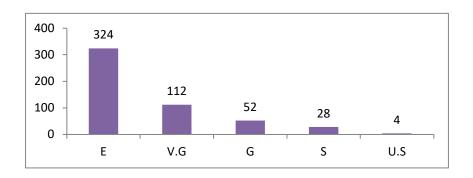

| SI. | Programm |     |      | 13 |    |      |      |      | 14 |    |      |     |      | 15 |    |      |     |      | 16 |    |      |
|-----|----------|-----|------|----|----|------|------|------|----|----|------|-----|------|----|----|------|-----|------|----|----|------|
| No. | e        | Е   | V.G. | G  | S  | U.S. | Е    | V.G. | G  | S  | U.S. | Е   | V.G. | G  | S  | U.S. | Е   | V.G. | G  | S  | U.S. |
| 1   | B.A.     | 237 | 49   | 26 | 15 | 0    | 197  | 77   | 41 | 12 | 0    | 207 | 55   | 46 | 12 | 7    | 189 | 86   | 42 | 0  | 2    |
| 2   | B Sc.    | 140 | 46   | 19 | 10 | 0    | 132  | 52   | 22 | 9  | 0    | 144 | 39   | 21 | Q  | 2    | 124 |      |    | 0  | 2    |
| 3   | Total    | 377 | 95   | 45 | 25 | 0    | 329  | 129  | 63 | 21 | 0    | 351 | 94   | 67 | 20 | 3    |     | 62   | 25 | 4  | 0    |
|     |          |     |      |    |    |      | 0.07 | 127  | 05 | 21 | U    | 331 | 94   | 67 | 20 | 10   | 313 | 148  | 67 | 12 | 2    |