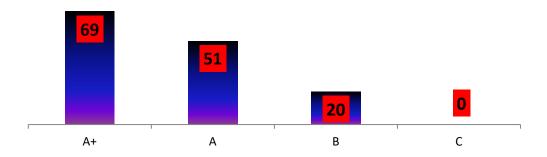

#### HINDOL COLLEGE, KHAJURIAKATA DHENKANAL ANALYSIS OF STUDENT'S FEEDBACK ON TEACHING LEARNING PROCESS & CAMPUS FACILITIES (CONSOLIDATED) 2017-18 SI. No. Activities/ Processes / Facilities Quality of teaching Practical/ Laboratory work Examination & evaluation Co-curricular activities Interaction with teachers outside of class Guidance and counseling by teachers Central Library Departmental / Seminar Library The cleanliness and ambience in campus Security Arrangement Library facility Canteen Facility Sports facility Medical facility Overall Impression on the College SI. No. Programme E V.G. G S U.S. V.G. G U.S. E S E V.G. G U.S. S E V.G. G S U.S. B.A. B Sc. Total 320 100 SI. No. Programme E V.G. G S U.S. B.A. B Sc. Total Sl. No. Programme E V.G. G S U.S. E V.G. G S U.S. E V.G. G S U.S. E V.G. G U.S. S B.A. B Sc Total SI. No. Programme E V.G. G S U.S. B.A.

B Sc.

Total

NOTE E: Excellent V.G.: Very Good

G: Good

S: Satisfactory

U.S.: Unsatisfactory

313 104

Hindol College, khajurlakuta