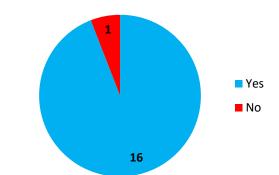

# FEEDBACK ANALYSIS REPORT

The Institution obtains feedback on the syllabus and its transaction at the institution from the following stakeholders: Students, Teachers, Parents, Employers and Alumni.