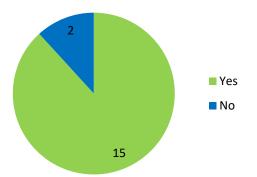

# FEEDBACK ANALYSIS REPORT

The Institution obtains feedback on the syllabus and its transaction at the institution from the following stakeholders: Students, Teachers, Parents, Employers and Alumni.