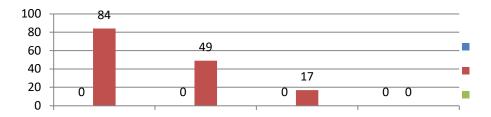

#### HINDOL COLLEGE, KHAJURIAKATA DHENKANAL ANALYSIS OF STUDENT'S FEEDBACK ON TEACHING LEARNING PROCESS & CAMPUS FACILITIES (CONSOLIDATED) 2015-16 Activities/ Processes / Facilities Quality of teaching Practical/ Laboratory work Examination & evaluation Co-curricular activities Interaction with teachers outside of class Guidance and counseling by teachers Central Library Departmental / Seminar Library The cleanliness and ambience in campus Security Arrangement 11 Library facility Canteen Facility Sports facility 15 Medical facility 16 Overall Impression on the College Programm No e E V.G. G S U.S. E V.G. G S U.S. E V.G. G S U.S. G S U.S. B.A. B Sc. Total SI. Programm No E G V.G. S U.S. E V.G. G S U.S. V.G. E G S U.S. E V.G. G S U.S. B.A. B Sc. Total Programm No. e E V.G. G U.S. E V.G. G U.S. Е V.G. G S U.S. E V.G. G S U.S. B.A. B Sc. Total Sl. Programm

| SI. | Programm |     |      | 13 |    |      |      |      | 14 |    |      |     |      | 15 |    |      |     |      | 16 |    |      |
|-----|----------|-----|------|----|----|------|------|------|----|----|------|-----|------|----|----|------|-----|------|----|----|------|
| No. | e        | Е   | V.G. | G  | S  | U.S. | Е    | V.G. | G  | S  | U.S. | Е   | V.G. | G  | S  | U.S. | Е   | V.G. | G  | S  | U.S. |
| 1   | B.A.     | 237 | 49   | 26 | 15 | 0    | 197  | 77   | 41 | 12 | 0    | 207 | 55   | 46 | 12 | 7    | 189 | 86   | 42 | 0  | 2    |
| 2   | B Sc.    | 140 | 46   | 19 | 10 | 0    | 132  | 52   | 22 | 9  | 0    | 144 | 39   | 21 | Q  | 2    | 124 |      |    | 0  | 2    |
| 3   | Total    | 377 | 95   | 45 | 25 | 0    | 329  | 129  | 63 | 21 | 0    | 351 | 94   | 67 | 20 | 3    |     | 62   | 25 | 4  | 0    |
|     |          |     |      |    |    |      | 0.07 | 127  | 05 | 21 | U    | 331 | 94   | 67 | 20 | 10   | 313 | 148  | 67 | 12 | 2    |

NOTE E: Excellent

V.G.: Very Good

G: Good

S: Satisfactory

U.S.: Unsatisfactory

Hindol College, khajurlakata

KHAJURIAKATA