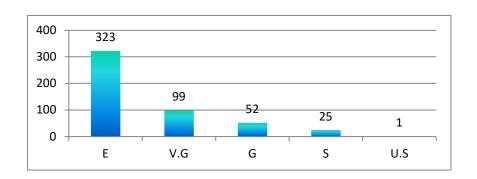

| Sl. | Programme |     |      | 13 |    |      |     |      | 14 |    |      |     |      | 15 |    |      |     |      | 16 |    |     |
|-----|-----------|-----|------|----|----|------|-----|------|----|----|------|-----|------|----|----|------|-----|------|----|----|-----|
| No. | Programme | Е   | V.G. | G  | S  | U.S. | Е   | V.G. | G  | S  | U.S. | Е   | V.G. | G  | S  | U.S. | Е   | V.G. | G  | S  | U.S |
| 1   | B.A.      | 189 | 42   | 26 | 11 | 2    | 157 | 68   | 36 | 8  | 1    | 172 | 59   | 27 | 12 | 0    | 186 | 51   | 27 | 6  | 0   |
| 2   | B Sc.     | 142 | 46   | 29 | 10 | 3    | 139 | 55   | 27 | 9  | 0    | 144 | 48   | 29 | 9  | 0    | 137 | 53   | 29 | 11 | 0   |
| 3   | Total     | 331 | 88   | 55 | 21 | 5    | 296 | 123  | 63 | 17 | 1    | 316 | 107  | 56 | 21 | 0    | 323 | 104  | 56 | 17 | 0   |

NOTE E: Excellent

V.G.: Very Good

G: Good

S: Satisfactory

U.S.: Unsatisfactory

Hindol College, khajuriakata

HINDOL KHAJURIAKATA