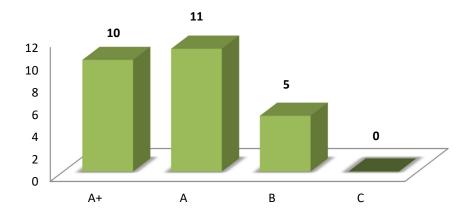

| Sl. | Programme |     |      | 13 |    |      |     |      | 14 |    |      |     |      | 15 |    |      |     |      | 16 |    |     |
|-----|-----------|-----|------|----|----|------|-----|------|----|----|------|-----|------|----|----|------|-----|------|----|----|-----|
| No. | Programme | Е   | V.G. | G  | S  | U.S. | Е   | V.G. | G  | S  | U.S. | Е   | V.G. | G  | S  | U.S. | Е   | V.G. | G  | S  | U.S |
| 1   | B.A.      | 189 | 42   | 26 | 11 | 2    | 157 | 68   | 36 | 8  | 1    | 172 | 59   | 27 | 12 | 0    | 186 | 51   | 27 | 6  | 0   |
| 2   | B Sc.     | 142 | 46   | 29 | 10 | 3    | 139 | 55   | 27 | 9  | 0    | 144 | 48   | 29 | 9  | 0    | 137 | 53   | 29 | 11 | 0   |
| 3   | Total     | 331 | 88   | 55 | 21 | 5    | 296 | 123  | 63 | 17 | 1    | 316 | 107  | 56 | 21 | 0    | 323 | 104  | 56 | 17 | 0   |

NOTE E: Excellent

V.G.: Very Good

G: Good

S: Satisfactory

U.S.: Unsatisfactory

Hindol College, khajuriakata

HINDOL KHAJURIAKATA