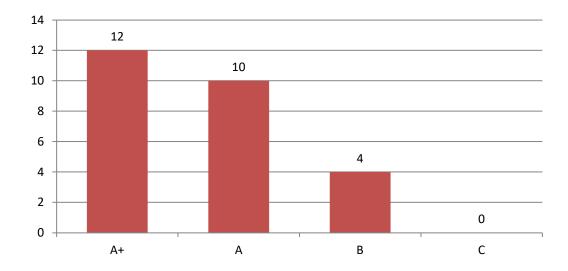

| Sl. | Programme |     |      | 13 |    |      |     |      | 14 |    |      |     |      | 15 |    |      |     |      | 16 |    |     |
|-----|-----------|-----|------|----|----|------|-----|------|----|----|------|-----|------|----|----|------|-----|------|----|----|-----|
| No. | Programme | Е   | V.G. | G  | S  | U.S. | Е   | V.G. | G  | S  | U.S. | Е   | V.G. | G  | S  | U.S. | Е   | V.G. | G  | S  | U.S |
| 1   | B.A.      | 189 | 42   | 26 | 11 | 2    | 157 | 68   | 36 | 8  | 1    | 172 | 59   | 27 | 12 | 0    | 186 | 51   | 27 | 6  | 0   |
| 2   | B Sc.     | 142 | 46   | 29 | 10 | 3    | 139 | 55   | 27 | 9  | 0    | 144 | 48   | 29 | 9  | 0    | 137 | 53   | 29 | 11 | 0   |
| 3   | Total     | 331 | 88   | 55 | 21 | 5    | 296 | 123  | 63 | 17 | 1    | 316 | 107  | 56 | 21 | 0    | 323 | 104  | 56 | 17 | 0   |