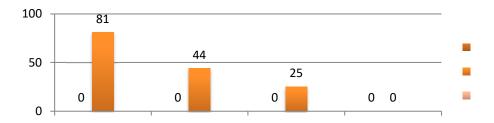

#### HINDOL COLLEGE, KHAJURIAKATA DHENKANAL ANALYSIS OF STUDENT'S FEEDBACK ON TEACHING LEARNING PROCESS & **CAMPUS FACILITIES (CONSOLIDATED) 2016-17** No. Activities/ Processes / Facilities Quality of teaching Practical/ Laboratory work Examination & evaluation Co-curricular activities Interaction with teachers outside of class Guidance and counseling by teachers Central Library Departmental / Seminar Library The cleanliness and ambience in campus Security Arrangement Library facility Canteen Facility Sports facility Medical facility 16 Overall Impression on the College SI. Programme No V.G. G S U.S. Е V.G. G S U.S. E V.G. G S U.S. E V.G. G S U.S E B.A. B Sc. Total SI. Programme No. S U.S. E V.G. G S U.S. E G S U.S. E V.G. G S U.S B.A. B Sc. Total SI. Programme No U.S. U.S. E G S E V.G. G U.S. E V.G. G S E V.G. G S B Sc. Total

| Sl. | Programme |     |      | 13 |    |      |     |      | 14 |    |      |     |      | 15 |    |      |     |      | 16 |    |     |
|-----|-----------|-----|------|----|----|------|-----|------|----|----|------|-----|------|----|----|------|-----|------|----|----|-----|
| No. | Programme | Е   | V.G. | G  | S  | U.S. | Е   | V.G. | G  | S  | U.S. | Е   | V.G. | G  | S  | U.S. | Е   | V.G. | G  | S  | U.S |
| 1   | B.A.      | 189 | 42   | 26 | 11 | 2    | 157 | 68   | 36 | 8  | 1    | 172 | 59   | 27 | 12 | 0    | 186 | 51   | 27 | 6  | 0   |
| 2   | B Sc.     | 142 | 46   | 29 | 10 | 3    | 139 | 55   | 27 | 9  | 0    | 144 | 48   | 29 | 9  | 0    | 137 | 53   | 29 | 11 | 0   |
| 3   | Total     | 331 | 88   | 55 | 21 | 5    | 296 | 123  | 63 | 17 | 1    | 316 | 107  | 56 | 21 | 0    | 323 | 104  | 56 | 17 | 0   |

NOTE E: Excellent

V.G.: Very Good

G: Good

S: Satisfactory

U.S.: Unsatisfactory

Hindol College, khajuriakata

HINDOL KHAJURIAKATA