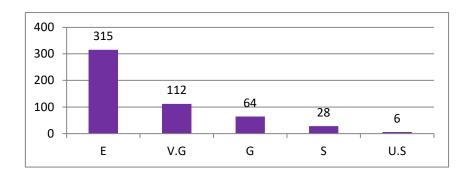

| S1. | Programma |     |      | 1  |    |      |     |      | 2  |    |      |     |      | 3  |    |      |     |      | 4  |    |     |
|-----|-----------|-----|------|----|----|------|-----|------|----|----|------|-----|------|----|----|------|-----|------|----|----|-----|
| No. | Programme | Е   | V.G. | G  | S  | U.S. | Е   | V.G. | G  | S  | U.S. | Е   | V.G. | G  | S  | U.S. | Е   | V.G. | G  | S  | U.S |
| 1   | B.A.      | 165 | 79   | 15 | 24 | 2    | 168 | 89   | 22 | 5  | 1    | 175 | 61   | 29 | 18 | 2    | 174 | 66   | 41 | 4  | 0   |
| 2   | B Sc.     | 135 | 67   | 24 | 13 | 1    | 134 | 71   | 26 | 6  | 3    | 140 | 51   | 35 | 10 | 4    | 135 | 65   | 29 | 9  | 2   |
| 3   | Total     | 300 | 146  | 39 | 37 | 3    | 302 | 160  | 48 | 11 | 4    | 315 | 112  | 64 | 28 | 6    | 309 | 131  | 70 | 13 | 2   |