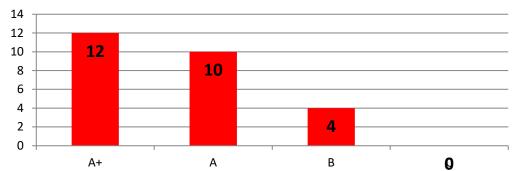

| SI. | Programm |     |      | 13 |    |      |      |      | 14 |    |      |     |      | 15 |    |      |     |      | 16 |    |      |
|-----|----------|-----|------|----|----|------|------|------|----|----|------|-----|------|----|----|------|-----|------|----|----|------|
| No. | e        | Е   | V.G. | G  | S  | U.S. | Е    | V.G. | G  | S  | U.S. | Е   | V.G. | G  | S  | U.S. | Е   | V.G. | G  | S  | U.S. |
| 1   | B.A.     | 237 | 49   | 26 | 15 | 0    | 197  | 77   | 41 | 12 | 0    | 207 | 55   | 46 | 12 | 7    | 189 | 86   | 42 | 0  | 2    |
| 2   | B Sc.    | 140 | 46   | 19 | 10 | 0    | 132  | 52   | 22 | 9  | 0    | 144 | 39   | 21 | Q  | 2    | 124 |      |    | 0  | 2    |
| 3   | Total    | 377 | 95   | 45 | 25 | 0    | 329  | 129  | 63 | 21 | 0    | 351 | 94   | 67 | 20 | 3    |     | 62   | 25 | 4  | 0    |
|     |          |     |      |    |    |      | 0.07 | 127  | 05 | 21 | U    | 331 | 94   | 67 | 20 | 10   | 313 | 148  | 67 | 12 | 2    |

NOTE E: Excellent

V.G.: Very Good

G: Good

S: Satisfactory

U.S.: Unsatisfactory

Hindol College, khajurlakata

KHAJURIAKATA