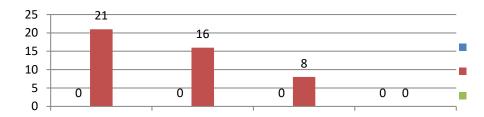

## 2015-16

#### HINDOL COLLEGE, KHAJURIAKATA DHENKANAL ANALYSIS OF STUDENT'S FEEDBACK ON TEACHING LEARNING PROCESS & CAMPUS FACILITIES (CONSOLIDATED) 2015-16 Activities/ Processes / Facilities Quality of teaching Practical/ Laboratory work Examination & evaluation Co-curricular activities Interaction with teachers outside of class Guidance and counseling by teachers Central Library Departmental / Seminar Library The cleanliness and ambience in campus Security Arrangement 11 Library facility Canteen Facility Sports facility 15 Medical facility 16 Overall Impression on the College Programm No e E V.G. G S U.S. E V.G. G S U.S. E V.G. G S U.S. G S U.S. B.A. B Sc. Total SI. Programm No E G V.G. S U.S. E V.G. G S U.S. V.G. E G S U.S. E V.G. G S U.S. B.A. B Sc. Total Programm No. e E V.G. G U.S. E V.G. G U.S. Е V.G. G S U.S. E V.G. G S U.S. B.A. B Sc. Total Sl. Programm

| SI. | Programm |     |      | 13 |    |      |      |      | 14 |    |      |     |      | 15 |    |      |     |      | 16 |    |      |
|-----|----------|-----|------|----|----|------|------|------|----|----|------|-----|------|----|----|------|-----|------|----|----|------|
| No. | e        | Е   | V.G. | G  | S  | U.S. | Е    | V.G. | G  | S  | U.S. | Е   | V.G. | G  | S  | U.S. | Е   | V.G. | G  | S  | U.S. |
| 1   | B.A.     | 237 | 49   | 26 | 15 | 0    | 197  | 77   | 41 | 12 | 0    | 207 | 55   | 46 | 12 | 7    | 189 | 86   | 42 | 0  | 2    |
| 2   | B Sc.    | 140 | 46   | 19 | 10 | 0    | 132  | 52   | 22 | 9  | 0    | 144 | 39   | 21 | Q  | 2    | 124 |      |    | 0  | 2    |
| 3   | Total    | 377 | 95   | 45 | 25 | 0    | 329  | 129  | 63 | 21 | 0    | 351 | 94   | 67 | 20 | 3    |     | 62   | 25 | 4  | 0    |
|     |          |     |      |    |    |      | 0.07 | 127  | 05 | 21 | U    | 331 | 94   | 67 | 20 | 10   | 313 | 148  | 67 | 12 | 2    |