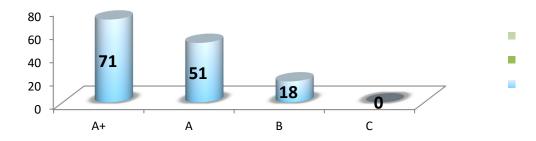

| Sl. | Programme |     |      | 13 |    |      |     |      | 14 |    |      |     |      | 15 |    |      |     |      | 16 |    |     |
|-----|-----------|-----|------|----|----|------|-----|------|----|----|------|-----|------|----|----|------|-----|------|----|----|-----|
| No. | Programme | Е   | V.G. | G  | S  | U.S. | Е   | V.G. | G  | S  | U.S. | Е   | V.G. | G  | S  | U.S. | Е   | V.G. | G  | S  | U.S |
| 1   | B.A.      | 189 | 42   | 26 | 11 | 2    | 157 | 68   | 36 | 8  | 1    | 172 | 59   | 27 | 12 | 0    | 186 | 51   | 27 | 6  | 0   |
| 2   | B Sc.     | 142 | 46   | 29 | 10 | 3    | 139 | 55   | 27 | 9  | 0    | 144 | 48   | 29 | 9  | 0    | 137 | 53   | 29 | 11 | 0   |
| 3   | Total     | 331 | 88   | 55 | 21 | 5    | 296 | 123  | 63 | 17 | 1    | 316 | 107  | 56 | 21 | 0    | 323 | 104  | 56 | 17 | 0   |