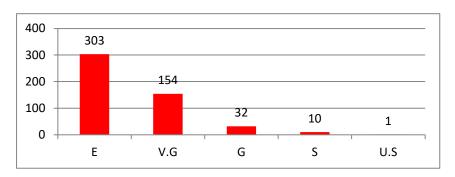

# <u> 2014-15</u>

|            |               |          | 1         | A        | NALY    |       | STUD | OOL ( ENT'S PUS FA | D)<br>FEEDI | HENI<br>BACK | KANA<br>ON TE | L   | G LEA | RNIN |      | CESS |     | En   |     |     | *   |
|------------|---------------|----------|-----------|----------|---------|-------|------|--------------------|-------------|--------------|---------------|-----|-------|------|------|------|-----|------|-----|-----|-----|
| No.        | Activities    | s/ Proc  | esses /   | Facilit  | ies     |       |      |                    |             |              |               |     |       |      |      |      | 11  | MAK  | Tra |     |     |
| 1          | Quality o     | f teach  | ning      | ,        |         |       |      |                    |             |              |               |     |       |      |      |      |     |      |     |     |     |
| 2          | Practical     | Labo     | ratory v  | work     |         |       | 4    |                    |             |              |               |     |       |      |      |      |     |      |     | -   |     |
| 3          | Examina       | ion &    | evalua    | tion     |         |       |      |                    |             |              |               |     |       |      |      |      | -   | -    |     |     |     |
| 4          | Co-currio     | ular a   | ctivities | S        |         |       |      |                    |             |              |               |     |       |      |      |      |     |      |     |     |     |
| 5          | Interaction   | n with   | teacho    | et nuts  | side of | class |      |                    |             |              |               |     |       |      |      |      |     |      |     |     |     |
| 6          | Guidance      | and c    | ounseli   | ing by   | teache  | rs    |      |                    |             |              |               |     |       |      |      |      |     |      | _   |     |     |
| 7          | Central L     | ibrary   |           |          |         |       |      |                    |             |              |               | 1   |       |      |      |      |     |      |     |     |     |
| 8          | Departme      | ental /  | Semina    | ar Libra | ary     |       |      |                    |             |              |               |     |       |      |      |      |     |      |     |     |     |
| 9          | The clear     | liness   | and an    | nbience  | e in ca | mpus  |      |                    |             |              |               |     | -     |      |      | -    |     |      |     |     |     |
| 10         | Security .    | Arrang   | ement     |          | . 1     |       |      |                    |             |              |               | 0   |       | a    | -    |      |     |      |     |     |     |
| 11         | Library f     | acility  |           |          |         |       |      |                    |             |              |               |     |       |      |      |      |     |      |     |     |     |
| 13         | Canteen       | Facilit  | у -       | 4        |         |       |      |                    |             |              |               |     |       |      | ÷.   |      |     |      |     |     |     |
| 14         | Sports fa     | cility   |           |          |         |       |      |                    | -           |              |               |     |       |      |      |      |     |      |     |     |     |
| 15         | Medical       | facility | ,         |          |         |       |      |                    |             |              |               |     |       |      |      |      |     | -    |     |     |     |
| 16         | Overall I     | mpress   | sion on   | the Co   | ollege  |       |      |                    |             |              |               |     | 4 10  |      |      |      |     |      |     |     |     |
|            |               |          |           |          |         | -     |      |                    |             |              |               | 4   |       |      |      |      |     |      |     |     |     |
| SI.        | Program       |          |           | - 1      |         |       |      |                    | 2           |              |               |     |       | 3    |      |      |     |      | 4   |     |     |
| No.        | me            | Е        | V.G.      | G        | S       | U.S.  | Е    | V.G.               | G           | S            | U.S.          | - Е | V.G:  | . G  | S    | U.S. | Е   | V.G. | G   | S   | U.S |
| 1          | B.A.          | 210      | 41        | 30       | 15      | .0    | 196  | 42                 | 39          | 12           | 7             | 206 | 49    | 26   | 15   | 0    | 186 | 68   | 36  | 6   | 0   |
| 2          | B Sc.         | 140      | 34        | 20       | 10      | 0     | 144  | 28                 | 21          | 8            | 3             | 129 | 46    | 19   | 10   | 0    | 124 | 52   | 24  | - 4 | 0   |
| 3          | Total         | 350      | 75        | 50       | 25      | 0     | 340  | 70                 | 60          | 20           | 10            | 335 | 95    | 45   | 25   | 0    | 310 | 120  | 60  | 10  | 0   |
|            |               |          |           |          |         |       |      |                    |             |              |               |     |       |      |      |      |     |      |     |     |     |
| S1.        | Program       |          |           | 5        |         |       |      |                    | 6           |              |               |     |       | 7    |      |      |     |      | 8   |     |     |
| No.        | me            | Е        | V.G.      | G        | S       | U.S.  | Е    | V.G.               | G           | S            | U.S.          | Е   | V.G.  | G    | S    | U.S. | Е   | V.G. | G   | S   | U.  |
| 1          | B.A.          | 171      | 72        | 22       | 17      | 14    | 189  | 68                 | 39          | 0            | 0             | 186 | 68    | 36   | 6    | 0    | 196 | 42   | 39  | 12  | 7   |
| 2          | B Sc.         | 104      | 58        | 18       | 13      | 11    | 101  | 47                 | 51          | 5            | 0             | 124 | 52    | 24   | 4    | 0    | 144 | 28   | 21  | 8   | 3   |
| 3          | Total         | 275      | 130       | 40       | 30      | 25    | 290  | 115                | 90          | 5            | 0             | 310 | 120   | 60   | 10   | 0    | 340 | 70   | 60  | 20  | 10  |
|            |               |          |           |          |         |       |      |                    |             |              |               |     |       |      |      |      |     |      |     |     |     |
| SI.        | Program       |          |           | 9        |         |       |      | -                  | 10          |              |               |     |       | 11   |      |      |     |      | 12  |     |     |
| Vo.        | me            | Е        | V.G.      | G        | S       | U.S.  | Е    | V.G.               | G           | S            | U.S.          | Е   | V.G.  | G    | S    | U.S. | Е   | V.G. | G,  | S   | U.5 |
| 1          | B.A.          | 206      | 49        | 26       | 15      | ()    | 210  | 41                 | 30          | 15           | 0             | 186 | 68    | 36   | 6    | 0    | 196 | 42   | 39  | 12  | 7   |
| 2          | B Sc.         | 129      | 46        | 19       | 10      | 0     | 140  | 34                 | 20          | 10           | 0             | 124 | 52    | 24   | 4    | 0    | 144 | 28   | 21  | 8   | 3   |
| 3          | Total         | 335      | 95        | 45       | 25      | 0     | 350  | 75                 | 50          | 25           | 0             | 310 | 120   | 60   | . 10 | 0    | 340 | 70   | 60  | 20  | 10  |
|            |               |          |           |          |         |       |      |                    | ,           |              |               |     |       |      |      |      |     |      |     |     | 2   |
|            | Program       |          |           | 13       |         |       |      |                    | 14          |              |               |     |       | 15   |      |      |     |      | 16  |     |     |
|            | me            | Е        | V.G.      | G        | S       | U.S.  | Е    | V.G.               | G           | S            | U.S.          | Е   | V.G.  | G    | S    | U.S. | Е   | V.G. | G   | S   | U.S |
|            |               |          | 1 (0      | 20       | 0       | 0     | 186  | 68                 | 36          | 6            | 0             | 171 | 72    | 22   | 17   | 14   | 186 | 68   | 36  | 6   | 0   |
| S1.<br>No. | B.A.          | 189      | 68        | 39       | 0       | 0     |      |                    |             |              |               |     |       |      | _    |      | _   |      |     | _   | -   |
| No.        | B.A.<br>B Sc. | 189      | 47        | 51       | 5       | 0     | 124  | 52                 | 24          | 4            | 0             | 104 | 58    | 18   | 13   | 11   | 124 | 52   | 24  | 4   | 0   |

NOTE E: Excellent

V.G.: Very Good

G: Good

S : Satisfactory

U.S.: Unsatisfactory

HINDOL COLLEGE KHAJURIAKATA

doordinator I Q A C

Hindol College, khajuriakata.