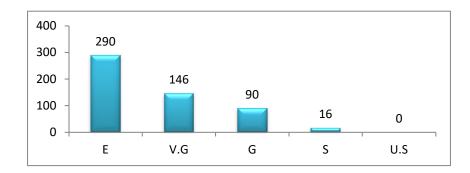

| Sl. | Programme |     |      | 13 |    |      |     |      | 14 |    |      |     |      | 15 |    |      |     |      | 16 |    |     |
|-----|-----------|-----|------|----|----|------|-----|------|----|----|------|-----|------|----|----|------|-----|------|----|----|-----|
| No. | Programme | Е   | V.G. | G  | S  | U.S. | Е   | V.G. | G  | S  | U.S. | Е   | V.G. | G  | S  | U.S. | Е   | V.G. | G  | S  | U.S |
| 1   | B.A.      | 189 | 42   | 26 | 11 | 2    | 157 | 68   | 36 | 8  | 1    | 172 | 59   | 27 | 12 | 0    | 186 | 51   | 27 | 6  | 0   |
| 2   | B Sc.     | 142 | 46   | 29 | 10 | 3    | 139 | 55   | 27 | 9  | 0    | 144 | 48   | 29 | 9  | 0    | 137 | 53   | 29 | 11 | 0   |
| 3   | Total     | 331 | 88   | 55 | 21 | 5    | 296 | 123  | 63 | 17 | 1    | 316 | 107  | 56 | 21 | 0    | 323 | 104  | 56 | 17 | 0   |