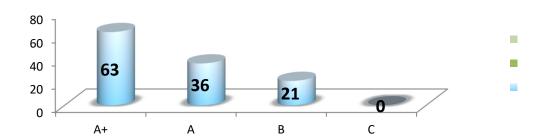

#### HINDOL COLLEGE, KHAJURIAKATA DHENKANAL ANALYSIS OF STUDENT'S FEEDBACK ON TEACHING LEARNING PROCESS & **CAMPUS FACILITIES (CONSOLIDATED) 2016-17** No. Activities/ Processes / Facilities Quality of teaching Practical/ Laboratory work Examination & evaluation Co-curricular activities Interaction with teachers outside of class Guidance and counseling by teachers Central Library Departmental / Seminar Library The cleanliness and ambience in campus Security Arrangement Library facility Canteen Facility Sports facility Medical facility 16 Overall Impression on the College SI. Programme No V.G. G S U.S. Е V.G. G S U.S. E V.G. G S U.S. E V.G. G S U.S E B.A. B Sc. Total SI. Programme No. S U.S. E V.G. G S U.S. E G S U.S. E V.G. G S U.S B.A. B Sc. Total SI. Programme No U.S. U.S. E G S E V.G. G U.S. E V.G. G S E V.G. G S B Sc. Total

| Sl. | Programme |     |      | 13 |    |      |     |      | 14 |    |      |     |      | 15 |    |      |     |      | 16 |    |     |
|-----|-----------|-----|------|----|----|------|-----|------|----|----|------|-----|------|----|----|------|-----|------|----|----|-----|
| No. | Programme | Е   | V.G. | G  | S  | U.S. | Е   | V.G. | G  | S  | U.S. | Е   | V.G. | G  | S  | U.S. | Е   | V.G. | G  | S  | U.S |
| 1   | B.A.      | 189 | 42   | 26 | 11 | 2    | 157 | 68   | 36 | 8  | 1    | 172 | 59   | 27 | 12 | 0    | 186 | 51   | 27 | 6  | 0   |
| 2   | B Sc.     | 142 | 46   | 29 | 10 | 3    | 139 | 55   | 27 | 9  | 0    | 144 | 48   | 29 | 9  | 0    | 137 | 53   | 29 | 11 | 0   |
| 3   | Total     | 331 | 88   | 55 | 21 | 5    | 296 | 123  | 63 | 17 | 1    | 316 | 107  | 56 | 21 | 0    | 323 | 104  | 56 | 17 | 0   |

NOTE E: Excellent

V.G.: Very Good

G: Good

S: Satisfactory

U.S.: Unsatisfactory

Hindol College, khajuriakata

HINDOL KHAJURIAKATA