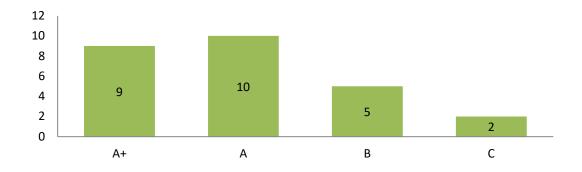

# FEEDBACK ANALYSIS REPORT

The Institution obtains feedback on the syllabus and its transaction at the institution from the following stakeholders: Students, Teachers, Parents, Employers and Alumni.

# STUDENT FEDBACK