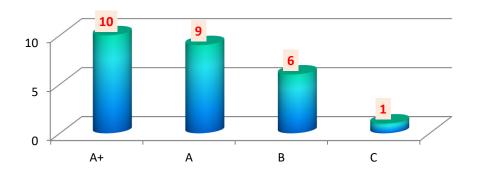

# **2017-18**

#### HINDOL COLLEGE, KHAJURIAKATA DHENKANAL ANALYSIS OF STUDENT'S FEEDBACK ON TEACHING LEARNING PROCESS & CAMPUS FACILITIES (CONSOLIDATED) 2017-18 SI. No. Activities/ Processes / Facilities Quality of teaching Practical/ Laboratory work Examination & evaluation Co-curricular activities Interaction with teachers outside of class Guidance and counseling by teachers Central Library Departmental / Seminar Library The cleanliness and ambience in campus Security Arrangement Library facility Canteen Facility Sports facility Medical facility Overall Impression on the College SI. No. Programme E V.G. G S U.S. V.G. G U.S. E S E V.G. G U.S. S E V.G. G S U.S. B.A. B Sc. Total 320 100 SI. No. Programme E V.G. G S U.S. B.A. B Sc. Total Sl. No. Programme E V.G. G S U.S. E V.G. G S U.S. E V.G. G S U.S. E V.G. G U.S. S B.A. B Sc Total SI. No. Programme E V.G. G S U.S. B.A.

B Sc.

Total

NOTE E: Excellent V.G.: Very Good

G: Good

S: Satisfactory

U.S.: Unsatisfactory

313 104

Hindol College, khajurlakuta