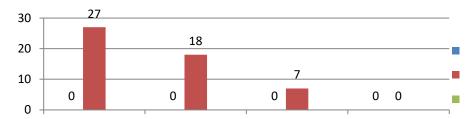

| SI. | Programm |     |      | 13 |    |      |      |      | 14 |    |      |     |      | 15 |    |      |     |      | 16 |    |      |
|-----|----------|-----|------|----|----|------|------|------|----|----|------|-----|------|----|----|------|-----|------|----|----|------|
| No. | e        | Е   | V.G. | G  | S  | U.S. | Е    | V.G. | G  | S  | U.S. | Е   | V.G. | G  | S  | U.S. | Е   | V.G. | G  | S  | U.S. |
| 1   | B.A.     | 237 | 49   | 26 | 15 | 0    | 197  | 77   | 41 | 12 | 0    | 207 | 55   | 46 | 12 | 7    | 189 | 86   | 42 | 0  | 2    |
| 2   | B Sc.    | 140 | 46   | 19 | 10 | 0    | 132  | 52   | 22 | 9  | 0    | 144 | 39   | 21 | Q  | 2    | 124 |      |    | 0  | 2    |
| 3   | Total    | 377 | 95   | 45 | 25 | 0    | 329  | 129  | 63 | 21 | 0    | 351 | 94   | 67 | 20 | 3    |     | 62   | 25 | 4  | 0    |
|     |          |     |      |    |    |      | 0.07 | 127  | 05 | 21 | U    | 331 | 94   | 67 | 20 | 10   | 313 | 148  | 67 | 12 | 2    |