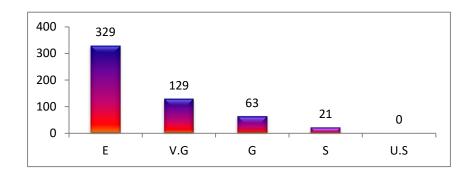

| SI. | Programm |     |      | 13 |    |      |      |      | 14 |    |      |     |      | 15 |    |      |     |      | 16 |    |      |
|-----|----------|-----|------|----|----|------|------|------|----|----|------|-----|------|----|----|------|-----|------|----|----|------|
| No. | e        | Е   | V.G. | G  | S  | U.S. | Е    | V.G. | G  | S  | U.S. | Е   | V.G. | G  | S  | U.S. | Е   | V.G. | G  | S  | U.S. |
| 1   | B.A.     | 237 | 49   | 26 | 15 | 0    | 197  | 77   | 41 | 12 | 0    | 207 | 55   | 46 | 12 | 7    | 189 | 86   | 42 | 0  | 2    |
| 2   | B Sc.    | 140 | 46   | 19 | 10 | 0    | 132  | 52   | 22 | 9  | 0    | 144 | 39   | 21 | Q  | 2    | 124 |      |    | 0  | 2    |
| 3   | Total    | 377 | 95   | 45 | 25 | 0    | 329  | 129  | 63 | 21 | 0    | 351 | 94   | 67 | 20 | 3    |     | 62   | 25 | 4  | 0    |
|     |          |     |      |    |    |      | 0.07 | 127  | 05 | 21 | U    | 331 | 94   | 67 | 20 | 10   | 313 | 148  | 67 | 12 | 2    |

NOTE E: Excellent

V.G.: Very Good

G: Good

S: Satisfactory

U.S.: Unsatisfactory

Hindol College, khajurlakata

KHAJURIAKATA