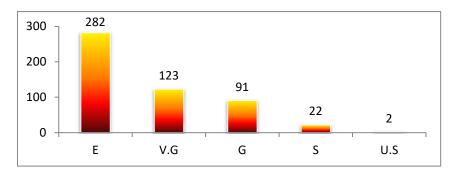

| SI. |           |     |      | 9  |    |      |     |      | 10 |    |      |     |      | 11 |    |      |     |      | 12 |    |     |
|-----|-----------|-----|------|----|----|------|-----|------|----|----|------|-----|------|----|----|------|-----|------|----|----|-----|
| No. | Programme | Е   | V.G. | G  | S  | U.S. | Е   | V.G. | G  | S  | U.S. | Е   | V.G. | G  | S  | U.S. | Е   | V.G. | G  | S  | U.S |
| 1   | B.A.      | 167 | 74   | 32 | 11 | 1    | 181 | 49   | 39 | 15 | 1    | 188 | 58   | 24 | 14 | 1    | 179 | 66   | 25 | 13 | 2   |
| 2   | B Sc.     | 115 | 49   | 59 | 16 | 1    | 137 | 49   | 36 | 15 | 3    | 139 | 48   | 41 | 12 | 0    | 117 | 51   | 51 | 19 | 2   |
| 3   | Total     | 282 | 123  | 91 | 27 | 2    | 318 | 98   | 75 | 30 | 4    | 327 | 106  | 65 | 26 | 1    | 296 | 117  | 76 | 32 | 4   |