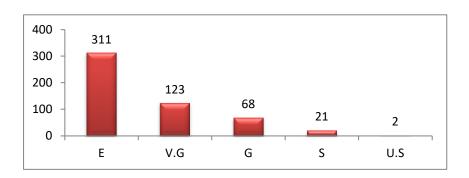

| SI. | Programme |     |      | 5  |    |      |     |      | 6  |    |      |     |      | 7  |    |      |     |      | 8  |    |     |
|-----|-----------|-----|------|----|----|------|-----|------|----|----|------|-----|------|----|----|------|-----|------|----|----|-----|
| No. | Trogramme | Е   | V.G. | G  | S  | U.S. | Е   | V.G. | G  | S  | U.S. | Е   | V.G. | G  | S  | U.S. | Е   | V.G. | G  | S  | U.S |
| 1   | B.A.      | 182 | 55   | 35 | 12 | 1    | 189 | 61   | 24 | 9  | 2    | 186 | 62   | 29 | 7  | 1    | 182 | 66   | 23 | 12 | 2   |
| 2   | B Sc.     | 141 | 51   | 35 | 12 | 1    | 134 | 62   | 26 | 17 | 1    | 125 | 61   | 39 | 14 | 1    | 139 | 48   | 35 | 17 | 1   |
| 3   | Total     | 323 | 106  | 70 | 24 | 2    | 323 | 123  | 50 | 26 | 3    | 311 | 123  | 68 | 21 | 2    | 321 | 114  | 58 | 29 | 3   |