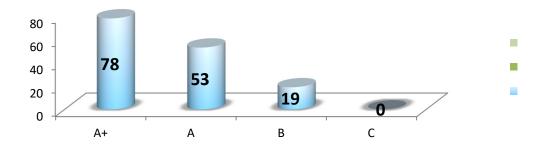

| Sl. | Programme |     |      | 13 |    |      |     |      | 14 |    |      |     |      | 15 |    |      |     |      | 16 |    |     |
|-----|-----------|-----|------|----|----|------|-----|------|----|----|------|-----|------|----|----|------|-----|------|----|----|-----|
| No. | Programme | Е   | V.G. | G  | S  | U.S. | Е   | V.G. | G  | S  | U.S. | Е   | V.G. | G  | S  | U.S. | Е   | V.G. | G  | S  | U.S |
| 1   | B.A.      | 189 | 42   | 26 | 11 | 2    | 157 | 68   | 36 | 8  | 1    | 172 | 59   | 27 | 12 | 0    | 186 | 51   | 27 | 6  | 0   |
| 2   | B Sc.     | 142 | 46   | 29 | 10 | 3    | 139 | 55   | 27 | 9  | 0    | 144 | 48   | 29 | 9  | 0    | 137 | 53   | 29 | 11 | 0   |
| 3   | Total     | 331 | 88   | 55 | 21 | 5    | 296 | 123  | 63 | 17 | 1    | 316 | 107  | 56 | 21 | 0    | 323 | 104  | 56 | 17 | 0   |