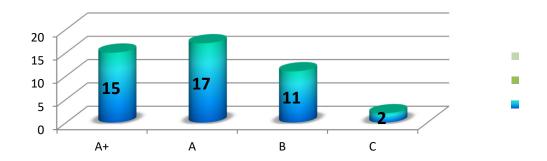

| SI. |           |     |      | 9  |    |      |     |      | 10 |    |      |     |      | 11 |    |      |     |      | 12 |    |     |
|-----|-----------|-----|------|----|----|------|-----|------|----|----|------|-----|------|----|----|------|-----|------|----|----|-----|
| No. | Programme | Е   | V.G. | G  | S  | U.S. | Е   | V.G. | G  | S  | U.S. | Е   | V.G. | G  | S  | U.S. | Е   | V.G. | G  | S  | U.S |
| 1   | B.A.      | 167 | 74   | 32 | 11 | 1    | 181 | 49   | 39 | 15 | 1    | 188 | 58   | 24 | 14 | 1    | 179 | 66   | 25 | 13 | 2   |
| 2   | B Sc.     | 115 | 49   | 59 | 16 | 1    | 137 | 49   | 36 | 15 | 3    | 139 | 48   | 41 | 12 | 0    | 117 | 51   | 51 | 19 | 2   |
| 3   | Total     | 282 | 123  | 91 | 27 | 2    | 318 | 98   | 75 | 30 | 4    | 327 | 106  | 65 | 26 | 1    | 296 | 117  | 76 | 32 | 4   |