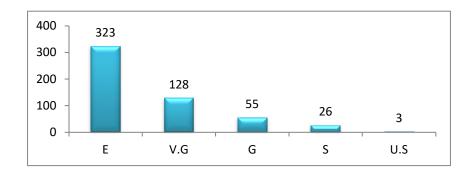

| SI. | Programme |     |      | 5  |    |      |     |      | 6  |    |      |     |      | 7  |    |      |     |      | 8  |    |     |
|-----|-----------|-----|------|----|----|------|-----|------|----|----|------|-----|------|----|----|------|-----|------|----|----|-----|
| No. | Trogramme | Е   | V.G. | G  | S  | U.S. | Е   | V.G. | G  | S  | U.S. | Е   | V.G. | G  | S  | U.S. | Е   | V.G. | G  | S  | U.S |
| 1   | B.A.      | 182 | 55   | 35 | 12 | 1    | 189 | 61   | 24 | 9  | 2    | 186 | 62   | 29 | 7  | 1    | 182 | 66   | 23 | 12 | 2   |
| 2   | B Sc.     | 141 | 51   | 35 | 12 | 1    | 134 | 62   | 26 | 17 | 1    | 125 | 61   | 39 | 14 | 1    | 139 | 48   | 35 | 17 | 1   |
| 3   | Total     | 323 | 106  | 70 | 24 | 2    | 323 | 123  | 50 | 26 | 3    | 311 | 123  | 68 | 21 | 2    | 321 | 114  | 58 | 29 | 3   |