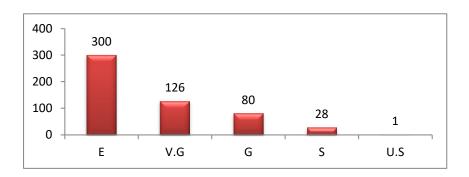

| S1. | Programma |     |      | 1  |    |      |     |      | 2  |    |      |     |      | 3  |    |      |     |      | 4  |    |     |
|-----|-----------|-----|------|----|----|------|-----|------|----|----|------|-----|------|----|----|------|-----|------|----|----|-----|
| No. | Programme | Е   | V.G. | G  | S  | U.S. | Е   | V.G. | G  | S  | U.S. | Е   | V.G. | G  | S  | U.S. | Е   | V.G. | G  | S  | U.S |
| 1   | B.A.      | 165 | 79   | 15 | 24 | 2    | 168 | 89   | 22 | 5  | 1    | 175 | 61   | 29 | 18 | 2    | 174 | 66   | 41 | 4  | 0   |
| 2   | B Sc.     | 135 | 67   | 24 | 13 | 1    | 134 | 71   | 26 | 6  | 3    | 140 | 51   | 35 | 10 | 4    | 135 | 65   | 29 | 9  | 2   |
| 3   | Total     | 300 | 146  | 39 | 37 | 3    | 302 | 160  | 48 | 11 | 4    | 315 | 112  | 64 | 28 | 6    | 309 | 131  | 70 | 13 | 2   |