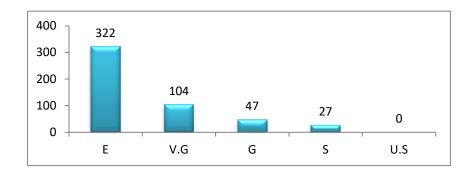

| SI. | Programm |     |      | 13 |    |      |      |      | 14 |    |      |     |      | 15 |    |      |     |      | 16 |    |      |
|-----|----------|-----|------|----|----|------|------|------|----|----|------|-----|------|----|----|------|-----|------|----|----|------|
| No. | e        | Е   | V.G. | G  | S  | U.S. | Е    | V.G. | G  | S  | U.S. | Е   | V.G. | G  | S  | U.S. | Е   | V.G. | G  | S  | U.S. |
| 1   | B.A.     | 237 | 49   | 26 | 15 | 0    | 197  | 77   | 41 | 12 | 0    | 207 | 55   | 46 | 12 | 7    | 189 | 86   | 42 | 0  | 2    |
| 2   | B Sc.    | 140 | 46   | 19 | 10 | 0    | 132  | 52   | 22 | 9  | 0    | 144 | 39   | 21 | Q  | 2    | 124 |      |    | 0  | 2    |
| 3   | Total    | 377 | 95   | 45 | 25 | 0    | 329  | 129  | 63 | 21 | 0    | 351 | 94   | 67 | 20 | 3    |     | 62   | 25 | 4  | 0    |
|     |          |     |      |    |    |      | 0.07 | 127  | 05 | 21 | U    | 331 | 94   | 67 | 20 | 10   | 313 | 148  | 67 | 12 | 2    |

NOTE E: Excellent

V.G.: Very Good

G: Good

S: Satisfactory

U.S.: Unsatisfactory

Hindol College, khajurlakata

KHAJURIAKATA