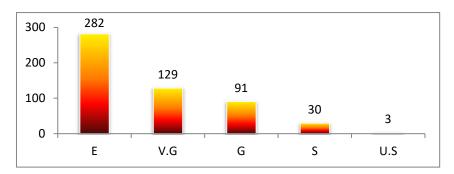

| SI. |           |     |      | 9  |    |      |     |      | 10 |    |      |     |      | 11 |    |      |     |      | 12 |    |     |
|-----|-----------|-----|------|----|----|------|-----|------|----|----|------|-----|------|----|----|------|-----|------|----|----|-----|
| No. | Programme | Е   | V.G. | G  | S  | U.S. | Е   | V.G. | G  | S  | U.S. | Е   | V.G. | G  | S  | U.S. | Е   | V.G. | G  | S  | U.S |
| 1   | B.A.      | 167 | 74   | 32 | 11 | 1    | 181 | 49   | 39 | 15 | 1    | 188 | 58   | 24 | 14 | 1    | 179 | 66   | 25 | 13 | 2   |
| 2   | B Sc.     | 115 | 49   | 59 | 16 | 1    | 137 | 49   | 36 | 15 | 3    | 139 | 48   | 41 | 12 | 0    | 117 | 51   | 51 | 19 | 2   |
| 3   | Total     | 282 | 123  | 91 | 27 | 2    | 318 | 98   | 75 | 30 | 4    | 327 | 106  | 65 | 26 | 1    | 296 | 117  | 76 | 32 | 4   |