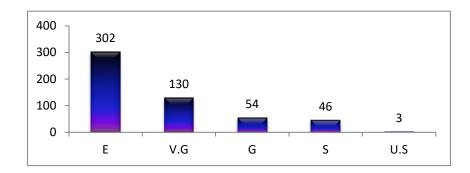

| SI. |           |     |      | 9  |    |      |     |      | 10 |    |      |     |      | 11 |    |      |     |      | 12 |    |     |
|-----|-----------|-----|------|----|----|------|-----|------|----|----|------|-----|------|----|----|------|-----|------|----|----|-----|
| No. | Programme | Е   | V.G. | G  | S  | U.S. | Е   | V.G. | G  | S  | U.S. | Е   | V.G. | G  | S  | U.S. | Е   | V.G. | G  | S  | U.S |
| 1   | B.A.      | 167 | 74   | 32 | 11 | 1    | 181 | 49   | 39 | 15 | 1    | 188 | 58   | 24 | 14 | 1    | 179 | 66   | 25 | 13 | 2   |
| 2   | B Sc.     | 115 | 49   | 59 | 16 | 1    | 137 | 49   | 36 | 15 | 3    | 139 | 48   | 41 | 12 | 0    | 117 | 51   | 51 | 19 | 2   |
| 3   | Total     | 282 | 123  | 91 | 27 | 2    | 318 | 98   | 75 | 30 | 4    | 327 | 106  | 65 | 26 | 1    | 296 | 117  | 76 | 32 | 4   |