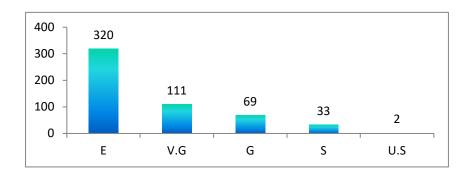

| SI. |           |     |      | 13 |    |      |     |      | 14 |    |      |     |      | 15 |    |      |     |      | 16 |    |     |
|-----|-----------|-----|------|----|----|------|-----|------|----|----|------|-----|------|----|----|------|-----|------|----|----|-----|
| No. | Programme | Е   | V.G. | G  | S  | U.S. | Е   | V.G. | G  | S  | U.S. | Е   | V.G. | G  | S  | U.S. | Е   | V.G. | G  | S  | U.S |
| 1   | B.A.      | 189 | 49   | 29 | 16 | 2    | 157 | 68   | 36 | 23 | 1    | 172 | 59   | 37 | 17 | 0    | 185 | 56   | 27 | 17 | 0   |
| 2   | B Sc.     | 142 | 46   | 35 | 14 | 3    | 139 | 56   | 29 | 16 | 0    | 144 | 48   | 35 | 12 | 1    | 135 | 55   | 35 | 14 | 1   |
| 3   | Total     | 331 | 95   | 64 | 30 | 5    | 296 | 124  | 65 | 39 | 1    | 316 | 107  | 72 | 29 | 1    | 320 | 111  | 62 | 31 | 1   |

NOTE E: Excellent

V.G.: Very Good

G: Good

S: Satisfactory

U.S.: Unsatisfactory

Hindol College, khajuriakata

HINDOL COLLEGE KHAJURIAKATA