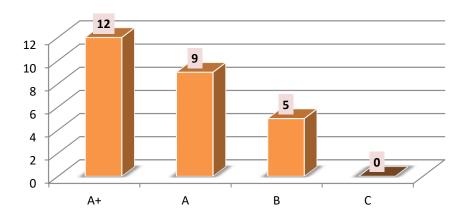

| SI. | Programm |     |      | 13 |    |      |      |      | 14 |    |      |     |      | 15 |    |      |     |      | 16 |    |      |
|-----|----------|-----|------|----|----|------|------|------|----|----|------|-----|------|----|----|------|-----|------|----|----|------|
| No. | e        | Е   | V.G. | G  | S  | U.S. | Е    | V.G. | G  | S  | U.S. | Е   | V.G. | G  | S  | U.S. | Е   | V.G. | G  | S  | U.S. |
| 1   | B.A.     | 237 | 49   | 26 | 15 | 0    | 197  | 77   | 41 | 12 | 0    | 207 | 55   | 46 | 12 | 7    | 189 | 86   | 42 | 0  | 2    |
| 2   | B Sc.    | 140 | 46   | 19 | 10 | 0    | 132  | 52   | 22 | 9  | 0    | 144 | 39   | 21 | Q  | 2    | 124 |      |    | 0  | 2    |
| 3   | Total    | 377 | 95   | 45 | 25 | 0    | 329  | 129  | 63 | 21 | 0    | 351 | 94   | 67 | 20 | 3    |     | 62   | 25 | 4  | 0    |
|     |          |     |      |    |    |      | 0.07 | 127  | 05 | 21 | U    | 331 | 94   | 67 | 20 | 10   | 313 | 148  | 67 | 12 | 2    |

NOTE E: Excellent

V.G.: Very Good

G: Good

S: Satisfactory

U.S.: Unsatisfactory

Hindol College, khajurlakata

KHAJURIAKATA