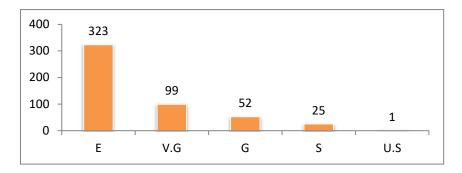

#### HINDOL COLLEGE, KHAJURIAKATA DHENKANAL ANALYSIS OF STUDENT'S FEEDBACK ON TEACHING LEARNING PROCESS & **CAMPUS FACILITIES (CONSOLIDATED) 2016-17** No. Activities/ Processes / Facilities Quality of teaching Practical/ Laboratory work Examination & evaluation Co-curricular activities Interaction with teachers outside of class Guidance and counseling by teachers Central Library Departmental / Seminar Library The cleanliness and ambience in campus Security Arrangement Library facility Canteen Facility Sports facility Medical facility 16 Overall Impression on the College SI. Programme No V.G. G S U.S. Е V.G. G S U.S. E V.G. G S U.S. E V.G. G S U.S E B.A. B Sc. Total SI. Programme No. S U.S. E V.G. G S U.S. E G S U.S. E V.G. G S U.S B.A. B Sc. Total SI. Programme No U.S. U.S. E G S E V.G. G U.S. E V.G. G S E V.G. G S B Sc. Total

| Sl. | Programme |     |      | 13 |    |      |     |      | 14 |    |      |     |      | 15 |    |      |     |      | 16 |    |     |
|-----|-----------|-----|------|----|----|------|-----|------|----|----|------|-----|------|----|----|------|-----|------|----|----|-----|
| No. | Programme | Е   | V.G. | G  | S  | U.S. | Е   | V.G. | G  | S  | U.S. | Е   | V.G. | G  | S  | U.S. | Е   | V.G. | G  | S  | U.S |
| 1   | B.A.      | 189 | 42   | 26 | 11 | 2    | 157 | 68   | 36 | 8  | 1    | 172 | 59   | 27 | 12 | 0    | 186 | 51   | 27 | 6  | 0   |
| 2   | B Sc.     | 142 | 46   | 29 | 10 | 3    | 139 | 55   | 27 | 9  | 0    | 144 | 48   | 29 | 9  | 0    | 137 | 53   | 29 | 11 | 0   |
| 3   | Total     | 331 | 88   | 55 | 21 | 5    | 296 | 123  | 63 | 17 | 1    | 316 | 107  | 56 | 21 | 0    | 323 | 104  | 56 | 17 | 0   |

NOTE E: Excellent

V.G.: Very Good

G: Good

S: Satisfactory

U.S.: Unsatisfactory

Hindol College, khajuriakata

HINDOL KHAJURIAKATA