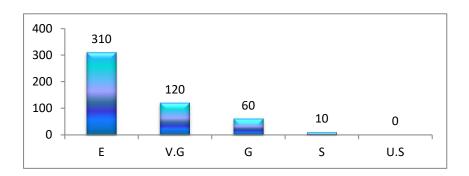

# <u> 2014-15</u>

|            |               |          | 1         | A        | NALY    |       | STUD | OOL ( ENT'S PUS FA | D)<br>FEEDI | HENI<br>BACK | KANA<br>ON TE | L   | G LEA | RNIN |      | CESS |     | En   |     |     | *   |
|------------|---------------|----------|-----------|----------|---------|-------|------|--------------------|-------------|--------------|---------------|-----|-------|------|------|------|-----|------|-----|-----|-----|
| No.        | Activities    | s/ Proc  | esses /   | Facilit  | ies     |       |      |                    |             |              |               |     |       |      |      |      | 11  | MAK  | Tra |     |     |
| 1          | Quality o     | f teach  | ning      | ,        |         |       |      |                    |             |              |               |     |       |      |      |      |     |      |     |     |     |
| 2          | Practical     | Labo     | ratory v  | work     |         |       | 4    |                    |             |              |               |     |       |      |      |      |     |      |     | -   |     |
| 3          | Examina       | ion &    | evalua    | tion     |         |       |      |                    |             |              |               |     |       |      |      |      | -   | -    |     |     |     |
| 4          | Co-currio     | ular a   | ctivities | S        |         |       |      |                    |             |              |               |     |       |      |      |      |     |      |     |     |     |
| 5          | Interaction   | n with   | teacho    | et nuts  | side of | class |      |                    |             |              |               |     |       |      |      |      |     |      |     |     |     |
| 6          | Guidance      | and c    | ounseli   | ing by   | teache  | rs    |      |                    |             |              |               |     |       |      |      |      |     |      | _   |     |     |
| 7          | Central L     | ibrary   |           |          |         |       |      |                    |             |              |               | 1   |       |      |      |      |     |      |     |     |     |
| 8          | Departme      | ental /  | Semina    | ar Libra | ary     |       |      |                    |             |              |               |     |       |      |      |      |     |      |     |     |     |
| 9          | The clear     | liness   | and an    | nbience  | e in ca | mpus  |      |                    |             |              |               |     | -     |      |      | -    |     |      |     |     |     |
| 10         | Security .    | Arrang   | ement     |          | . 1     |       |      |                    |             |              |               | 0   |       | a    | -    |      |     |      |     |     |     |
| 11         | Library f     | acility  |           |          |         |       |      |                    |             |              |               |     |       |      |      |      |     |      |     |     |     |
| 13         | Canteen       | Facilit  | у -       | 4        |         |       |      |                    |             |              |               |     |       |      | ÷.   |      |     |      |     |     |     |
| 14         | Sports fa     | cility   |           |          |         |       |      |                    | -           |              |               |     |       |      |      |      |     |      |     |     |     |
| 15         | Medical       | facility | ,         |          |         |       |      |                    |             |              |               |     |       |      |      |      |     | -    |     |     |     |
| 16         | Overall I     | mpress   | sion on   | the Co   | ollege  |       |      |                    |             |              |               |     | 4 10  |      |      |      |     |      |     |     |     |
|            |               |          |           |          |         | -     |      |                    |             |              |               | 4   |       |      |      |      |     |      |     |     |     |
| SI.        | Program       |          |           | - 1      |         |       |      |                    | 2           |              |               |     |       | 3    |      |      |     |      | 4   |     |     |
| No.        | me            | Е        | V.G.      | G        | S       | U.S.  | Е    | V.G.               | G           | S            | U.S.          | - Е | V.G:  | . G  | S    | U.S. | Е   | V.G. | G   | S   | U.S |
| 1          | B.A.          | 210      | 41        | 30       | 15      | .0    | 196  | 42                 | 39          | 12           | 7             | 206 | 49    | 26   | 15   | 0    | 186 | 68   | 36  | 6   | 0   |
| 2          | B Sc.         | 140      | 34        | 20       | 10      | 0     | 144  | 28                 | 21          | 8            | 3             | 129 | 46    | 19   | 10   | 0    | 124 | 52   | 24  | - 4 | 0   |
| 3          | Total         | 350      | 75        | 50       | 25      | 0     | 340  | 70                 | 60          | 20           | 10            | 335 | 95    | 45   | 25   | 0    | 310 | 120  | 60  | 10  | 0   |
|            |               |          |           |          |         |       |      |                    |             |              |               |     |       |      |      |      |     |      |     |     |     |
| S1.        | Program       |          |           | 5        |         |       |      |                    | 6           |              |               |     |       | 7    |      |      |     |      | 8   |     |     |
| No.        | me            | Е        | V.G.      | G        | S       | U.S.  | Е    | V.G.               | G           | S            | U.S.          | Е   | V.G.  | G    | S    | U.S. | Е   | V.G. | G   | S   | U.  |
| 1          | B.A.          | 171      | 72        | 22       | 17      | 14    | 189  | 68                 | 39          | 0            | 0             | 186 | 68    | 36   | 6    | 0    | 196 | 42   | 39  | 12  | 7   |
| 2          | B Sc.         | 104      | 58        | 18       | 13      | 11    | 101  | 47                 | 51          | 5            | 0             | 124 | 52    | 24   | 4    | 0    | 144 | 28   | 21  | 8   | 3   |
| 3          | Total         | 275      | 130       | 40       | 30      | 25    | 290  | 115                | 90          | 5            | 0             | 310 | 120   | 60   | 10   | 0    | 340 | 70   | 60  | 20  | 10  |
|            |               |          |           |          |         |       |      |                    |             |              |               |     |       |      |      |      |     |      |     |     |     |
| SI.        | Program       |          |           | 9        |         |       |      | -                  | 10          |              |               |     |       | 11   |      |      |     |      | 12  |     |     |
| Vo.        | me            | Е        | V.G.      | G        | S       | U.S.  | Е    | V.G.               | G           | S            | U.S.          | Е   | V.G.  | G    | S    | U.S. | Е   | V.G. | G,  | S   | U.5 |
| 1          | B.A.          | 206      | 49        | 26       | 15      | ()    | 210  | 41                 | 30          | 15           | 0             | 186 | 68    | 36   | 6    | 0    | 196 | 42   | 39  | 12  | 7   |
| 2          | B Sc.         | 129      | 46        | 19       | 10      | 0     | 140  | 34                 | 20          | 10           | 0             | 124 | 52    | 24   | 4    | 0    | 144 | 28   | 21  | 8   | 3   |
| 3          | Total         | 335      | 95        | 45       | 25      | 0     | 350  | 75                 | 50          | 25           | 0             | 310 | 120   | 60   | . 10 | 0    | 340 | 70   | 60  | 20  | 10  |
|            |               |          |           |          |         |       |      |                    | ,           |              |               |     |       |      |      |      |     |      |     |     | 2   |
|            | Program       |          |           | 13       |         |       |      |                    | 14          |              |               |     |       | 15   |      |      |     |      | 16  |     |     |
|            | me            | Е        | V.G.      | G        | S       | U.S.  | Е    | V.G.               | G           | S            | U.S.          | Е   | V.G.  | G    | S    | U.S. | Е   | V.G. | G   | S   | U.S |
|            |               |          | 1 (0      | 20       | 0       | 0     | 186  | 68                 | 36          | 6            | 0             | 171 | 72    | 22   | 17   | 14   | 186 | 68   | 36  | 6   | 0   |
| S1.<br>No. | B.A.          | 189      | 68        | 39       | 0       | 0     |      |                    |             |              |               |     |       |      | _    |      | _   |      |     | _   | -   |
| No.        | B.A.<br>B Sc. | 189      | 47        | 51       | 5       | 0     | 124  | 52                 | 24          | 4            | 0             | 104 | 58    | 18   | 13   | 11   | 124 | 52   | 24  | 4   | 0   |