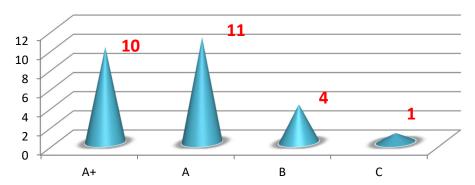

#### HINDOL COLLEGE, KHAJURIAKATA DHENKANAL ANALYSIS OF STUDENT'S FEEDBACK ON TEACHING LEARNING PROCESS & CAMPUS FACILITIES (CONSOLIDATED) 2017-18 SI. No. Activities/ Processes / Facilities Quality of teaching Practical/ Laboratory work Examination & evaluation Co-curricular activities Interaction with teachers outside of class Guidance and counseling by teachers Central Library Departmental / Seminar Library The cleanliness and ambience in campus Security Arrangement Library facility Canteen Facility Sports facility Medical facility Overall Impression on the College SI. No. Programme E V.G. G S U.S. V.G. G U.S. E S E V.G. G U.S. S E V.G. G S U.S. B.A. B Sc. Total 320 100 SI. No. Programme E V.G. G S U.S. B.A. B Sc. Total Sl. No. Programme E V.G. G S U.S. E V.G. G S U.S. E V.G. G S U.S. E V.G. G U.S. S B.A. B Sc Total SI. No. Programme E V.G. G S U.S. B.A.

B Sc.

Total

NOTE E: Excellent V.G.: Very Good

G: Good

S: Satisfactory

U.S.: Unsatisfactory

313 104

Hindol College, khajurlakuta