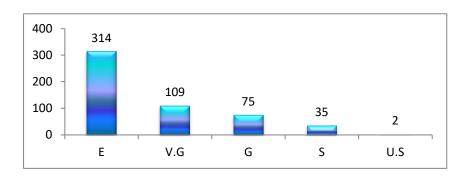

| Sl. | Programme |     |      | 13 |    |      |     |      | 14 |    |      |     |      | 15 |    |      |     |      | 16 |    |     |
|-----|-----------|-----|------|----|----|------|-----|------|----|----|------|-----|------|----|----|------|-----|------|----|----|-----|
| No. | Programme | Е   | V.G. | G  | S  | U.S. | Е   | V.G. | G  | S  | U.S. | Е   | V.G. | G  | S  | U.S. | Е   | V.G. | G  | S  | U.S |
| 1   | B.A.      | 189 | 42   | 26 | 11 | 2    | 157 | 68   | 36 | 8  | 1    | 172 | 59   | 27 | 12 | 0    | 186 | 51   | 27 | 6  | 0   |
| 2   | B Sc.     | 142 | 46   | 29 | 10 | 3    | 139 | 55   | 27 | 9  | 0    | 144 | 48   | 29 | 9  | 0    | 137 | 53   | 29 | 11 | 0   |
| 3   | Total     | 331 | 88   | 55 | 21 | 5    | 296 | 123  | 63 | 17 | 1    | 316 | 107  | 56 | 21 | 0    | 323 | 104  | 56 | 17 | 0   |