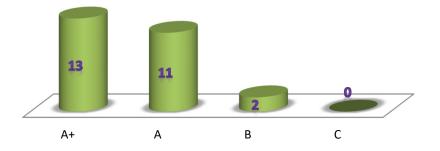

| Sl. | Programme |     |      | 13 |    |      |     |      | 14 |    |      |     |      | 15 |    |      |     |      | 16 |    |     |
|-----|-----------|-----|------|----|----|------|-----|------|----|----|------|-----|------|----|----|------|-----|------|----|----|-----|
| No. | Programme | Е   | V.G. | G  | S  | U.S. | Е   | V.G. | G  | S  | U.S. | Е   | V.G. | G  | S  | U.S. | Е   | V.G. | G  | S  | U.S |
| 1   | B.A.      | 189 | 42   | 26 | 11 | 2    | 157 | 68   | 36 | 8  | 1    | 172 | 59   | 27 | 12 | 0    | 186 | 51   | 27 | 6  | 0   |
| 2   | B Sc.     | 142 | 46   | 29 | 10 | 3    | 139 | 55   | 27 | 9  | 0    | 144 | 48   | 29 | 9  | 0    | 137 | 53   | 29 | 11 | 0   |
| 3   | Total     | 331 | 88   | 55 | 21 | 5    | 296 | 123  | 63 | 17 | 1    | 316 | 107  | 56 | 21 | 0    | 323 | 104  | 56 | 17 | 0   |

NOTE E: Excellent

V.G.: Very Good

G: Good

S: Satisfactory

U.S.: Unsatisfactory

Hindol College, khajuriakata

HINDOL KHAJURIAKATA