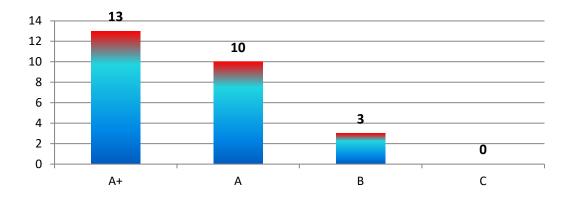

# FEEDBACK ANALYSIS REPORT

The Institution obtains feedback on the syllabus and its transaction at the institution from the following stakeholders: Students, Teachers, Parents, Employers and Alumni.

# STUDENT FEDBACK

# **SESSION WISE ANALYSIS**