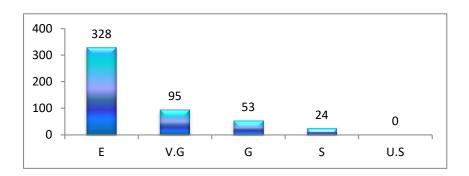

| Sl. | Programme |     |      | 13 |    |      |     |      | 14 |    |      |     |      | 15 |    |      |     |      | 16 |    |     |
|-----|-----------|-----|------|----|----|------|-----|------|----|----|------|-----|------|----|----|------|-----|------|----|----|-----|
| No. | Programme | Е   | V.G. | G  | S  | U.S. | Е   | V.G. | G  | S  | U.S. | Е   | V.G. | G  | S  | U.S. | Е   | V.G. | G  | S  | U.S |
| 1   | B.A.      | 189 | 42   | 26 | 11 | 2    | 157 | 68   | 36 | 8  | 1    | 172 | 59   | 27 | 12 | 0    | 186 | 51   | 27 | 6  | 0   |
| 2   | B Sc.     | 142 | 46   | 29 | 10 | 3    | 139 | 55   | 27 | 9  | 0    | 144 | 48   | 29 | 9  | 0    | 137 | 53   | 29 | 11 | 0   |
| 3   | Total     | 331 | 88   | 55 | 21 | 5    | 296 | 123  | 63 | 17 | 1    | 316 | 107  | 56 | 21 | 0    | 323 | 104  | 56 | 17 | 0   |