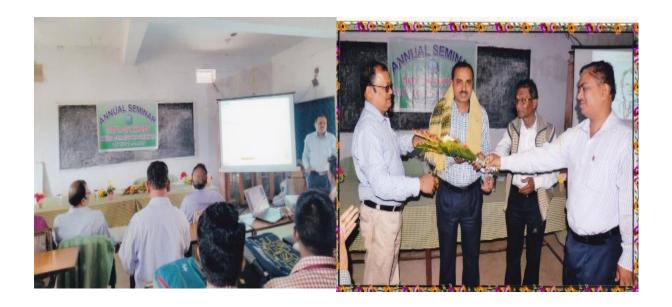

### **Department of Physics**

Seminar on dt. 29.11.2018

Topic: "LASER AND ITS APPLICATION"

(Nobel prize in physics 2018)

Resource Person: **Prof. S. K. Tripathy** 

I.G.I.T. Sarang

No of students Participated: 35

Objective of the seminar: - To aware the students about laser and its application

(Noble prize in Physics 2018)