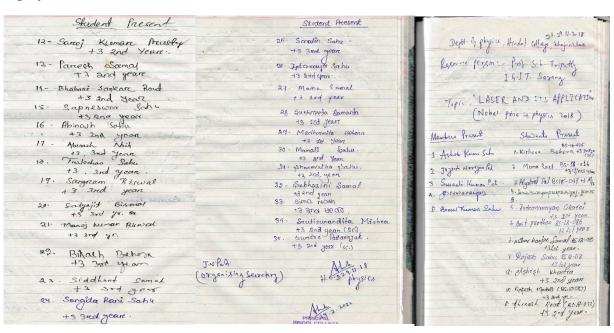

### **Department of Physics**

Seminar on dt. 29.11.2018

Topic: "LASER AND ITS APPLICATION"

(Nobel prize in physics 2018)

Resource Person: **Prof. S. K. Tripathy** 

I.G.I.T. Sarang

No of students Participated: 35

Objective of the seminar: - To aware the students about laser and its application

(Noble prize in Physics 2018)

#### Photograph:

J.N.P.A.

Signature of the Organising Secretary

19.2.2022

Principal Hindol College Khajuriakata