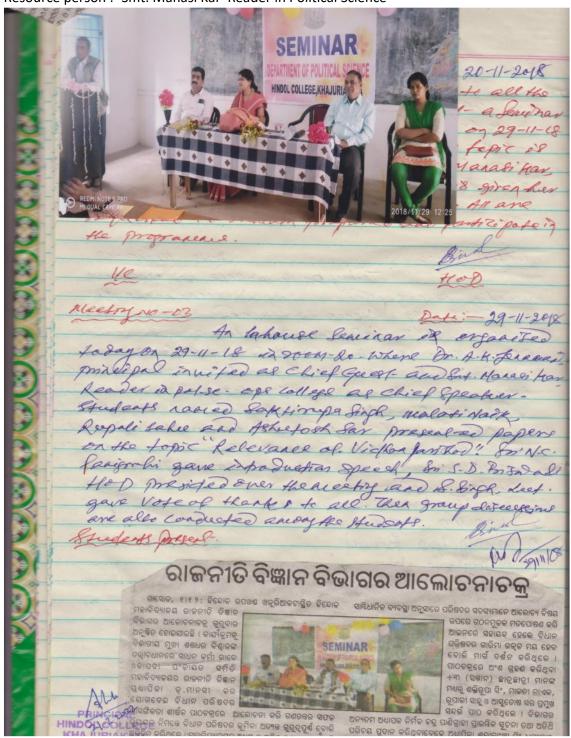

## HINDOL COLLEGE, KHAJURIAKATA DEPATMENT OF POLTICAL SCIENCE

#### Topic :- "Relevance of Vidhan Parishad"

Resource person: - Smt. Manasi Kar Reader in Political Science