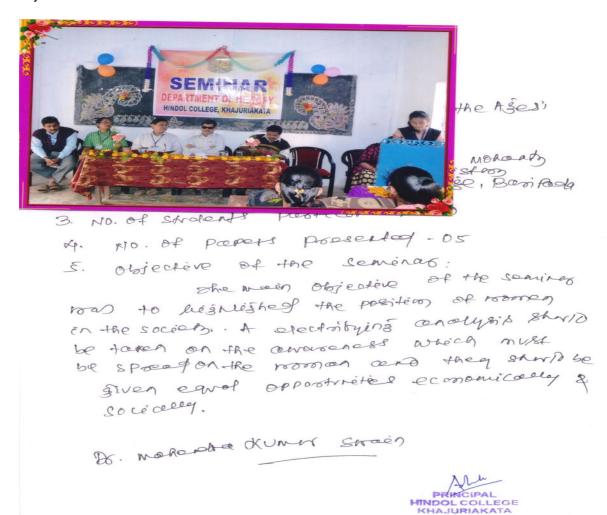

# HINDOL COLLEGE KHAJURIAKATA DEPARMENT OF HISTORY 2018-2019

Topic :- "position of Women through the Ages "

Resource Person:-Prof.Profulla chandra Mohanty

& HOD of History

Ex-Reader, MPC College, Baripada

No. of students participated :- 30

No. of papers presented :- 05

Objective of the seminar:-