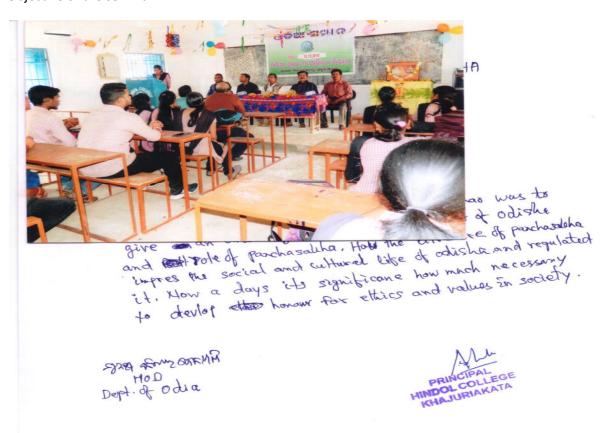

#### HINDOL COLLEGE KHAJURIAKATA DEPARMENT OF ODIA 2018-2019

Topic: "ODIA SANTHA PARMPARA O PANCHASAKHA"

Resource Person :-Prof.Biranchi Narayan Samal

Talcher (Auto) College, Talcher, Angul

No. of students participated :- 48

No. of papers presented :- 06

Objective of the seminar:-