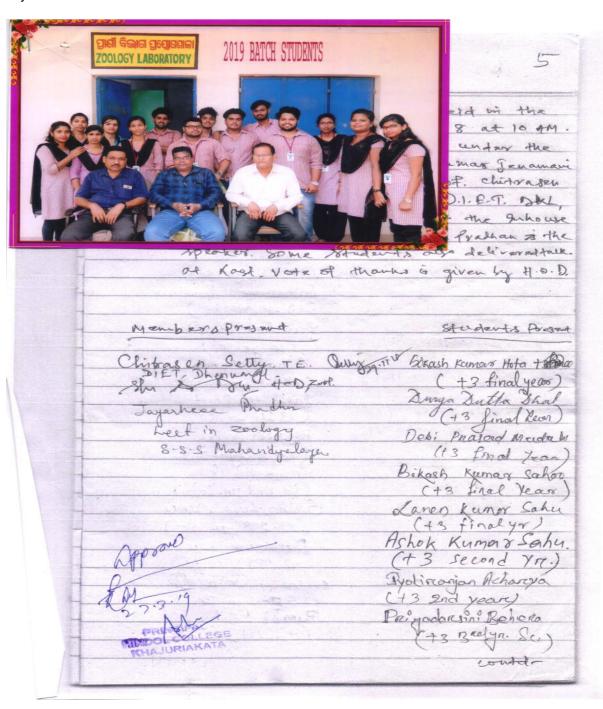

#### HINDOL COLLEGE KHAJURIAKATA DEPARMENT OF ZOOLOGY 2018-2019

Topic :- " "

Resource Person :-Prof.Chitrasen Sethy ,T.E.

DIET, Dhenkanal

No. of students participated :- 08

Objective of the seminar:-